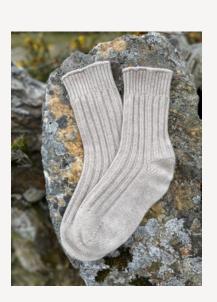

## ROS DUKE

AW22

TOP SCARF BOTTOM SOCKS SLUB TURTLE in Oatmeal TRIANGLE SCARF in Ash Grey RIB SKIRT in Ash Grey RIB CHUNKY SOCK in Oatmeal Look 4

SLUB HAT in Ash Grey RIB SWEATER in Navy CHUNKY TRACKPANTS in Khaki