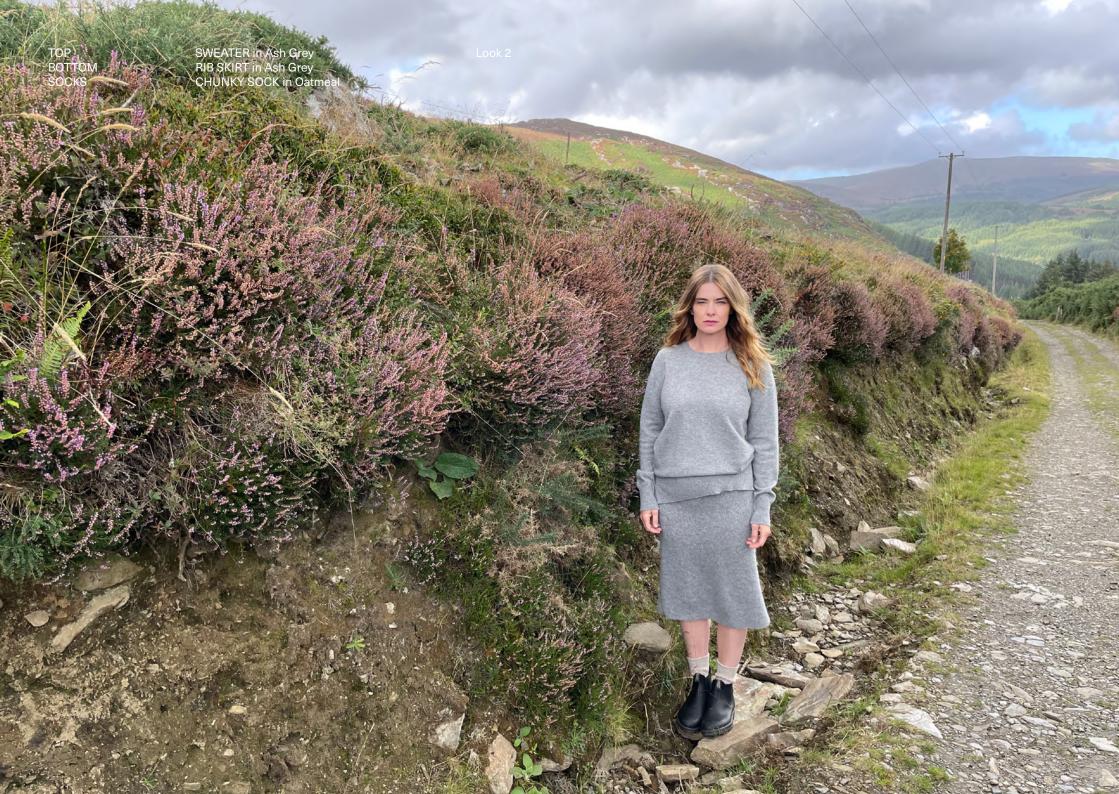

## ROS DUKE

AW22

TOP SCARF BOTTOM SOCKS SLUB TURTLE in Oatmeal TRIANGLE SCARF in Ash Grey RIB SKIRT in Ash Grey RIB CHUNKY SOCK in Oatmeal Look 4

SLUB HAT in Ash Grey RIB SWEATER in Navy CHUNKY TRACKPANTS in Khaki