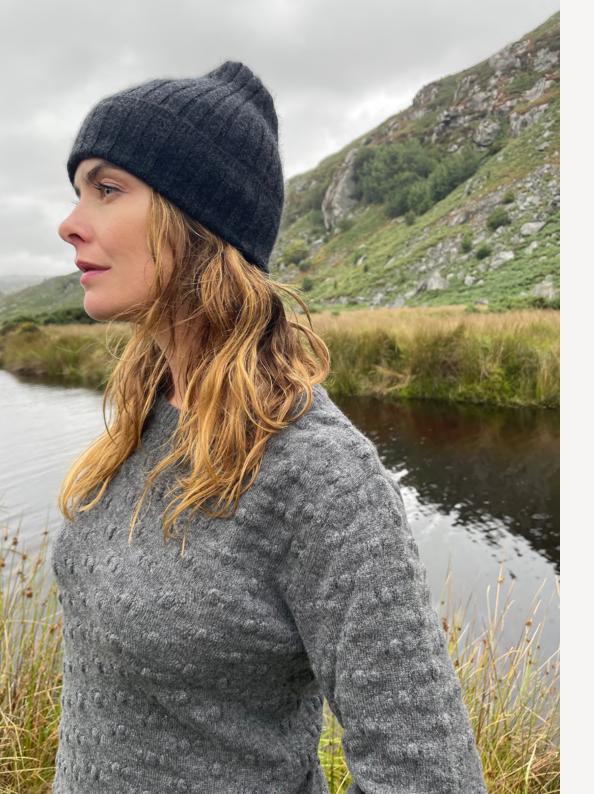

## ROS DUKE

AW22

TOP SCARF BOTTOM SOCKS SLUB TURTLE in Oatmeal TRIANGLE SCARF in Ash Grey RIB SKIRT in Ash Grey RIB CHUNKY SOCK in Oatmeal Look 4

SLUB HAT in Ash Grey RIB SWEATER in Navy CHUNKY TRACKPANTS in Khaki