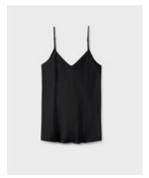

RIBBED LONG SLEEVE TOP 100% Silk 2x2 Rib | Black and White

RIBBED CAMI 100% Silk 2x2 Rib | Hazelnut, White and Black

RIBBED T-SHIRT 100% Silk 2x2 Rib | White, Sky, Black and Hazelnut

RIBBED TURTLENECK 100% Silk 2x2 Rib | White and Black

RIBBED CAMI 100% Silk 2x2 Rib | White, Sky, Black and Hazelnut