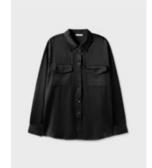

# **Boyfriend Shirts**

These pieces are designed to echo an original menswear style. Made from 100% Silk, all pieces have matching buttons and two chest pockets.

SHORT SLEEVE BOYFRIEND SHIRT 100% Silk | Hazelnut, Sky, Black and White