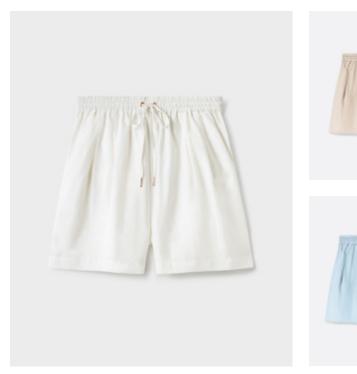

# **Tailored Functional Pieces**

These pieces are tailored for an oversized fit and made using a twill weave for softness. All pieces feature an elasticated waist, pleated front and drawstring tie.

TWILL SLOUCH SHORTS

100% Silk Twill lined with 100% Organic Cotton | White, Hazelnut, Sky and Black

TWILL SLOUCH PANTS
100% Silk Twill lined with 100% Organic Cotton | White, Hazelnut, Sky and Black