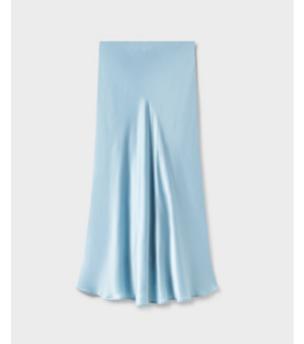

# **Your Relaxed Set**

These two signature pieces are cut on the bias for a slight flare. The elasticated waistband sits high above the hip and pulls in the waist. The Bias Cut Pants are made from 100% silk with a satin weave giving it a lightly glossy sheen. Bias Cut Skirts are made from 100% Silk. Both finished with internal French seams.

BIAS CUT PANTS 100% Silk, 19 momme | Sky, Hazelnut and Black

LONG BIAS CUT SKIRT 100% Silk | Sky, Hazelnut and Black