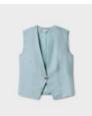

# **Tailored Functional Pieces**

These pieces are tailored for an oversized fit and made using a twill weave for softness. Both blazers feature side pockets with button closures and all internally lined with 100& Organic Cotton.

TWILL SLOUCH VEST

100% Silk Twill lined with 100% Organic Cotton | White, Sky, Black and Hazelnut

TWILL MIAMI BLAZER

100% Silk Twill lined with 100% Organic Cotton | White, Sky, Black and Hazelnut

WEATHERPROOF BLAZER