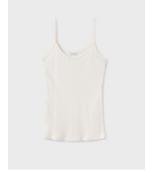

RIBBED LONG SLEEVE TOP 100% Silk 2x2 Rib | Black and White

RIBBED CAMI 100% Silk 2x2 Rib | Hazelnut, White and Black

RIBBED T-SHIRT 100% Silk 2x2 Rib | White, Sky, Black and Hazelnut

RIBBED TURTLENECK 100% Silk 2x2 Rib | White and Black

RIBBED CAMI 100% Silk 2x2 Rib | White, Sky, Black and Hazelnut