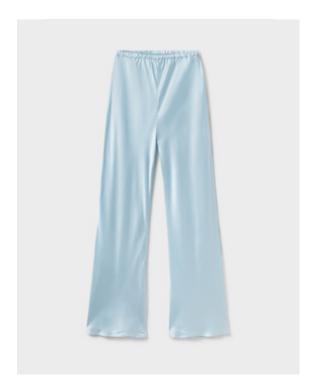

# **Your Relaxed Set**

These two signature pieces are cut on the bias for a slight flare. The elasticated waistband sits high above the hip and pulls in the waist. The Bias Cut Pants are made from 100% silk with a satin weave giving it a lightly glossy sheen. Bias Cut Skirts are made from 100% Silk. Both finished with internal French seams.

BIAS CUT PANTS 100% Silk, 19 momme | Sky, Hazelnut and Black

LONG BIAS CUT SKIRT 100% Silk | Sky, Hazelnut and Black