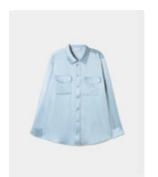

# **Boyfriend Shirts**

These pieces are designed to echo an original menswear style. Made from 100% Silk, all pieces have matching buttons and two chest pockets.

SHORT SLEEVE BOYFRIEND SHIRT 100% Silk | Hazelnut, Sky, Black and White