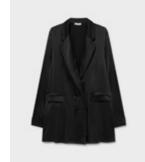

# **Tailored Functional Pieces**

These pieces are tailored for an oversized fit and made using a twill weave for softness. Both blazers feature side pockets with button closures and all internally lined with 100& Organic Cotton.

TWILL SLOUCH VEST

100% Silk Twill lined with 100% Organic Cotton | White, Sky, Black and Hazelnut

TWILL MIAMI BLAZER

100% Silk Twill lined with 100% Organic Cotton | White, Sky, Black and Hazelnut

WEATHERPROOF BLAZER

100% Silk Twill lined with 100% Organic Cotton | Black