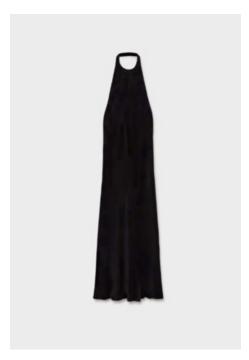

### **Dresses**

Designed to highlight one's natural figure, our silk dresses are created for ease-of-wear and comfort. These pieces are made from 100% Silk in a variety of different weaves. All finished with internal French seams.

DECO RUCHED DRESS 100% Silk | Black and Hazelnut

SCOOP NECK DRESS 100% Silk | Black and Hazelnut

HALTER DRESS 100% Silk | Black

SHORT SLEEVE BIAS DRESS 100% Silk | Black

LONG SLEEVE BIAS DRESS 100% Silk | Black