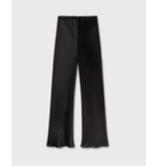

# **Bias Cut Pants**

Our everyday pant is cut from 100% Silk with a satin weave. A signature style that falls into a fluid silhouette. The elasticated waistband sits high above the hip and pulls in the waist. Finished with internal french seams.

BIAS CUT PANTS 100% Silk, 19 momme | Hazelnut, Black and Sky