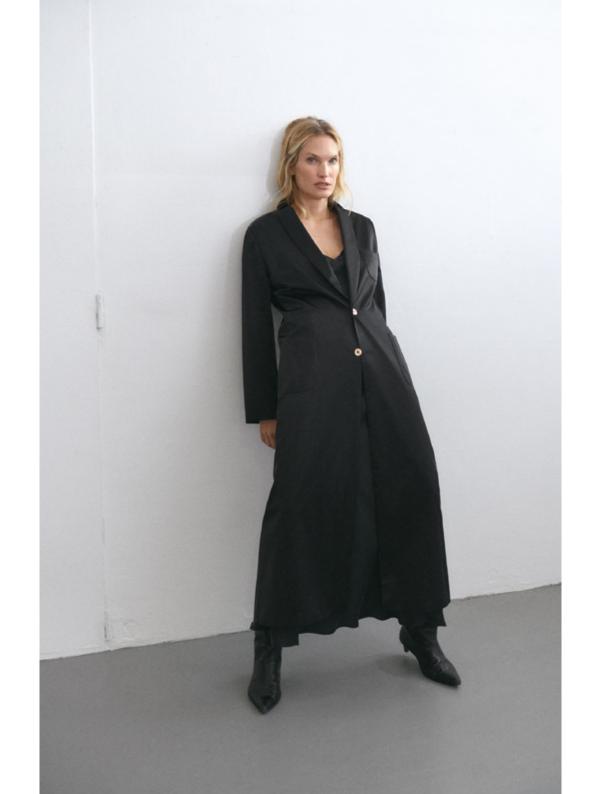

# **Tailored Functional Pieces**

These pieces are tailored for an oversized fit and made using a twill weave for softness. Both blazers feature side pockets with button closures and all internally lined with 100& Organic Cotton.

100% Silk Twill lined with 100% Organic Cotton | Black