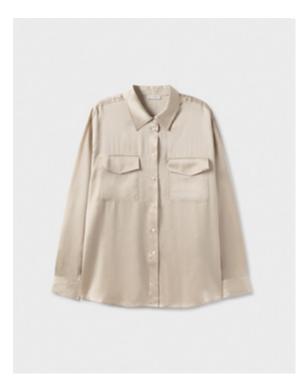

# **Boyfriend Shirts**

These pieces are designed to echo an original menswear style. Made from 100% Silk, all pieces have matching buttons and two chest pockets.

SHORT SLEEVE BOYFRIEND SHIRT 100% Silk | Hazelnut, Sky, Black and White