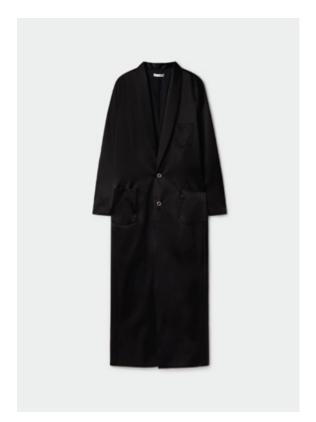

# **Tailored Functional Pieces**

These pieces are tailored for an oversized fit and made using a twill weave for softness. Both blazers feature side pockets with button closures and all internally lined with 100& Organic Cotton.

TWILL SLOUCH VEST

100% Silk Twill lined with 100% Organic Cotton | White, Sky, Black and Hazelnut

TWILL MIAMI BLAZER

100% Silk Twill lined with 100% Organic Cotton | White, Sky, Black and Hazelnut

WEATHERPROOF BLAZER

100% Silk Twill lined with 100% Organic Cotton | Black