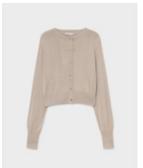

# **Your Relaxed Set**

All cut with a relaxed silhouette, these pieces are made for a loose fit. The Relaxed Blazer has a deep collar, Silk-covered buttons and pockets. The Cropped Cardigan is made from a Silk-cotton blend with silver button closures.

CROPPED CARDIGAN
55% Silk, 45% Organic Cotton, 12gg with 100% Organic Cotton | Sky, Hazelnut and Black