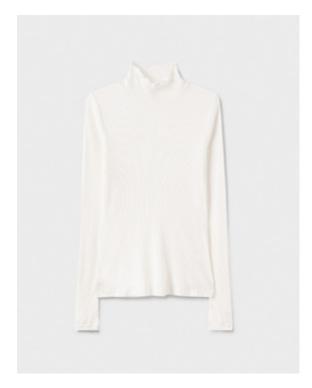

# 2x2 Ribbed Silk

These pieces are an essential part of an every day wardrobe. Made from ribbed Silk that has been finely woven to create a barely-there texture and finished with internal French seams.

RIBBED LONG SLEEVE TOP 100% Silk 2x2 Rib | Black and White

RIBBED CAMI 100% Silk 2x2 Rib | Hazelnut, White and Black

RIBBED T-SHIRT 100% Silk 2x2 Rib | White, Sky, Black and Hazelnut

RIBBED TURTLENECK 100% Silk 2x2 Rib | White and Black

RIBBED CAMI 100% Silk 2x2 Rib | White, Sky, Black and Hazelnut