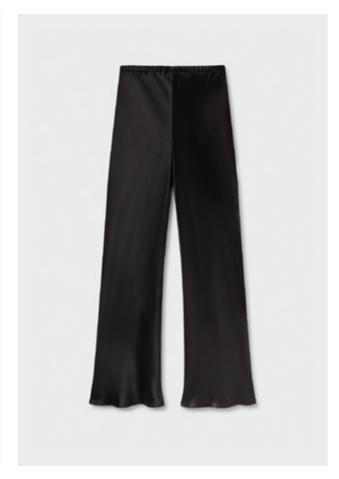

# **Bias Cut Pants**

Our everyday pant is cut from 100% Silk with a satin weave. A signature style that falls into a fluid silhouette. The elasticated waistband sits high above the hip and pulls in the waist. Finished with internal french seams.

BIAS CUT PANTS 100% Silk, 19 momme | Hazelnut, Black and Sky