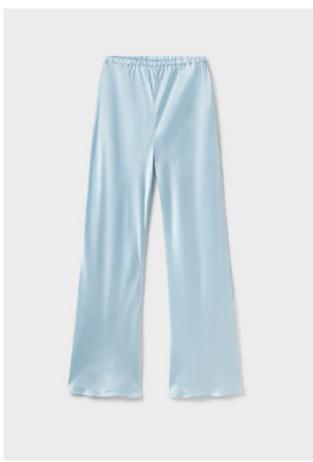

# **Bias Cut Pants**

Our everyday pant is cut from 100% Silk with a satin weave. A signature style that falls into a fluid silhouette. The elasticated waistband sits high above the hip and pulls in the waist. Finished with internal french seams.

BIAS CUT PANTS 100% Silk, 19 momme | Hazelnut, Black and Sky