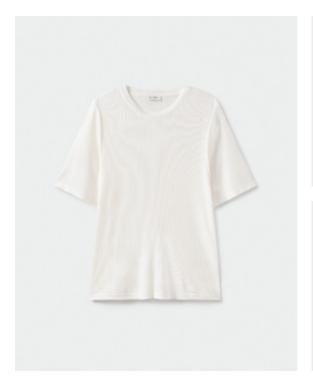

# **Tailored Functional Pieces**

The Bias Cut Cami is cut with our signature bias flare with adjustable straps and finished with internal French seams. T-shirts are made from ribbed silk that has been finely woven to create a barely-there texture.

RIBBED T-SHIRT 100% Silk, 2x2 Rib | Hazelnut, White, Black and Sky