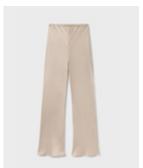

# **Bias Cut Pants**

Our everyday pant is cut from 100% Silk with a satin weave. A signature style that falls into a fluid silhouette. The elasticated waistband sits high above the hip and pulls in the waist. Finished with internal french seams.

BIAS CUT PANTS 100% Silk, 19 momme | Hazelnut, Black and Sky