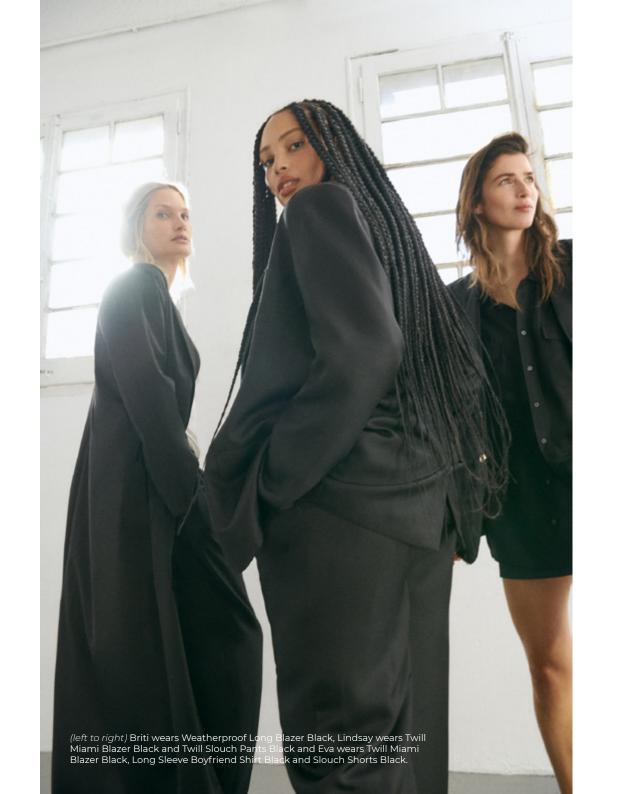

# **Tailored Functional Pieces**

These pieces are tailored for an oversized fit and made using a twill weave for softness. Both blazers feature side pockets with button closures and all internally lined with 100& Organic Cotton.

TWILL SLOUCH VEST

100% Silk Twill lined with 100% Organic Cotton | White, Sky, Black and Hazelnut

TWILL MIAMI BLAZER

100% Silk Twill lined with 100% Organic Cotton | White, Sky, Black and Hazelnut

WEATHERPROOF BLAZER

100% Silk Twill lined with 100% Organic Cotton | Black

# **Tailored Functional Pieces**

These pieces are tailored for an oversized fit and made using a twill weave for softness. All pieces feature an elasticated waist, pleated front and drawstring tie.

TWILL SLOUCH SHORTS

100% Silk Twill lined with 100% Organic Cotton | White, Hazelnut, Sky and Black

TWILL SLOUCH PANTS
100% Silk Twill lined with 100% Organic Cotton | White, Hazelnut, Sky and Black