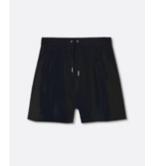

# **Tailored Functional Pieces**

These pieces are tailored for an oversized fit and made using a twill weave for softness. All pieces feature an elasticated waist, pleated front and drawstring tie.

TWILL SLOUCH SHORTS

100% Silk Twill lined with 100% Organic Cotton | White, Hazelnut, Sky and Black

TWILL SLOUCH PANTS
100% Silk Twill lined with 100% Organic Cotton | White, Hazelnut, Sky and Black