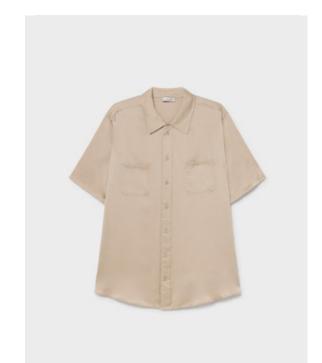

# **Boyfriend Shirts**

These pieces are designed to echo an original menswear style. Made from 100% Silk, all pieces have matching buttons and two chest pockets.

SHORT SLEEVE BOYFRIEND SHIRT 100% Silk | Hazelnut, Sky, Black and White