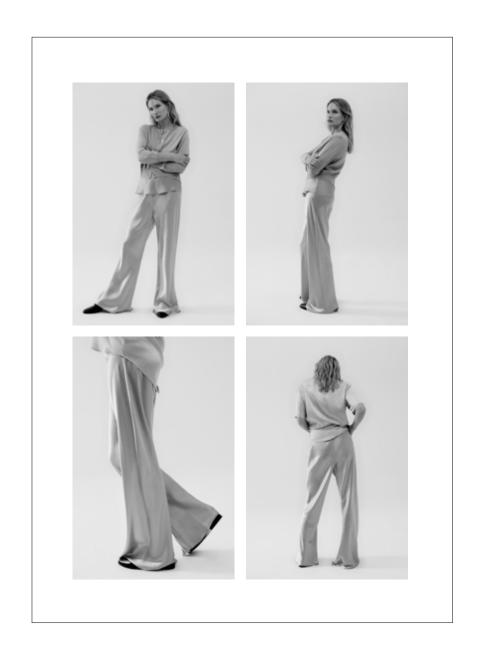

# **Bias Cut Pants**

Our everyday pant is cut from 100% Silk with a satin weave. A signature style that falls into a fluid silhouette. The elasticated waistband sits high above the hip and pulls in the waist. Finished with internal french seams.

BIAS CUT PANTS 100% Silk, 19 momme | Hazelnut, Black and Sky