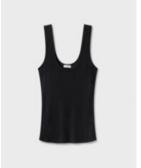

# 2x2 Ribbed Silk

These pieces are an essential part of an every day wardrobe. Made from ribbed Silk that has been finely woven to create a barely-there texture and finished with internal French seams.

RIBBED LONG SLEEVE TOP 100% Silk 2x2 Rib | Black and White

RIBBED CAMI 100% Silk 2x2 Rib | Hazelnut, White and Black

RIBBED T-SHIRT 100% Silk 2x2 Rib | White, Sky, Black and Hazelnut

RIBBED TURTLENECK 100% Silk 2x2 Rib | White and Black

RIBBED CAMI 100% Silk 2x2 Rib | White, Sky, Black and Hazelnut