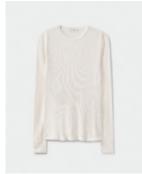

# 2x2 Ribbed Silk

These pieces are an essential part of an every day wardrobe. Made from ribbed Silk that has been finely woven to create a barely-there texture and finished with internal French seams.

RIBBED LONG SLEEVE TOP 100% Silk 2x2 Rib | Black and White

RIBBED CAMI 100% Silk 2x2 Rib | Hazelnut, White and Black

RIBBED T-SHIRT 100% Silk 2x2 Rib | White, Sky, Black and Hazelnut