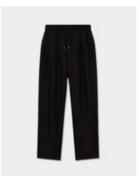

# **Bias Cut Pants**

Our everyday pant is cut from 100% Silk with a satin weave. A signature style that falls into a fluid silhouette. The elasticated waistband sits high above the hip and pulls in the waist. Finished with internal french seams.

BIAS CUT PANTS 100% Silk, 19 momme | Hazelnut, Black and Sky