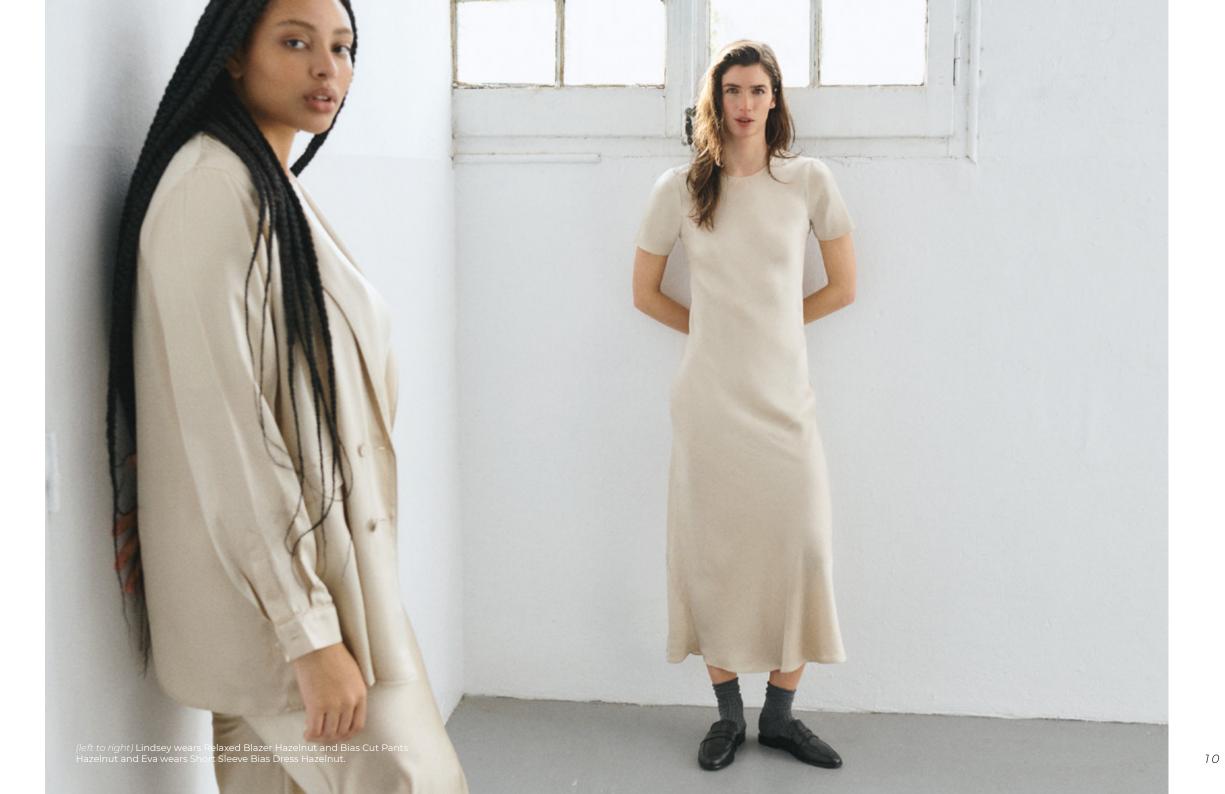

# **Your Relaxed Set**

These two signature pieces are cut on the bias for a slight flare. The elasticated waistband sits high above the hip and pulls in the waist. The Bias Cut Pants are made from 100% silk with a satin weave giving it a lightly glossy sheen. Bias Cut Skirts are made from 100% Silk. Both finished with internal French seams.

BIAS CUT PANTS 100% Silk, 19 momme | Sky, Hazelnut and Black

LONG BIAS CUT SKIRT 100% Silk | Sky, Hazelnut and Black

DECO RUCHED DRESS 100% Silk | Black and Hazelnut

SCOOP NECK DRESS 100% Silk | Black and Hazelnut

HALTER DRESS 100% Silk | Black

SHORT SLEEVE BIAS DRESS 100% Silk | Black

LONG SLEEVE BIAS DRESS 100% Silk | Black