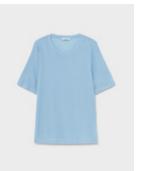

# **Tailored Functional Pieces**

The Bias Cut Cami is cut with our signature bias flare with adjustable straps and finished with internal French seams. T-shirts are made from ribbed silk that has been finely woven to create a barely-there texture.

RIBBED T-SHIRT 100% Silk, 2x2 Rib | Hazelnut, White, Black and Sky