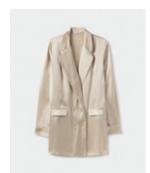

# **Tailored Functional Pieces**

These pieces are tailored for an oversized fit and made using a twill weave for softness. Both blazers feature side pockets with button closures and all internally lined with 100& Organic Cotton.

TWILL SLOUCH VEST

100% Silk Twill lined with 100% Organic Cotton | White, Sky, Black and Hazelnut

TWILL MIAMI BLAZER

100% Silk Twill lined with 100% Organic Cotton | White, Sky, Black and Hazelnut

WEATHERPROOF BLAZER