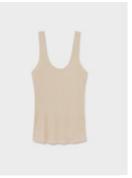

# 2x2 Ribbed Silk

These pieces are an essential part of an every day wardrobe. Made from ribbed Silk that has been finely woven to create a barely-there texture and finished with internal French seams.

RIBBED LONG SLEEVE TOP 100% Silk 2x2 Rib | Black and White

RIBBED CAMI 100% Silk 2x2 Rib | Hazelnut, White and Black

RIBBED T-SHIRT 100% Silk 2x2 Rib | White, Sky, Black and Hazelnut

RIBBED TURTLENECK 100% Silk 2x2 Rib | White and Black

RIBBED CAMI 100% Silk 2x2 Rib | White, Sky, Black and Hazelnut