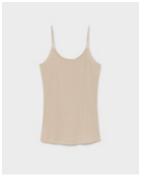

RIBBED LONG SLEEVE TOP 100% Silk 2x2 Rib | Black and White

RIBBED CAMI 100% Silk 2x2 Rib | Hazelnut, White and Black

RIBBED T-SHIRT 100% Silk 2x2 Rib | White, Sky, Black and Hazelnut

RIBBED TURTLENECK 100% Silk 2x2 Rib | White and Black

RIBBED CAMI 100% Silk 2x2 Rib | White, Sky, Black and Hazelnut