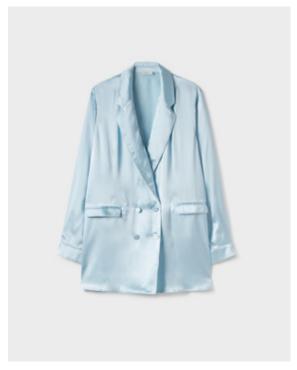

# **Tailored Functional Pieces**

These pieces are tailored for an oversized fit and made using a twill weave for softness. Both blazers feature side pockets with button closures and all internally lined with 100& Organic Cotton.

TWILL SLOUCH VEST

100% Silk Twill lined with 100% Organic Cotton | White, Sky, Black and Hazelnut

TWILL MIAMI BLAZER

100% Silk Twill lined with 100% Organic Cotton | White, Sky, Black and Hazelnut

WEATHERPROOF BLAZER