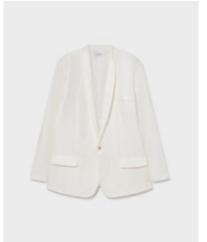

# **Tailored Functional Pieces**

These pieces are tailored for an oversized fit and made using a twill weave for softness. Both blazers feature side pockets with button closures and all internally lined with 100& Organic Cotton.

TWILL SLOUCH VEST

100% Silk Twill lined with 100% Organic Cotton | White, Sky, Black and Hazelnut

TWILL MIAMI BLAZER

100% Silk Twill lined with 100% Organic Cotton | White, Sky, Black and Hazelnut

WEATHERPROOF BLAZER