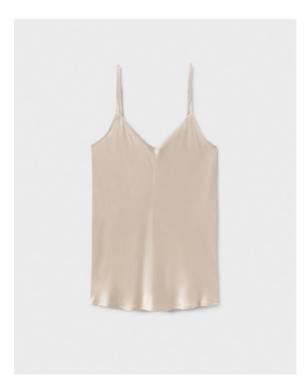

RIBBED LONG SLEEVE TOP 100% Silk 2x2 Rib | Black and White

RIBBED CAMI 100% Silk 2x2 Rib | Hazelnut, White and Black

RIBBED T-SHIRT 100% Silk 2x2 Rib | White, Sky, Black and Hazelnut

RIBBED TURTLENECK 100% Silk 2x2 Rib | White and Black

RIBBED CAMI 100% Silk 2x2 Rib | White, Sky, Black and Hazelnut