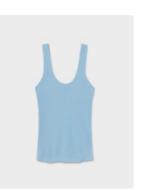

RIBBED LONG SLEEVE TOP 100% Silk 2x2 Rib | Black and White

RIBBED CAMI 100% Silk 2x2 Rib | Hazelnut, White and Black

RIBBED T-SHIRT 100% Silk 2x2 Rib | White, Sky, Black and Hazelnut

RIBBED TURTLENECK 100% Silk 2x2 Rib | White and Black

RIBBED CAMI 100% Silk 2x2 Rib | White, Sky, Black and Hazelnut