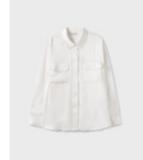

# **Boyfriend Shirts**

These pieces are designed to echo an original menswear style. Made from 100% Silk, all pieces have matching buttons and two chest pockets.

SHORT SLEEVE BOYFRIEND SHIRT 100% Silk | Hazelnut, Sky, Black and White