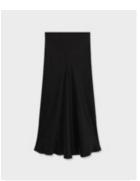

# **Your Relaxed Set**

These two signature pieces are cut on the bias for a slight flare. The elasticated waistband sits high above the hip and pulls in the waist. The Bias Cut Pants are made from 100% silk with a satin weave giving it a lightly glossy sheen. Bias Cut Skirts are made from 100% Silk. Both finished with internal French seams.

BIAS CUT PANTS 100% Silk, 19 momme | Sky, Hazelnut and Black

LONG BIAS CUT SKIRT 100% Silk | Sky, Hazelnut and Black