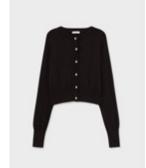

# **Your Relaxed Set**

All cut with a relaxed silhouette, these pieces are made for a loose fit. The Relaxed Blazer has a deep collar, Silk-covered buttons and pockets. The Cropped Cardigan is made from a Silk-cotton blend with silver button closures.

CROPPED CARDIGAN
55% Silk, 45% Organic Cotton, 12gg with 100% Organic Cotton | Sky, Hazelnut and Black