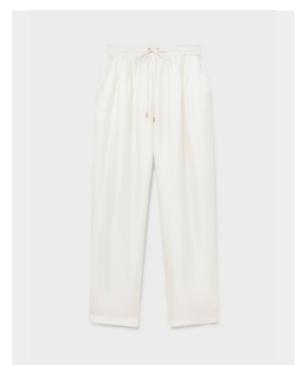

# **Tailored Functional Pieces**

These pieces are tailored for an oversized fit and made using a twill weave for softness. All pieces feature an elasticated waist, pleated front and drawstring tie.

TWILL SLOUCH SHORTS

100% Silk Twill lined with 100% Organic Cotton | White, Hazelnut, Sky and Black

TWILL SLOUCH PANTS
100% Silk Twill lined with 100% Organic Cotton | White, Hazelnut, Sky and Black