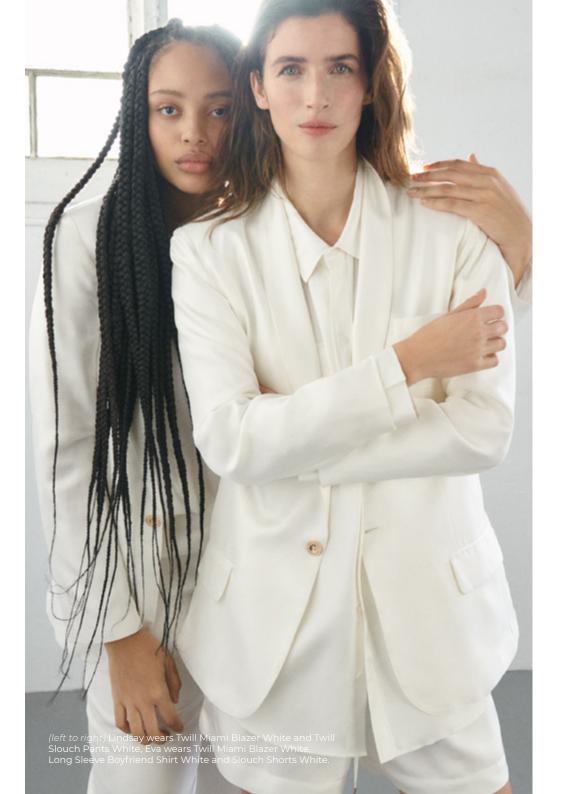

# **Tailored Functional Pieces**

These pieces are tailored for an oversized fit and made using a twill weave for softness. Both blazers feature side pockets with button closures and all internally lined with 100& Organic Cotton.

TWILL SLOUCH VEST

100% Silk Twill lined with 100% Organic Cotton | White, Sky, Black and Hazelnut

TWILL MIAMI BLAZER

100% Silk Twill lined with 100% Organic Cotton | White, Sky, Black and Hazelnut

WEATHERPROOF BLAZER

# **Tailored Functional Pieces**

These pieces are tailored for an oversized fit and made using a twill weave for softness. All pieces feature an elasticated waist, pleated front and drawstring tie.

TWILL SLOUCH SHORTS

100% Silk Twill lined with 100% Organic Cotton | White, Hazelnut, Sky and Black

TWILL SLOUCH PANTS
100% Silk Twill lined with 100% Organic Cotton | White, Hazelnut, Sky and Black