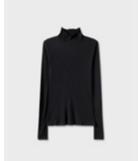

# 2x2 Ribbed Silk

These pieces are an essential part of an every day wardrobe. Made from ribbed Silk that has been finely woven to create a barely-there texture and finished with internal French seams.

RIBBED LONG SLEEVE TOP 100% Silk 2x2 Rib | Black and White

RIBBED CAMI 100% Silk 2x2 Rib | Hazelnut, White and Black

RIBBED T-SHIRT 100% Silk 2x2 Rib | White, Sky, Black and Hazelnut

RIBBED TURTLENECK 100% Silk 2x2 Rib | White and Black

RIBBED CAMI 100% Silk 2x2 Rib | White, Sky, Black and Hazelnut