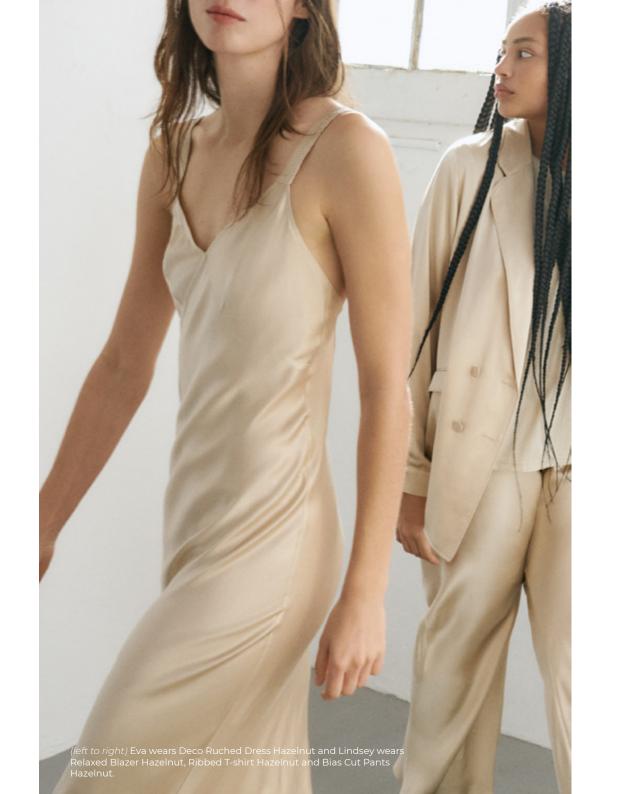

# **Your Relaxed Set**

All cut with a relaxed silhouette, these pieces are made for a loose fit. The Relaxed Blazer has a deep collar, Silk-covered buttons and pockets. The Cropped Cardigan is made from a Silk-cotton blend with silver button closures.

DECO RUCHED DRESS 100% Silk | Black and Hazelnut

SCOOP NECK DRESS 100% Silk | Black and Hazelnut

HALTER DRESS 100% Silk | Black

SHORT SLEEVE BIAS DRESS 100% Silk | Black

LONG SLEEVE BIAS DRESS 100% Silk | Black