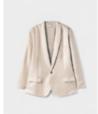

# **Tailored Functional Pieces**

These pieces are tailored for an oversized fit and made using a twill weave for softness. Both blazers feature side pockets with button closures and all internally lined with 100& Organic Cotton.

TWILL SLOUCH VEST

100% Silk Twill lined with 100% Organic Cotton | White, Sky, Black and Hazelnut

TWILL MIAMI BLAZER

100% Silk Twill lined with 100% Organic Cotton | White, Sky, Black and Hazelnut

WEATHERPROOF BLAZER