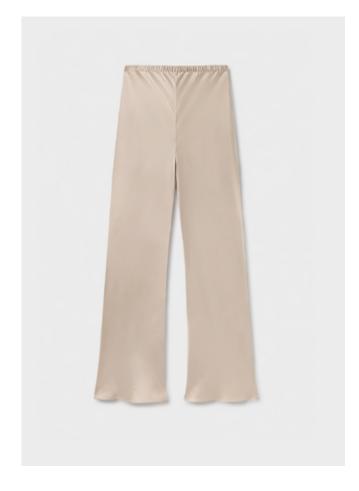

# **Bias Cut Pants**

Our everyday pant is cut from 100% Silk with a satin weave. A signature style that falls into a fluid silhouette. The elasticated waistband sits high above the hip and pulls in the waist. Finished with internal french seams.

BIAS CUT PANTS 100% Silk, 19 momme | Hazelnut, Black and Sky