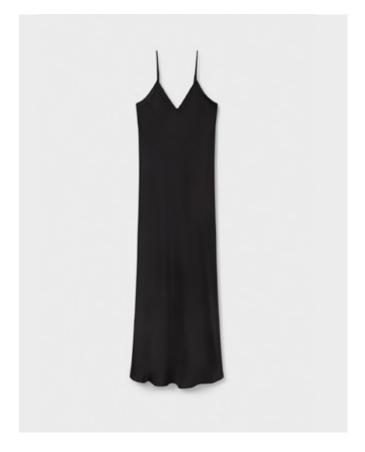

# 90's Slip Dress

Our 90's Slip Dress is the founding piece of Silk Laundry. Made from 100% Silk fabric with adjustable straps and finished with internal French seams.

90'S SLIP DRESS 100% Silk | Black, White, Hazelnut and Sky