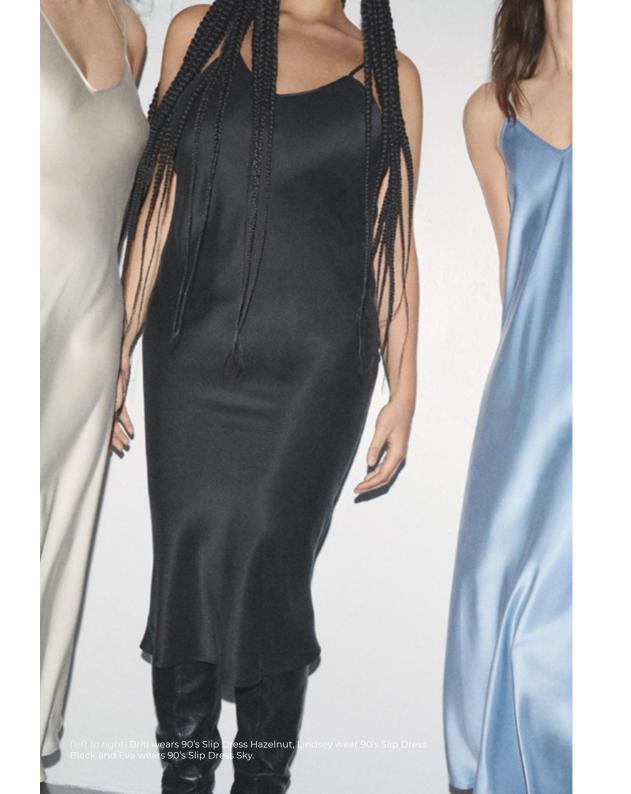

# 90's Slip Dress

Our 90's Slip Dress is the founding piece of Silk Laundry. Made from 100% Silk fabric with adjustable straps and finished with internal French seams.

90'S SLIP DRESS 100% Silk | Black, White, Hazelnut and Sky