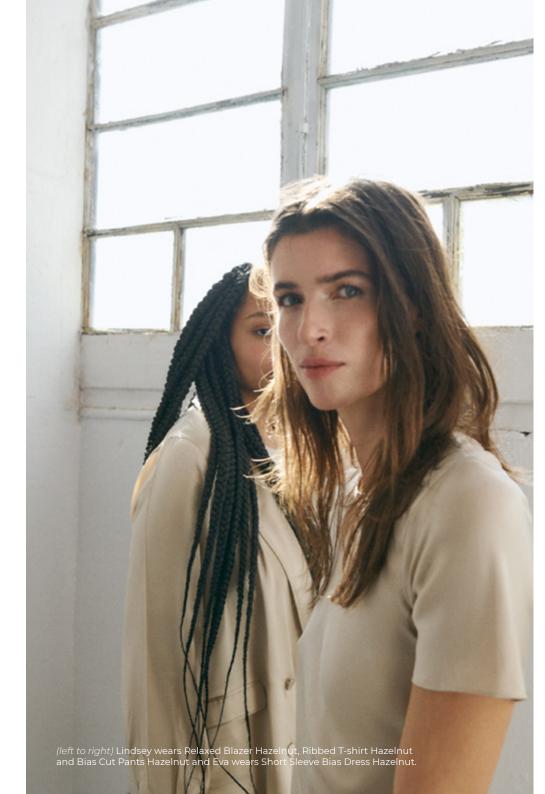

# **Your Relaxed Set**

All cut with a relaxed silhouette, these pieces are made for a loose fit. The Relaxed Blazer has a deep collar, Silk-covered buttons and pockets. The Cropped Cardigan is made from a Silk-cotton blend with silver button closures.

DECO RUCHED DRESS 100% Silk | Black and Hazelnut

SCOOP NECK DRESS 100% Silk | Black and Hazelnut

HALTER DRESS 100% Silk | Black

SHORT SLEEVE BIAS DRESS 100% Silk | Black

LONG SLEEVE BIAS DRESS 100% Silk | Black