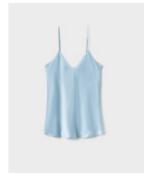

# **Tailored Functional Pieces**

The Bias Cut Cami is cut with our signature bias flare with adjustable straps and finished with internal French seams. T-shirts are made from ribbed silk that has been finely woven to create a barely-there texture.