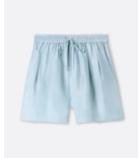

# **Tailored Functional Pieces**

These pieces are tailored for an oversized fit and made using a twill weave for softness. All pieces feature an elasticated waist, pleated front and drawstring tie.

TWILL SLOUCH SHORTS

100% Silk Twill lined with 100% Organic Cotton | White, Hazelnut, Sky and Black

TWILL SLOUCH PANTS
100% Silk Twill lined with 100% Organic Cotton | White, Hazelnut, Sky and Black