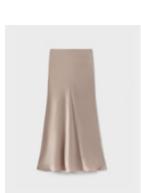

# **Your Relaxed Set**

These two signature pieces are cut on the bias for a slight flare. The elasticated waistband sits high above the hip and pulls in the waist. The Bias Cut Pants are made from 100% silk with a satin weave giving it a lightly glossy sheen. Bias Cut Skirts are made from 100% Silk. Both finished with internal French seams.

BIAS CUT PANTS 100% Silk, 19 momme | Sky, Hazelnut and Black

LONG BIAS CUT SKIRT 100% Silk | Sky, Hazelnut and Black