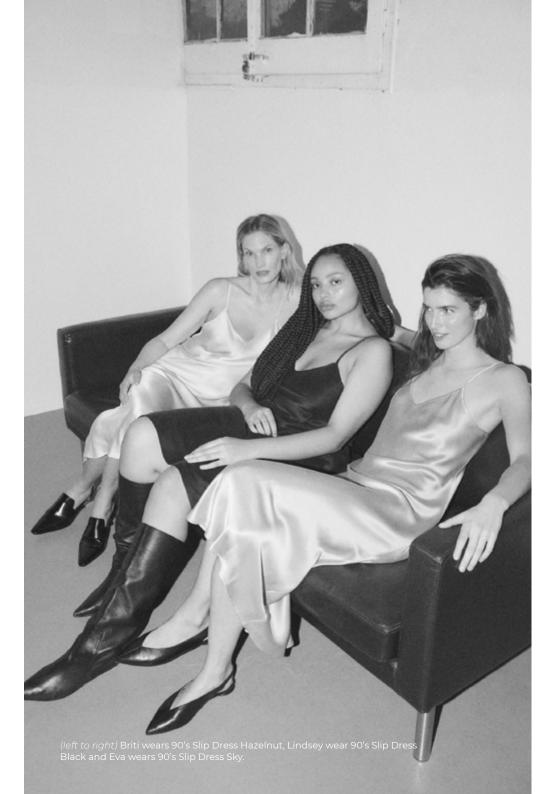

# 90's Slip Dress

Our 90's Slip Dress is the founding piece of Silk Laundry. Made from 100% Silk fabric with adjustable straps and finished with internal French seams.

90'S SLIP DRESS 100% Silk | Black, White, Hazelnut and Sky