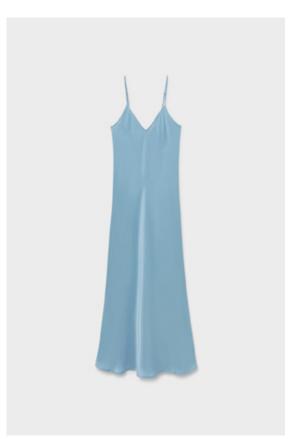

# 90's Slip Dress

Our 90's Slip Dress is the founding piece of Silk Laundry. Made from 100% Silk fabric with adjustable straps and finished with internal French seams.

90'S SLIP DRESS 100% Silk | Black, White, Hazelnut and Sky