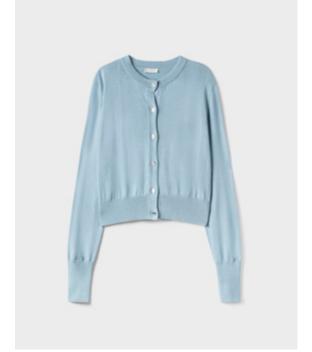

# **Your Relaxed Set**

All cut with a relaxed silhouette, these pieces are made for a loose fit. The Relaxed Blazer has a deep collar, Silk-covered buttons and pockets. The Cropped Cardigan is made from a Silk-cotton blend with silver button closures.

CROPPED CARDIGAN
55% Silk, 45% Organic Cotton, 12gg with 100% Organic Cotton | Sky, Hazelnut and Black