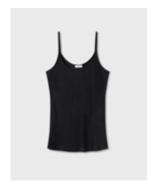

RIBBED LONG SLEEVE TOP 100% Silk 2x2 Rib | Black and White

RIBBED CAMI 100% Silk 2x2 Rib | Hazelnut, White and Black

RIBBED T-SHIRT 100% Silk 2x2 Rib | White, Sky, Black and Hazelnut

RIBBED TURTLENECK 100% Silk 2x2 Rib | White and Black

RIBBED CAMI 100% Silk 2x2 Rib | White, Sky, Black and Hazelnut