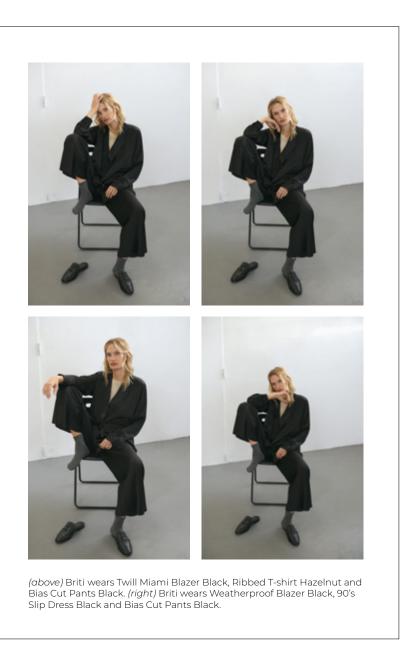

# **Tailored Functional Pieces**

These pieces are tailored for an oversized fit and made using a twill weave for softness. Both blazers feature side pockets with button closures and all internally lined with 100& Organic Cotton.

TWILL SLOUCH VEST

100% Silk Twill lined with 100% Organic Cotton | White, Sky, Black and Hazelnut

TWILL MIAMI BLAZER

100% Silk Twill lined with 100% Organic Cotton | White, Sky, Black and Hazelnut

WEATHERPROOF BLAZER

100% Silk Twill lined with 100% Organic Cotton | Black

# 90's Slip Dress

Our 90's Slip Dress is the founding piece of Silk Laundry. Made from 100% Silk fabric with adjustable straps and finished with internal French seams.

90'S SLIP DRESS 100% Silk | Black, White, Hazelnut and Sky