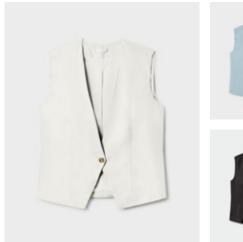

# **Tailored Functional Pieces**

These pieces are tailored for an oversized fit and made using a twill weave for softness. Both blazers feature side pockets with button closures and all internally lined with 100& Organic Cotton.

TWILL SLOUCH VEST

100% Silk Twill lined with 100% Organic Cotton | White, Sky, Black and Hazelnut

TWILL MIAMI BLAZER

100% Silk Twill lined with 100% Organic Cotton | White, Sky, Black and Hazelnut

WEATHERPROOF BLAZER