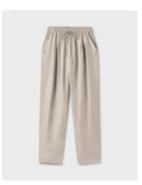

# **Bias Cut Pants**

Our everyday pant is cut from 100% Silk with a satin weave. A signature style that falls into a fluid silhouette. The elasticated waistband sits high above the hip and pulls in the waist. Finished with internal french seams.

BIAS CUT PANTS 100% Silk, 19 momme | Hazelnut, Black and Sky