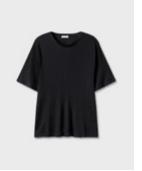

# **Tailored Functional Pieces**

The Bias Cut Cami is cut with our signature bias flare with adjustable straps and finished with internal French seams. T-shirts are made from ribbed silk that has been finely woven to create a barely-there texture.

RIBBED T-SHIRT 100% Silk, 2x2 Rib | Hazelnut, White, Black and Sky