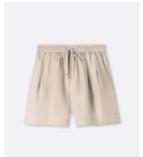

# **Tailored Functional Pieces**

These pieces are tailored for an oversized fit and made using a twill weave for softness. All pieces feature an elasticated waist, pleated front and drawstring tie.

TWILL SLOUCH SHORTS

100% Silk Twill lined with 100% Organic Cotton | White, Hazelnut, Sky and Black

TWILL SLOUCH PANTS
100% Silk Twill lined with 100% Organic Cotton | White, Hazelnut, Sky and Black