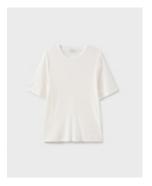

RIBBED T-SHIRT 100% Silk, 2x2 Rib | Hazelnut, White, Black and Sky

# 2x2 Ribbed Silk

These pieces are an essential part of an every day wardrobe. Made from ribbed Silk that has been finely woven to create a barely-there texture and finished with internal French seams.

RIBBED LONG SLEEVE TOP 100% Silk 2x2 Rib | Black and White

RIBBED CAMI 100% Silk 2x2 Rib | Hazelnut, White and Black

RIBBED T-SHIRT 100% Silk 2x2 Rib | White, Sky, Black and Hazelnut