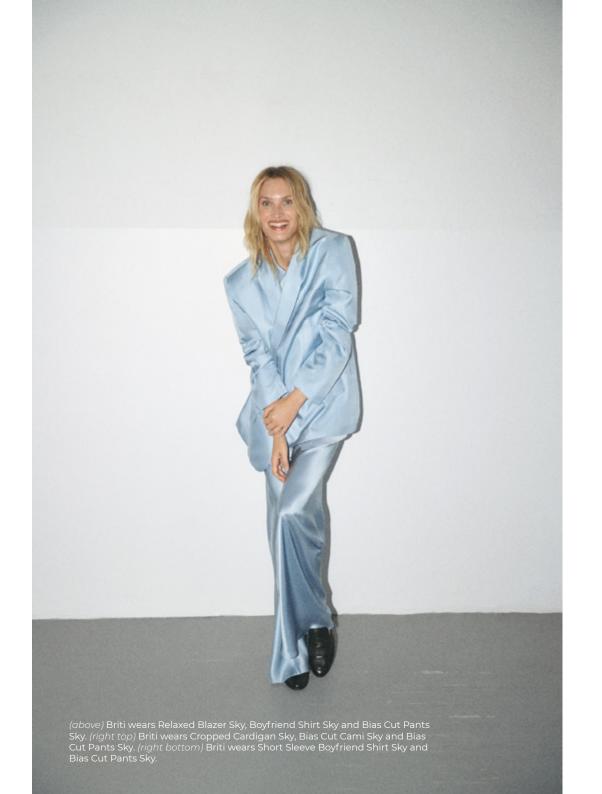

# **Your Relaxed Set**

All cut with a relaxed silhouette, these pieces are made for a loose fit. The Relaxed Blazer has a deep collar, Silk-covered buttons and pockets. The Cropped Cardigan is made from a Silk-cotton blend with silver button closures.

CROPPED CARDIGAN
55% Silk, 45% Organic Cotton, 12gg with 100% Organic Cotton | Sky, Hazelnut and Black

# **Tailored Functional Pieces**

The Bias Cut Cami is cut with our signature bias flare with adjustable straps and finished with internal French seams. T-shirts are made from ribbed silk that has been finely woven to create a barely-there texture.