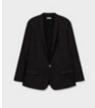

# **Tailored Functional Pieces**

These pieces are tailored for an oversized fit and made using a twill weave for softness. Both blazers feature side pockets with button closures and all internally lined with 100& Organic Cotton.

100% Silk Twill lined with 100% Organic Cotton | Black