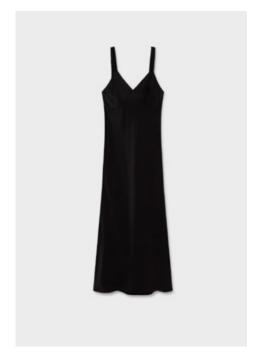

# 90's Slip Dress

Our 90's Slip Dress is the founding piece of Silk Laundry. Made from 100% Silk fabric with adjustable straps and finished with internal French seams.

90'S SLIP DRESS 100% Silk | Black, White, Hazelnut and Sky