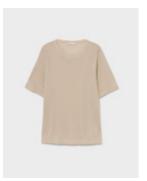

# **Tailored Functional Pieces**

The Bias Cut Cami is cut with our signature bias flare with adjustable straps and finished with internal French seams. T-shirts are made from ribbed silk that has been finely woven to create a barely-there texture.

RIBBED T-SHIRT 100% Silk, 2x2 Rib | Hazelnut, White, Black and Sky