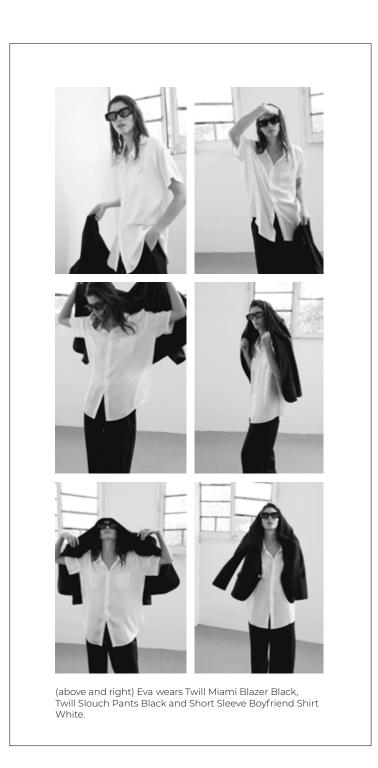

# **Tailored Functional Pieces**

These pieces are tailored for an oversized fit and made using a twill weave for softness. Both blazers feature side pockets with button closures and all internally lined with 100& Organic Cotton.

TWILL SLOUCH VEST

100% Silk Twill lined with 100% Organic Cotton | White, Sky, Black and Hazelnut

TWILL MIAMI BLAZER

100% Silk Twill lined with 100% Organic Cotton | White, Sky, Black and Hazelnut

WEATHERPROOF BLAZER

# **Boyfriend Shirts**

These pieces are designed to echo an original menswear style. Made from 100% Silk, all pieces have matching buttons and two chest pockets.

SHORT SLEEVE BOYFRIEND SHIRT 100% Silk | Hazelnut, Sky, Black and White