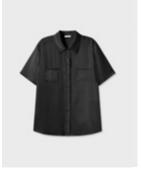

# **Boyfriend Shirts**

These pieces are designed to echo an original menswear style. Made from 100% Silk, all pieces have matching buttons and two chest pockets.

SHORT SLEEVE BOYFRIEND SHIRT 100% Silk | Hazelnut, Sky, Black and White