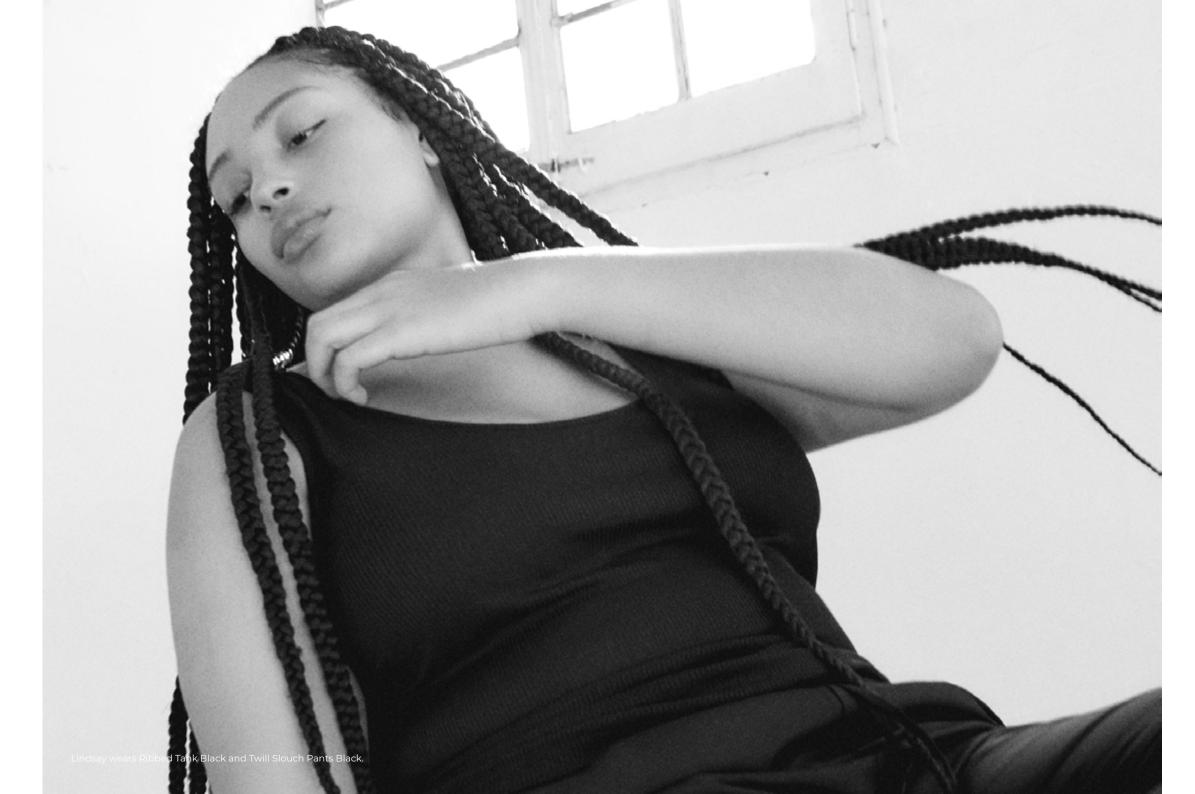

# **Tailored Functional Pieces**

These pieces are tailored for an oversized fit and made using a twill weave for softness. All pieces feature an elasticated waist, pleated front and drawstring tie.

TWILL SLOUCH SHORTS

100% Silk Twill lined with 100% Organic Cotton | White, Hazelnut, Sky and Black

TWILL SLOUCH PANTS
100% Silk Twill lined with 100% Organic Cotton | White, Hazelnut, Sky and Black