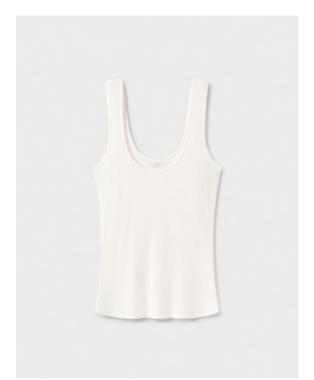

RIBBED LONG SLEEVE TOP 100% Silk 2x2 Rib | Black and White

RIBBED CAMI 100% Silk 2x2 Rib | Hazelnut, White and Black

RIBBED T-SHIRT 100% Silk 2x2 Rib | White, Sky, Black and Hazelnut

RIBBED TURTLENECK 100% Silk 2x2 Rib | White and Black

RIBBED CAMI 100% Silk 2x2 Rib | White, Sky, Black and Hazelnut