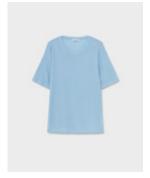

# **Tailored Functional Pieces**

The Bias Cut Cami is cut with our signature bias flare with adjustable straps and finished with internal French seams. T-shirts are made from ribbed silk that has been finely woven to create a barely-there texture.

RIBBED T-SHIRT 100% Silk, 2x2 Rib | Hazelnut, White, Black and Sky