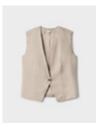

# **Tailored Functional Pieces**

These pieces are tailored for an oversized fit and made using a twill weave for softness. Both blazers feature side pockets with button closures and all internally lined with 100& Organic Cotton.

TWILL SLOUCH VEST

100% Silk Twill lined with 100% Organic Cotton | White, Sky, Black and Hazelnut

TWILL MIAMI BLAZER

100% Silk Twill lined with 100% Organic Cotton | White, Sky, Black and Hazelnut

WEATHERPROOF BLAZER