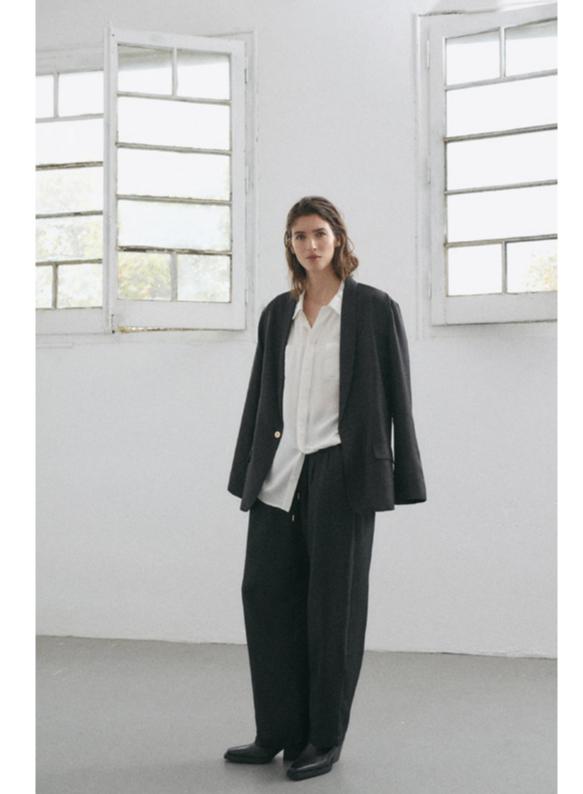

# **Tailored Functional Pieces**

These pieces are tailored for an oversized fit and made using a twill weave for softness. Both blazers feature side pockets with button closures and all internally lined with 100& Organic Cotton.

TWILL SLOUCH VEST

100% Silk Twill lined with 100% Organic Cotton | White, Sky, Black and Hazelnut

TWILL MIAMI BLAZER

100% Silk Twill lined with 100% Organic Cotton | White, Sky, Black and Hazelnut

WEATHERPROOF BLAZER

100% Silk Twill lined with 100% Organic Cotton | Black