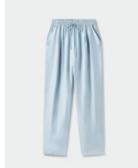

# **Bias Cut Pants**

Our everyday pant is cut from 100% Silk with a satin weave. A signature style that falls into a fluid silhouette. The elasticated waistband sits high above the hip and pulls in the waist. Finished with internal french seams.

BIAS CUT PANTS 100% Silk, 19 momme | Hazelnut, Black and Sky