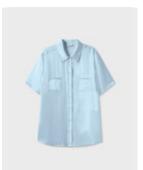

# **Boyfriend Shirts**

These pieces are designed to echo an original menswear style. Made from 100% Silk, all pieces have matching buttons and two chest pockets.

SHORT SLEEVE BOYFRIEND SHIRT 100% Silk | Hazelnut, Sky, Black and White