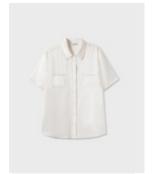

# **Boyfriend Shirts**

These pieces are designed to echo an original menswear style. Made from 100% Silk, all pieces have matching buttons and two chest pockets.

SHORT SLEEVE BOYFRIEND SHIRT 100% Silk | Hazelnut, Sky, Black and White