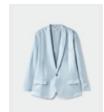

# **Tailored Functional Pieces**

These pieces are tailored for an oversized fit and made using a twill weave for softness. Both blazers feature side pockets with button closures and all internally lined with 100& Organic Cotton.

TWILL SLOUCH VEST

100% Silk Twill lined with 100% Organic Cotton | White, Sky, Black and Hazelnut

TWILL MIAMI BLAZER

100% Silk Twill lined with 100% Organic Cotton | White, Sky, Black and Hazelnut

WEATHERPROOF BLAZER