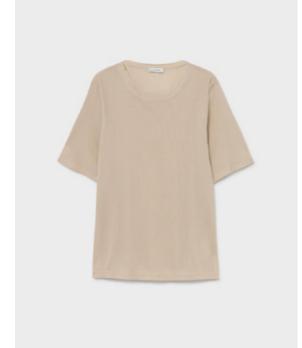

RIBBED T-SHIRT 100% Silk, 2x2 Rib | Hazelnut, White, Black and Sky

# 2x2 Ribbed Silk

These pieces are an essential part of an every day wardrobe. Made from ribbed Silk that has been finely woven to create a barely-there texture and finished with internal French seams.

RIBBED LONG SLEEVE TOP 100% Silk 2x2 Rib | Black and White

RIBBED CAMI 100% Silk 2x2 Rib | Hazelnut, White and Black

RIBBED T-SHIRT 100% Silk 2x2 Rib | White, Sky, Black and Hazelnut