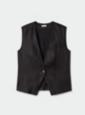

# **Tailored Functional Pieces**

These pieces are tailored for an oversized fit and made using a twill weave for softness. Both blazers feature side pockets with button closures and all internally lined with 100& Organic Cotton.

TWILL SLOUCH VEST

100% Silk Twill lined with 100% Organic Cotton | White, Sky, Black and Hazelnut

TWILL MIAMI BLAZER

100% Silk Twill lined with 100% Organic Cotton | White, Sky, Black and Hazelnut

WEATHERPROOF BLAZER