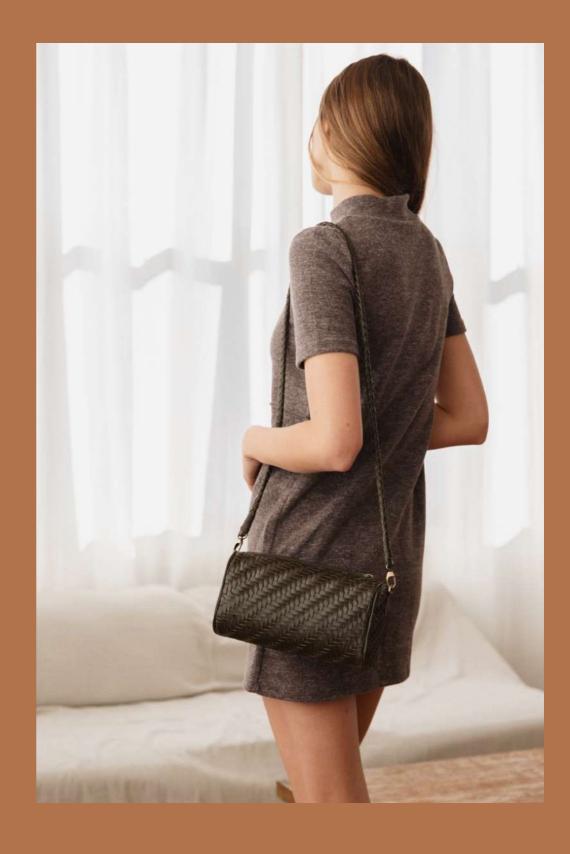

### THE GIGI CROSSBODY:

A new cylinder woven crossbody to take with you everywhere.

# GIGI CROSSBODY available in five core colorways

GIGI CROSSBODY in Sienna

GIGI CROSSBODY in Caramel

GIGI CROSSBODY in Black

GIGI CROSSBODY in Olive