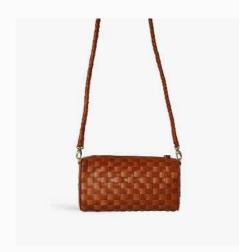

### THE GIGI CROSSBODY:

A new cylinder woven crossbody to take with you everywhere.

# GIGI CROSSBODY available in five core colorways

GIGI CROSSBODY in Sienna

GIGI CROSSBODY in Caramel

GIGI CROSSBODY in Black

GIGI CROSSBODY in Olive