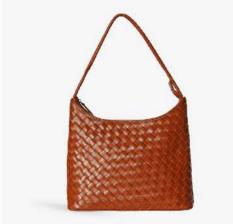

### MEET: THE MARNI BAG

### MARNI in two sizes: Large and Small

MARNI BAG Large in Caramel

MARNI BAG Large in Copper

MARNI BAG Large in Black

MARNI BAG Small

in Olive

MARNI BAG LArge in Olive