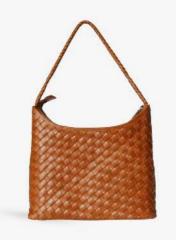

### MEET: THE MARNI BAG

### MARNI in two sizes: Large and Small

MARNI BAG Large in Caramel

MARNI BAG Large in Copper

MARNI BAG Large in Black

MARNI BAG Small

in Olive

MARNI BAG LArge in Olive