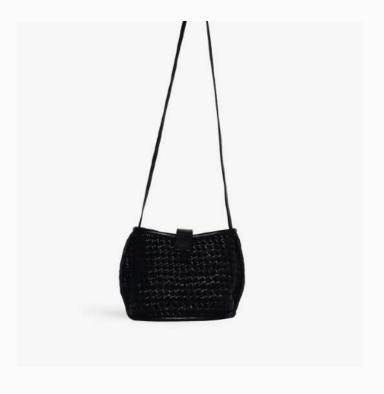

### THE GIGI CROSSBODY:

A new cylinder woven crossbody to take with you everywhere.

# GIGI CROSSBODY available in five core colorways

GIGI CROSSBODY in Sienna

GIGI CROSSBODY in Caramel

GIGI CROSSBODY in Black

GIGI CROSSBODY in Olive