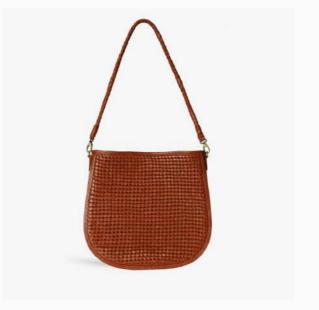

### Our new ALBA Bag is now offered in a refined looped weave

ALBA available in five core colorways

ALBA in Sienna

ALBA in Caramel

ALBA in Copper

ALBA in Black

ALBA in Olive

The perfect everyday crossbody.