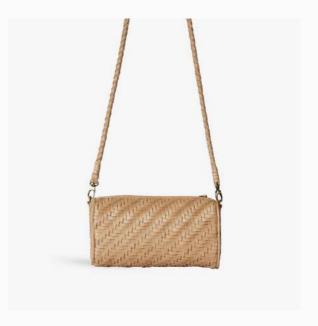

# GIGI CROSSBODY available in five core colorways

GIGI CROSSBODY in Sienna

GIGI CROSSBODY in Caramel

GIGI CROSSBODY in Black

GIGI CROSSBODY in Olive