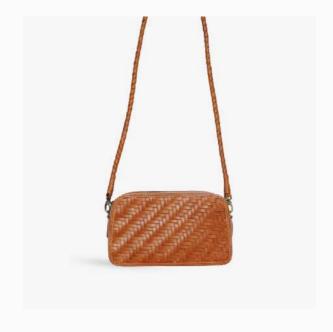

### THE GIGI CROSSBODY:

A new cylinder woven crossbody to take with you everywhere.

# GIGI CROSSBODY available in five core colorways

GIGI CROSSBODY in Sienna

GIGI CROSSBODY in Caramel

GIGI CROSSBODY in Black

GIGI CROSSBODY in Olive