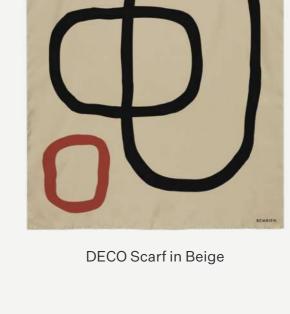

### From Italy, with love - 6x new silk scarf designs for Fall.

**BOULE Scarf in Beige** 

**BOULE Scarf in Noir** 

**BOULE Scarf in Red** 

**BOULE Scarf in Cream** 

DECO Scarf in Red