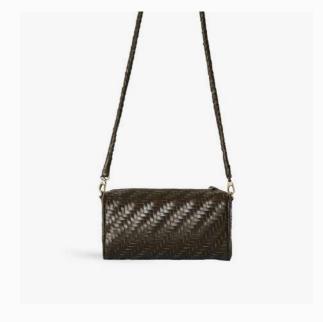

# GIGI CROSSBODY available in five core colorways

GIGI CROSSBODY in Sienna

GIGI CROSSBODY in Caramel

GIGI CROSSBODY in Black

GIGI CROSSBODY in Olive