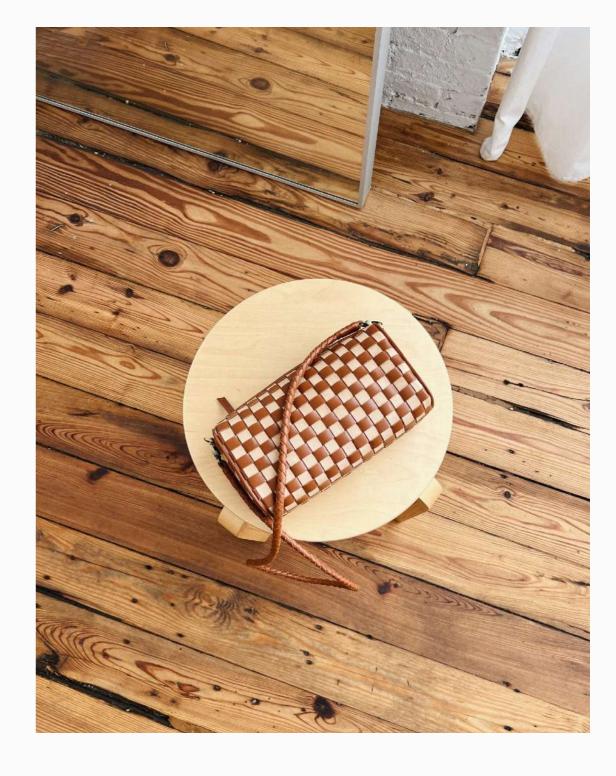

### THE GIGI CROSSBODY:

A new cylinder woven crossbody to take with you everywhere.

# GIGI CROSSBODY available in five core colorways

GIGI CROSSBODY in Sienna

GIGI CROSSBODY in Caramel

GIGI CROSSBODY in Black

GIGI CROSSBODY in Olive