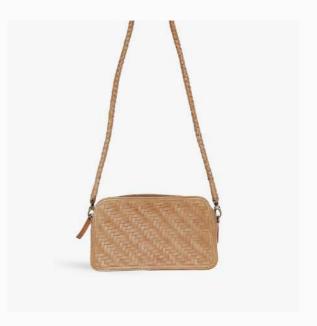

### THE GIGI CROSSBODY:

A new cylinder woven crossbody to take with you everywhere.

# GIGI CROSSBODY available in five core colorways

GIGI CROSSBODY in Sienna

GIGI CROSSBODY in Caramel

GIGI CROSSBODY in Black

GIGI CROSSBODY in Olive