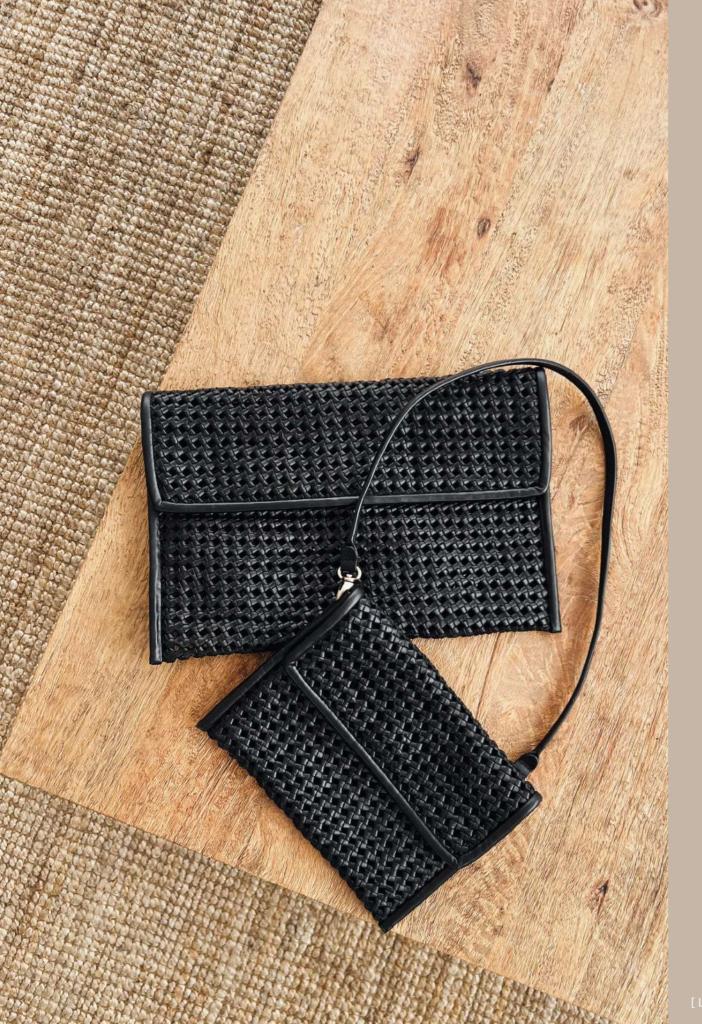

### For evenings out: LARA, LARITA and PAOLA in a thin knotted weave

### Previously offered only in rattan, our best-selling styles from Spring are now available in a luxurious soft woven leather

LARA CLUTCH in Knotted Weave Black

LARITA CLUTCH in Knotted Weave Black

PAOLA CROSSBODY in Knotted Weave Black