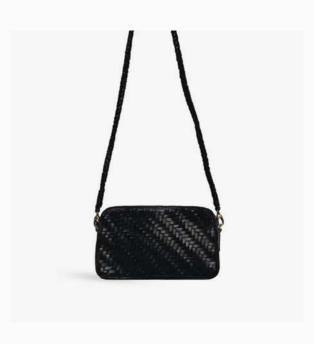

### THE GIGI CROSSBODY:

A new cylinder woven crossbody to take with you everywhere.

# GIGI CROSSBODY available in five core colorways

GIGI CROSSBODY in Sienna

GIGI CROSSBODY in Caramel

GIGI CROSSBODY in Black

GIGI CROSSBODY in Olive