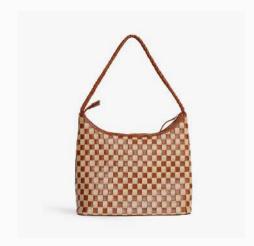

### Check on check.

### Introducing a line of tonal check bags for Fall

MARNI BAG Large in Sienna x Copper Check

MARNI BAG Small in Sienna x Copper Check

GIGI CROSSBODY in Sienna x Copper Check

PORTA CROSSBODY in Sienna x Copper Check