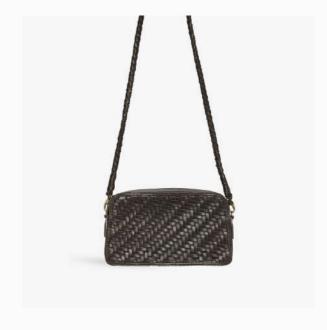

### THE GIGI CROSSBODY:

A new cylinder woven crossbody to take with you everywhere.

# GIGI CROSSBODY available in five core colorways

GIGI CROSSBODY in Sienna

GIGI CROSSBODY in Caramel

GIGI CROSSBODY in Black

GIGI CROSSBODY in Olive