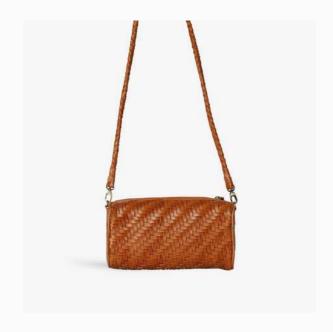

# GIGI CROSSBODY available in five core colorways

GIGI CROSSBODY in Sienna

GIGI CROSSBODY in Caramel

GIGI CROSSBODY in Black

GIGI CROSSBODY in Olive