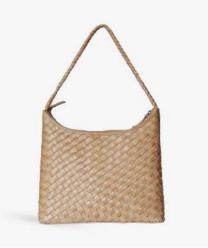

### MEET: THE MARNI BAG

### MARNI in two sizes: Large and Small

MARNI BAG Large in Caramel

MARNI BAG Large in Copper

MARNI BAG Large in Black

MARNI BAG Small

in Olive

MARNI BAG LArge in Olive