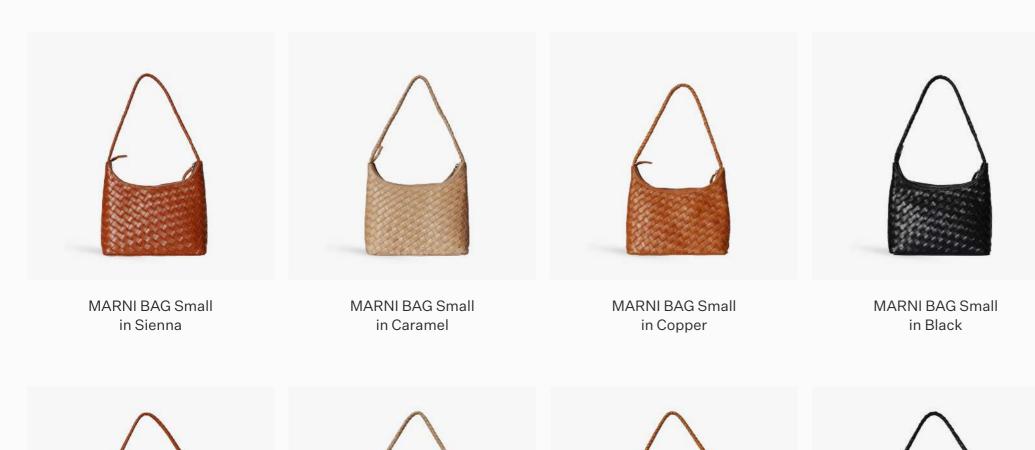

### MEET: THE MARNI BAG

### MARNI in two sizes: Large and Small

MARNI BAG Large in Caramel

MARNI BAG Large in Copper

MARNI BAG Large in Black

MARNI BAG Small

in Olive

MARNI BAG LArge in Olive