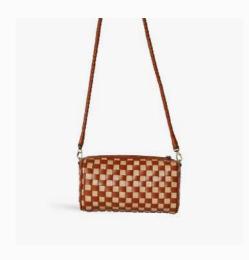

### Introducing a line of tonal check bags for Fall

MARNI BAG Large in Sienna x Copper Check

MARNI BAG Small in Sienna x Copper Check

GIGI CROSSBODY in Sienna x Copper Check

PORTA CROSSBODY in Sienna x Copper Check