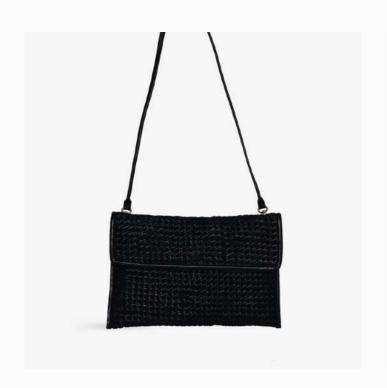

### For evenings out: LARA, LARITA and PAOLA in a thin knotted weave

### Previously offered only in rattan, our best-selling styles from Spring are now available in a luxurious soft woven leather

LARA CLUTCH in Knotted Weave Black

LARITA CLUTCH in Knotted Weave Black

PAOLA CROSSBODY in Knotted Weave Black