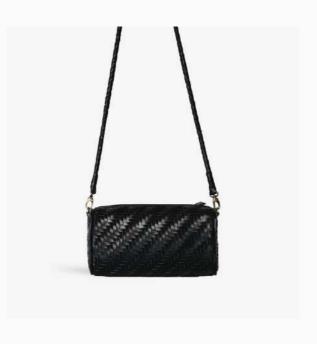

# GIGI CROSSBODY available in five core colorways

GIGI CROSSBODY in Sienna

GIGI CROSSBODY in Caramel

GIGI CROSSBODY in Black

GIGI CROSSBODY in Olive