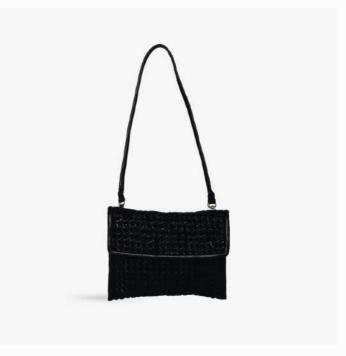

### For evenings out: LARA, LARITA and PAOLA in a thin knotted weave

### Previously offered only in rattan, our best-selling styles from Spring are now available in a luxurious soft woven leather

LARA CLUTCH in Knotted Weave Black

LARITA CLUTCH in Knotted Weave Black

PAOLA CROSSBODY in Knotted Weave Black