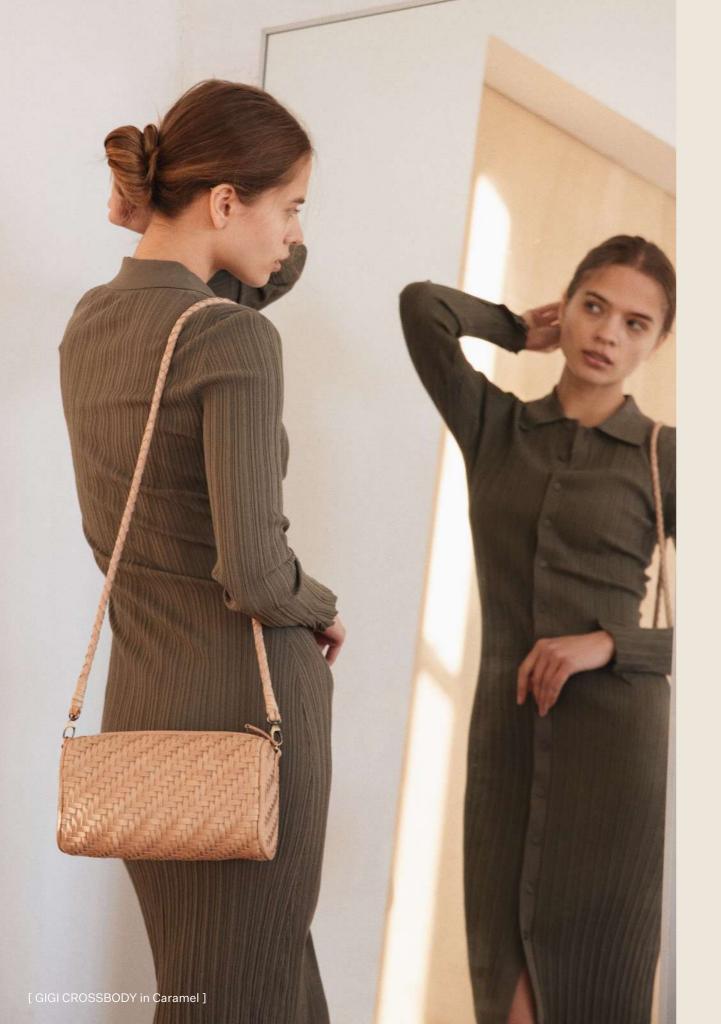

### THE GIGI CROSSBODY:

A new cylinder woven crossbody to take with you everywhere.

# GIGI CROSSBODY available in five core colorways

GIGI CROSSBODY in Sienna

GIGI CROSSBODY in Caramel

GIGI CROSSBODY in Black

GIGI CROSSBODY in Olive