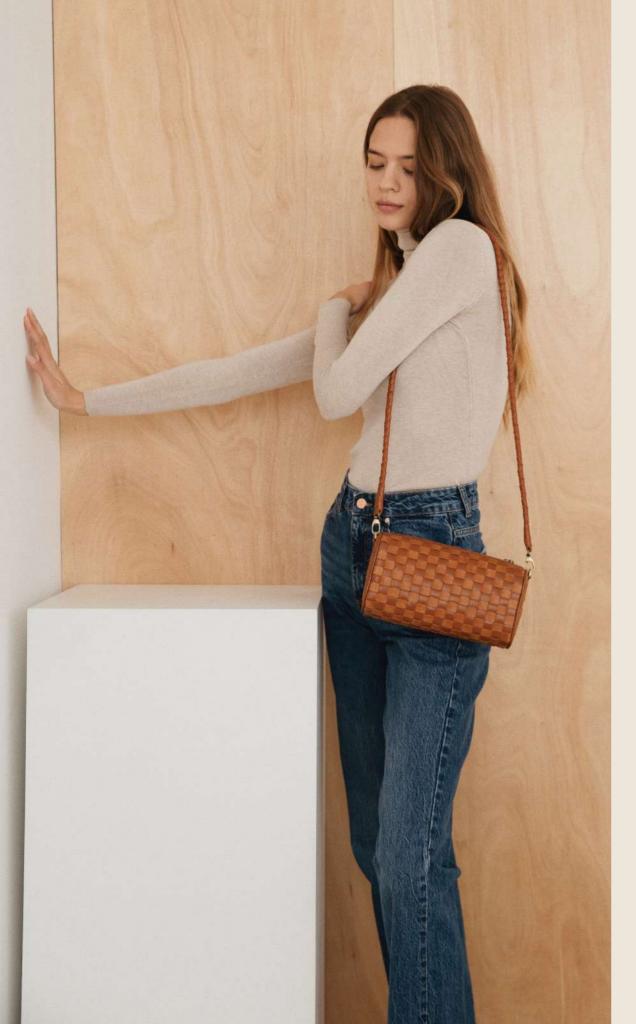

### THE GIGI CROSSBODY:

A new cylinder woven crossbody to take with you everywhere.

# GIGI CROSSBODY available in five core colorways

GIGI CROSSBODY in Sienna

GIGI CROSSBODY in Caramel

GIGI CROSSBODY in Black

GIGI CROSSBODY in Olive