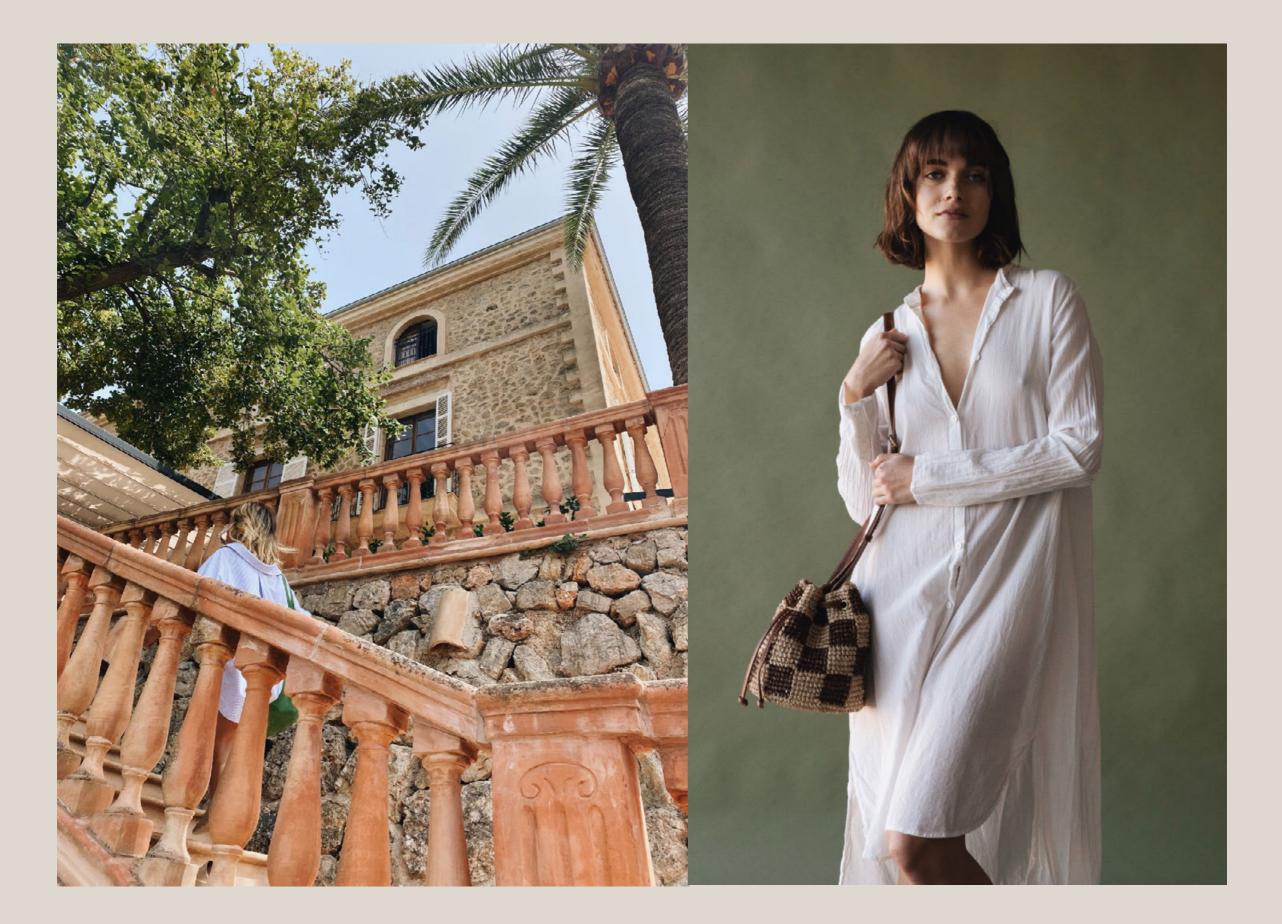

#### MEET: The Mia Bucket

#### MIA BUCKET

A fresh take on the classic basket bag - with a leather strap that adjusts to two lengths for your carrying convenience.

MIA BUCKET in Sienna Rattan MIA BUCKET in Black Rattan

[ MIA BUCKET in Sienna Rattan ]