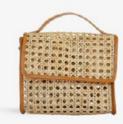

#### MIA BUCKET

A fresh take on the classic basket bag - with a leather strap that adjusts to two lengths for your carrying convenience.

MIA BUCKET in Sienna Rattan MIA BUCKET in Black Rattan

[ MIA BUCKET in Sienna Rattan ]