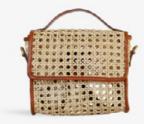

#### MIA BUCKET

A fresh take on the classic basket bag - with a leather strap that adjusts to two lengths for your carrying convenience.

MIA BUCKET in Sienna Rattan MIA BUCKET in Black Rattan

[ MIA BUCKET in Sienna Rattan ]