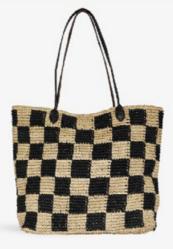

### Expanding our Raffia Check Collection

FRANÇOISE in Brown Check [NEW]

FRANCI in Brown Check [NEW]

LUISA BUCKET in Brown Check [NEW]

FRANÇOISE in Cream Check

FRANCI in Cream Check

LUISA BUCKET in Cream Check

FRANÇOISE in Black Check

FRANCI

in Black Check

LUISA BUCKET in Black Check

#### MEET BROWN CHECK.