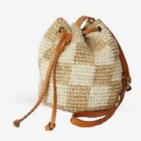

#### MEET: The Mia Bucket

#### MIA BUCKET

A fresh take on the classic basket bag - with a leather strap that adjusts to two lengths for your carrying convenience.

MIA BUCKET in Sienna Rattan MIA BUCKET in Black Rattan

[ MIA BUCKET in Sienna Rattan ]