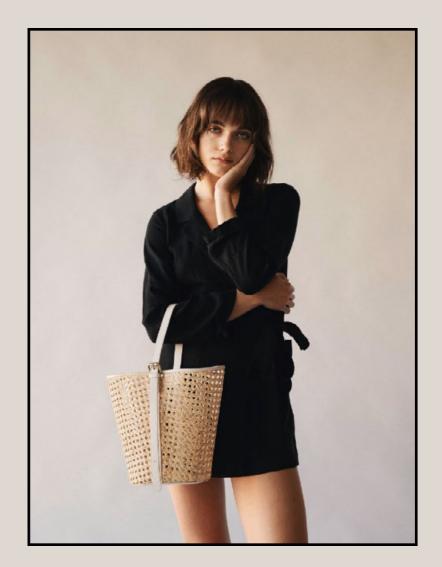

#### MEET: The Mia Bucket

#### MIA BUCKET

A fresh take on the classic basket bag - with a leather strap that adjusts to two lengths for your carrying convenience.

MIA BUCKET in Sienna Rattan MIA BUCKET in Black Rattan

[ MIA BUCKET in Sienna Rattan ]