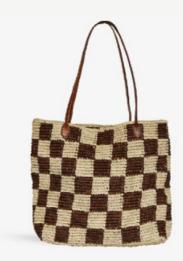

### Expanding our Raffia Check Collection

FRANÇOISE in Brown Check [NEW]

FRANCI in Brown Check [NEW]

LUISA BUCKET in Brown Check [NEW]

FRANÇOISE in Cream Check

FRANCI in Cream Check

LUISA BUCKET in Cream Check

FRANÇOISE in Black Check

FRANCI

in Black Check

LUISA BUCKET in Black Check

#### MEET BROWN CHECK.