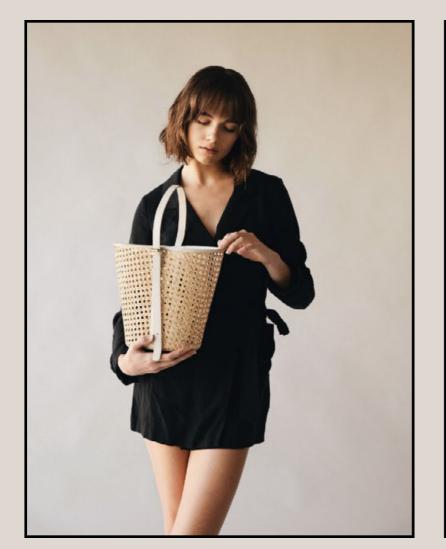

#### MEET: The Mia Bucket

#### MIA BUCKET

A fresh take on the classic basket bag - with a leather strap that adjusts to two lengths for your carrying convenience.

MIA BUCKET in Sienna Rattan MIA BUCKET in Black Rattan

[ MIA BUCKET in Sienna Rattan ]