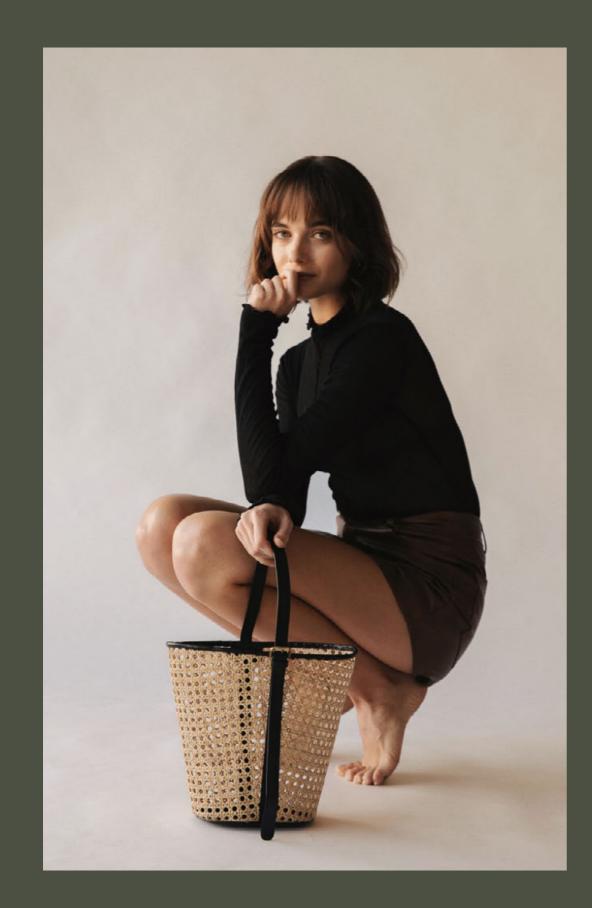

#### MEET: The Mia Bucket

# Wee e Club

#### MIA BUCKET

A fresh take on the classic basket bag - with a leather strap that adjusts to two lengths for your carrying convenience.

MIA BUCKET in Sienna Rattan MIA BUCKET in Black Rattan

[ MIA BUCKET in Sienna Rattan ]