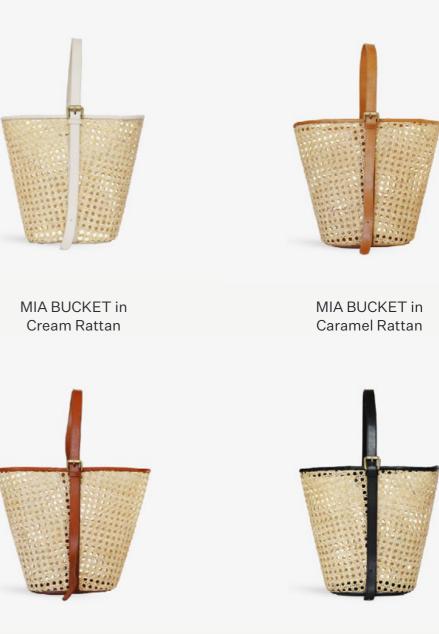

#### MEET: The Mia Bucket

#### MIA BUCKET

A fresh take on the classic basket bag - with a leather strap that adjusts to two lengths for your carrying convenience.

MIA BUCKET in Sienna Rattan MIA BUCKET in Black Rattan

[ MIA BUCKET in Sienna Rattan ]