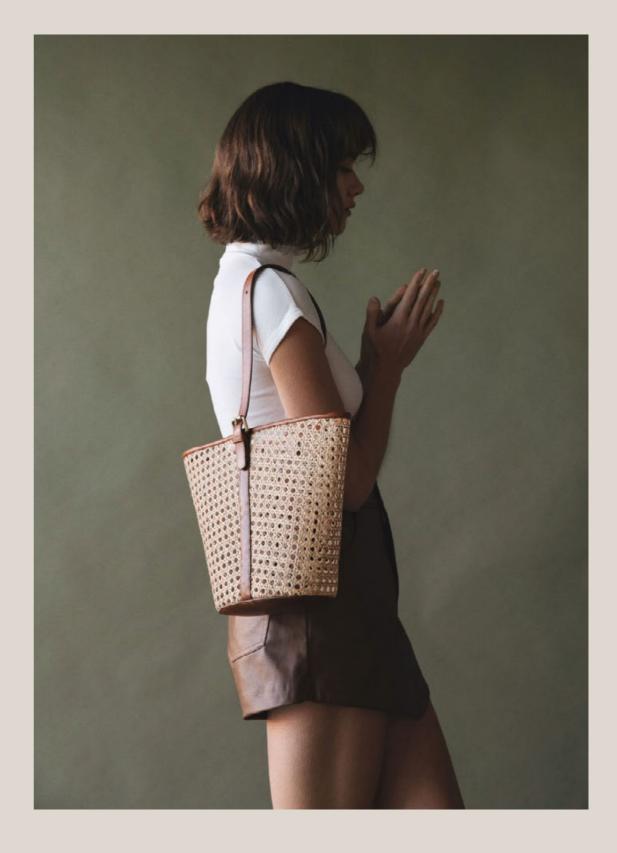

#### MEET: The Mia Bucket

#### MIA BUCKET

A fresh take on the classic basket bag - with a leather strap that adjusts to two lengths for your carrying convenience.

MIA BUCKET in Sienna Rattan MIA BUCKET in Black Rattan

[ MIA BUCKET in Sienna Rattan ]