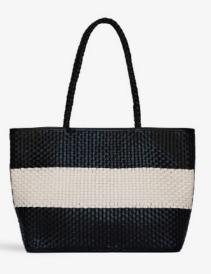

## Meet the mid-size tote: LUCIE

LUCIE An every-day carryall for your holiday travels.

LUCIE in Sienna

LUCIE in Caramel

LUCIE in Black

LUCIE in Copper

Looking for oversized?
Our first traveler is here.
Introducing: LE WEEKENDER