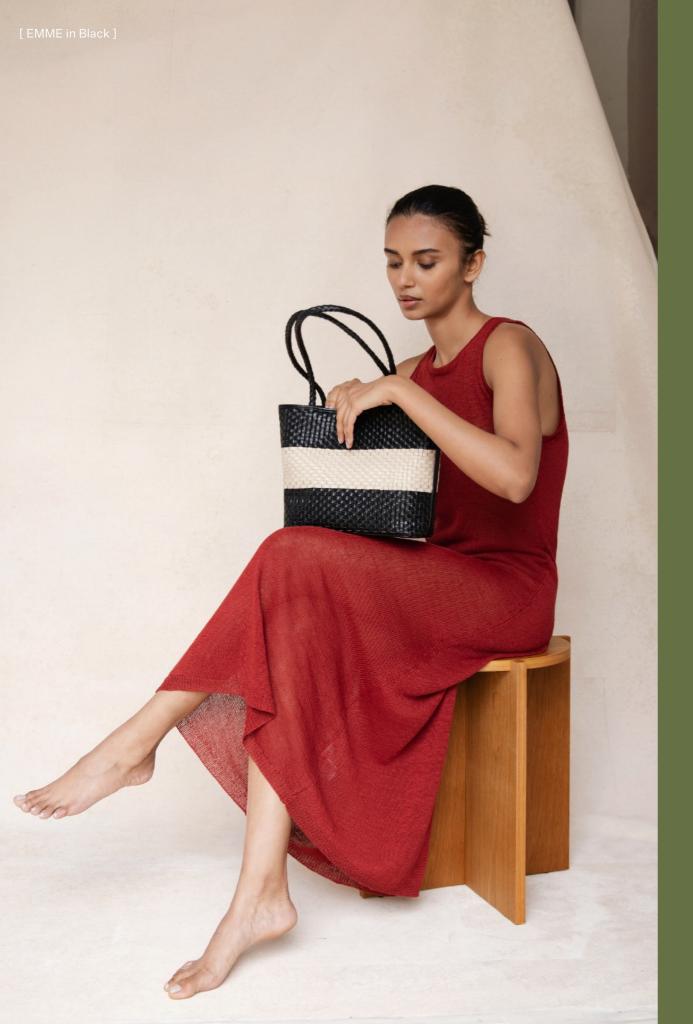

## **Introducing: EMME**

The smallest silhouette of our capsule: for your wallet, sunglasses and a book.