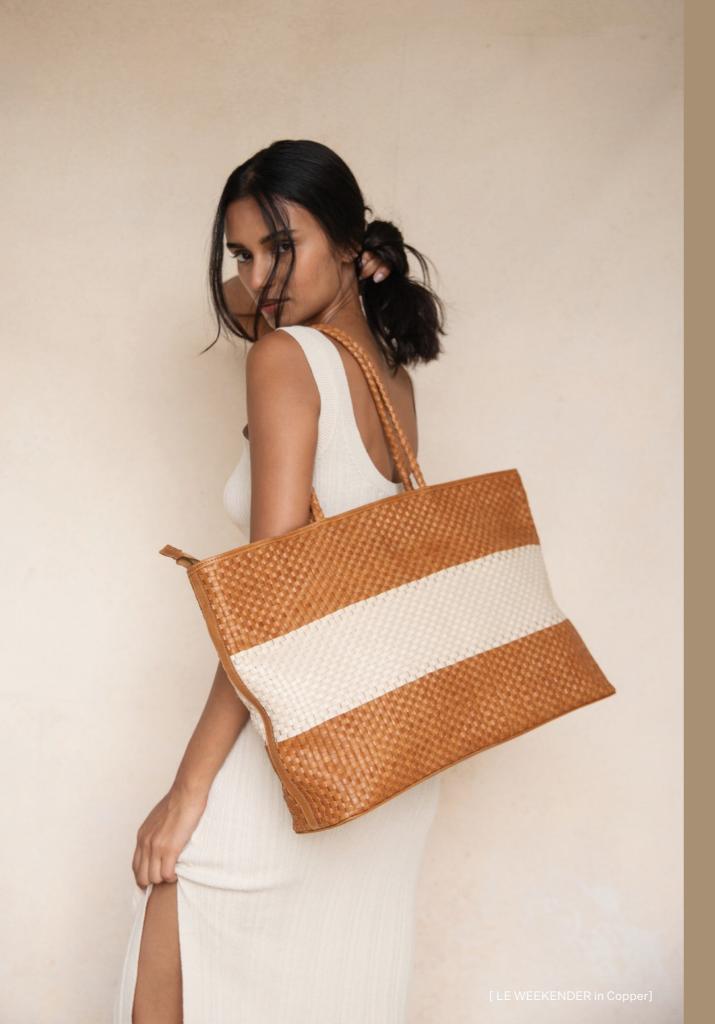

Designed for weekends. Toss in your back seat or carry on to your flight.

- Zip closure
- Roomy dimensions: 21 x 13 inches

### LE WEEKENDER

Bon voyage!

LE WEEKENDER in Sienna

LE WEEKENDER in Caramel

LE WEEKENDER in Black

LE WEEKENDER in Copper