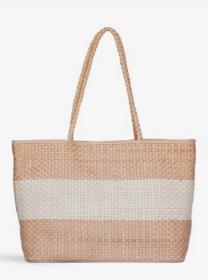

## Meet the mid-size tote: LUCIE

LUCIE An every-day carryall for your holiday travels.

LUCIE in Sienna

LUCIE in Caramel

LUCIE in Black

LUCIE in Copper

Looking for oversized?
Our first traveler is here.
Introducing: LE WEEKENDER