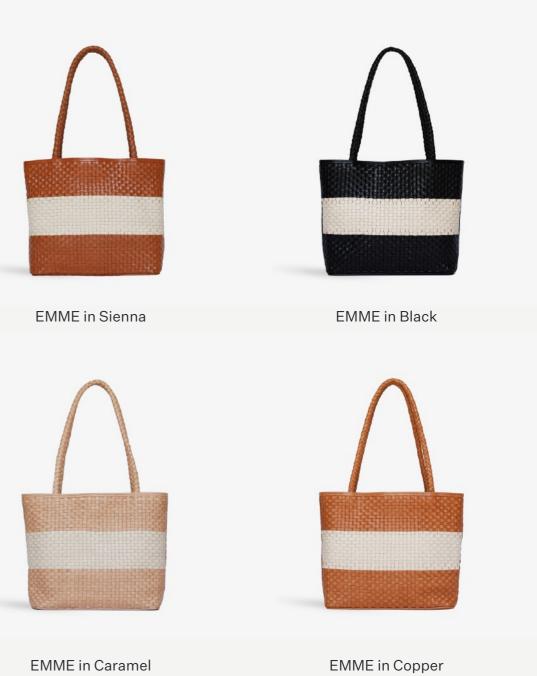

## **Introducing: EMME**

The smallest silhouette of our capsule: for your wallet, sunglasses and a book.