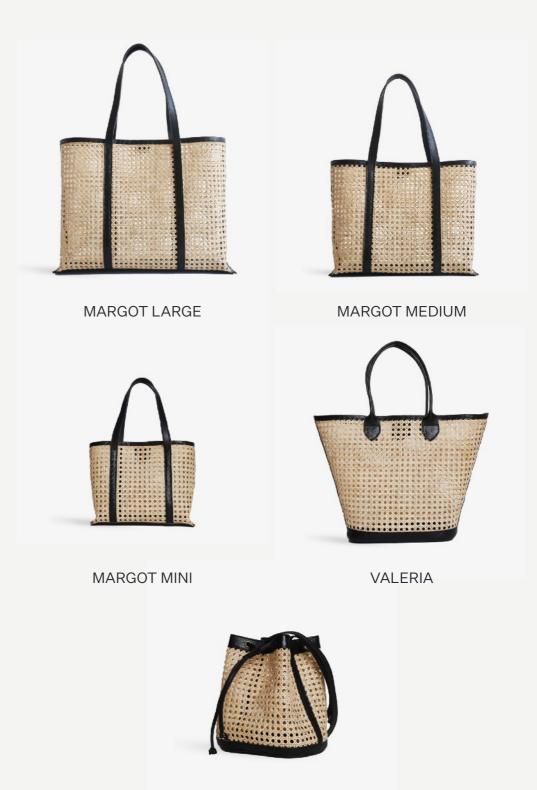

# Our Best-Selling Rattan Picks for Resort

Available in Black, Chocolate and Caramel Trim

BENNA BUCKET