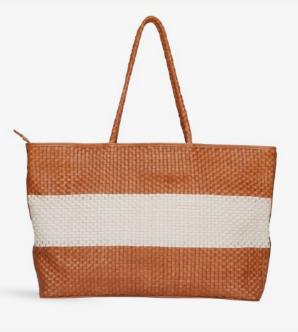

## Meet the mid-size tote: LUCIE

LUCIE An every-day carryall for your holiday travels.

LUCIE in Sienna

LUCIE in Caramel

LUCIE in Black

LUCIE in Copper

Looking for oversized?
Our first traveler is here.
Introducing: LE WEEKENDER