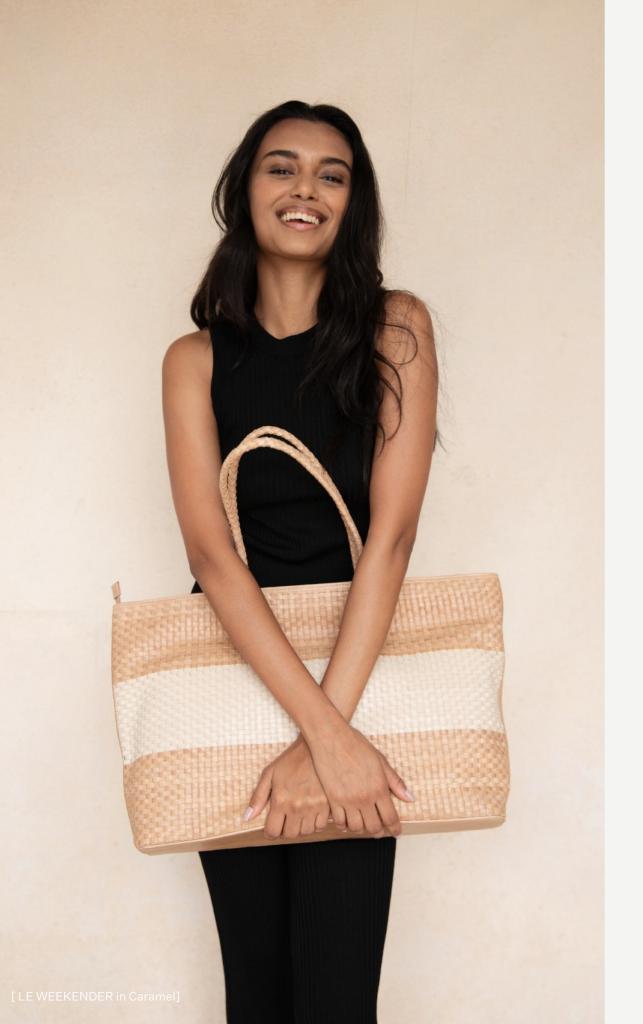

### LE WEEKENDER

Bon voyage!

LE WEEKENDER in Sienna

LE WEEKENDER in Caramel

LE WEEKENDER in Black

LE WEEKENDER in Copper

Designed for weekends. Toss in your back seat or carry on to your flight.

- Zip closure
- Roomy dimensions: 21 x 13 inches