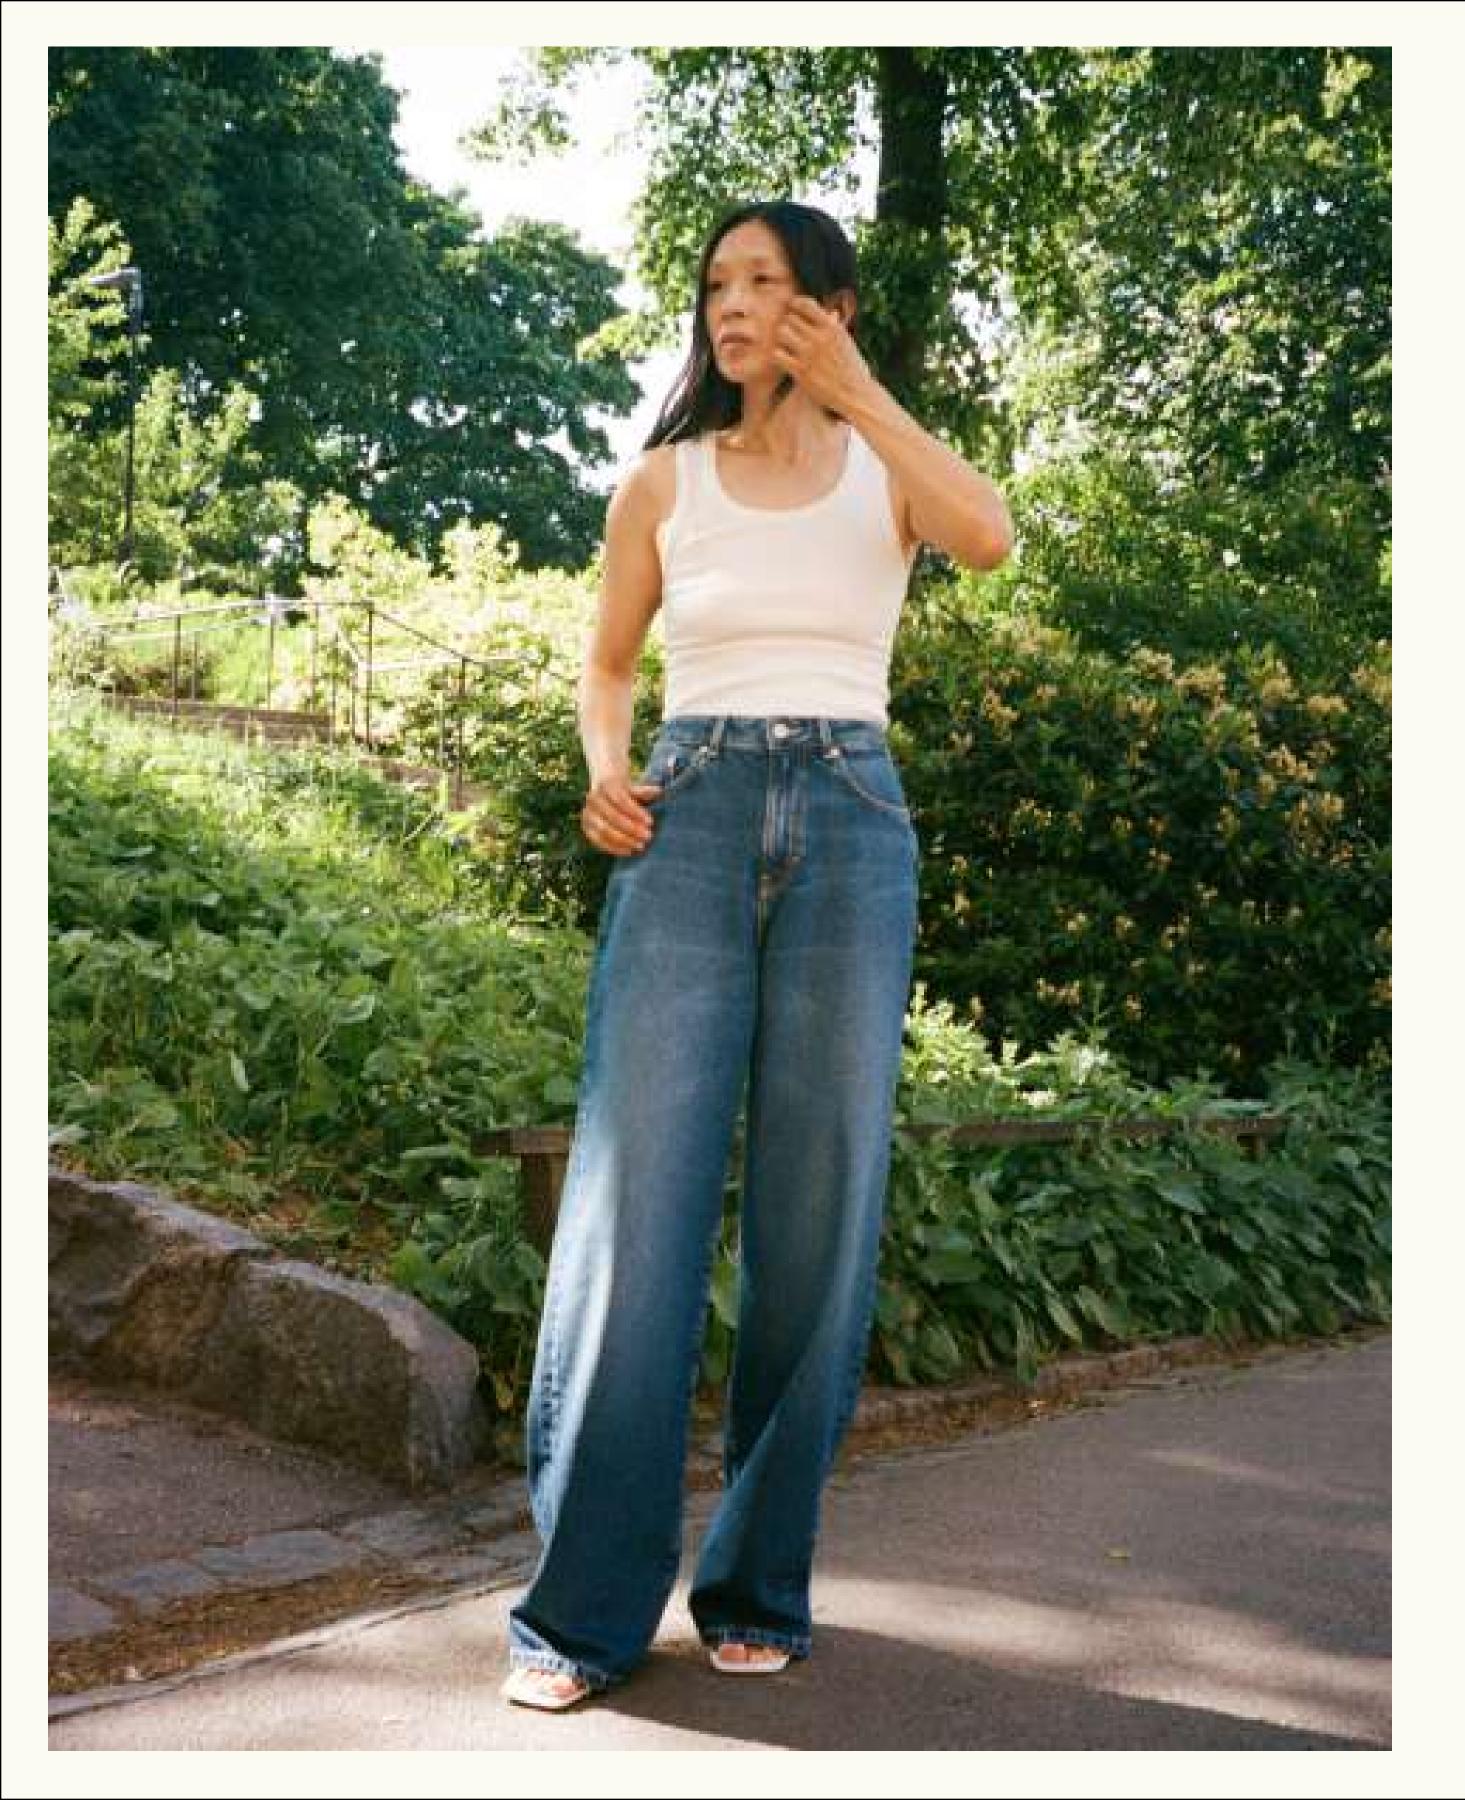

LA PISCINE SS24 COLLECTION

INTRODUCING A CONTEMPORARY DENIM COLLECTION THAT BLENDS EFFORTLESS AMERICANA AND ICONIC DENIM STYLES FROM A EURO-PEAN PERSPECTIVE.

THIS VERSATILE COLLECTION OFFERS CLEAN FINISHES, SUSTAI-NABLE AND INNOVATIVE YET ELEGANT FABRICS, AND A SEASONAL PALETTE ALONGSIDE OUR CLASSIC CORE COLORS. THE LOOK IS A CLASSIC AMERICAN DENIM AESTHETIC WORN IN THE EFFORTLESS WAY ITALIANS DRESS ON A WARM SUMMER DAY. MIX AND MATCH FOR A STYLISH EVERYDAY LOOK IN THE CITY, A BREEZY SUMMER ENSEMBLE BY THE POOL, OR A SOPHISTICATED YET RELAXED EVENING ATTIRE. NEW FOR THIS COLLECTION IS AN INNOVATIVE RECYCLED COTTON FABRIC WITH A TOUCH OF VISCOSE THAT ADDS A DRAPEY, SOFT, AND AIRY HAND FEEL TO CLASSIC DENIM STAPLES.

FOR THIS SEASON WE INTRODUCE FOUR NEW DENIM FITS; HYDRA AND BELEM FOR WOMEN AND STATE AND GENUA CHINO FOR MEN. ROOTED IN CLASSIC ARCHETYPES BUT INTERPRETED FOR THE PRESENT THEY ARE CONTEMPORARY TAKES ON HOW TO WEAR DENIM DURING SPRING AND SUMMER. THIS COLLECTION TRANSITIONS SEAMLESSLY FROM A CASUAL DAYTIME LOOK TO A POLISHED EVENING OUTFIT, FROM PAVEMENT TO POOLSIDE.