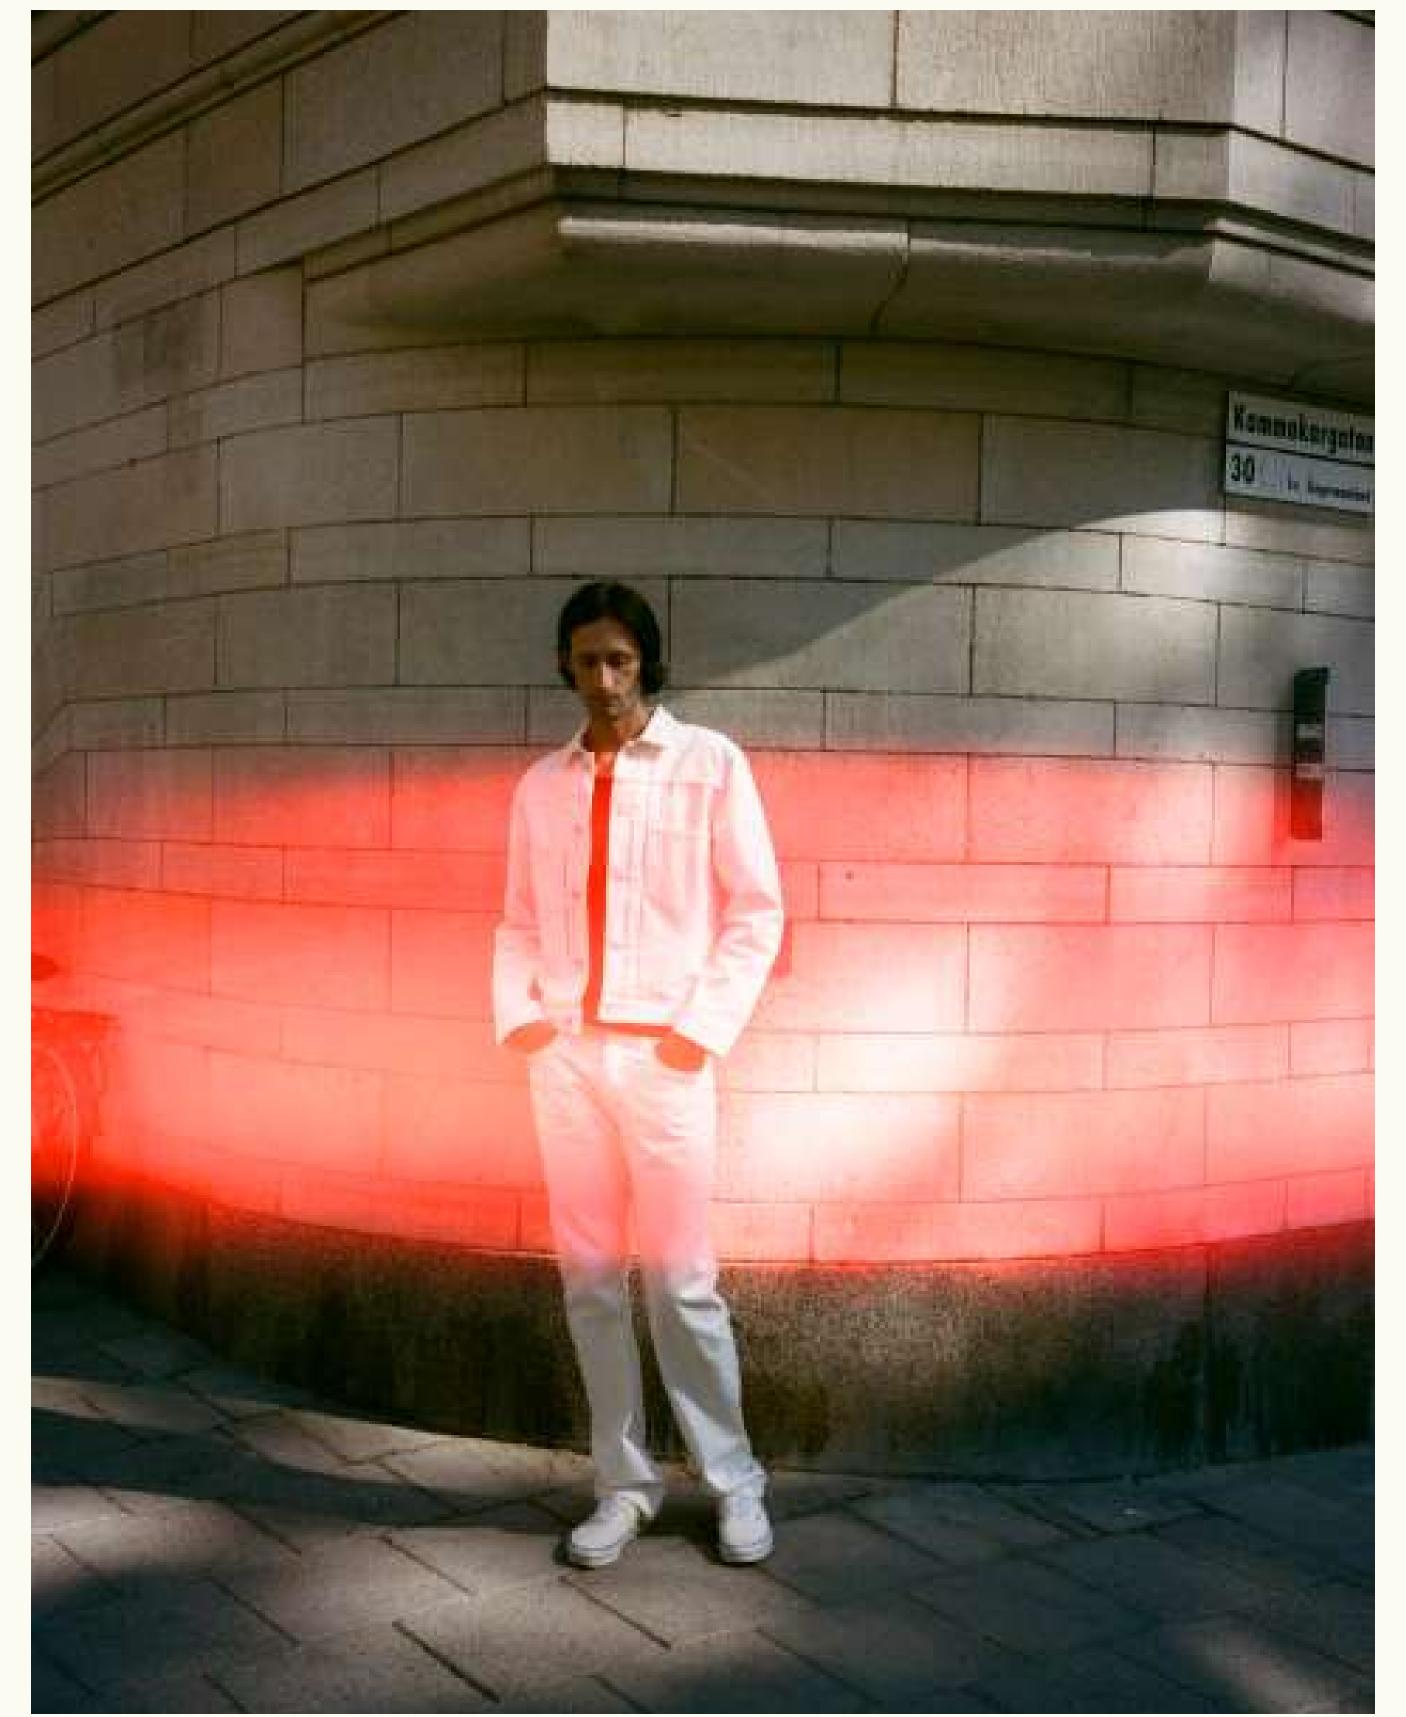

LA PISCINE
SS24 COLLECTION

INTRODUCING A CONTEMPORARY DENIM COLLECTION THAT BLENDS EFFORTLESS AMERICANA AND ICONIC DENIM STYLES FROM A EUROPEAN PERSPECTIVE.

THIS VERSATILE COLLECTION OFFERS CLEAN FINISHES, SUSTAINABLE AND INNOVATIVE YET ELEGANT FABRICS, AND A SEASONAL PALETTE ALONGSIDE OUR CLASSIC CORE COLORS. THE LOOK IS A CLASSIC AMERICAN DENIM AESTHETIC WORN IN THE EFFORTLESS WAY ITALIANS DRESS ON A WARM
SUMMER DAY. MIX AND MATCH FOR A STYLISH EVERYDAY LOOK IN THE CITY, A BREEZY SUMMER ENSEMBLE BY THE POOL, OR A SOPHISTICATED YET
RELAXED EVENING ATTIRE. NEW FOR THIS COLLECTION IS AN INNOVATIVE RECYCLED COTTON FABRIC WITH A TOUCH OF VISCOSE THAT ADDS A DRAPEY, SOFT, AND AIRY HAND FEEL TO CLASSIC DENIM STAPLES.

FOR THIS SEASON WE INTRODUCE FOUR NEW DENIM FITS; HYDRA AND BELEM FOR WOMEN AND STATE AND GENUA CHINO FOR MEN. ROOTED IN CLASSIC ARCHETYPES BUT INTERPRETED FOR THE PRESENT THEY ARE CONTEMPORARY TAKES ON HOW TO WEAR DENIM DURING SPRING AND SUMMER. THIS COLLECTION TRANSITIONS SEAMLESSLY FROM A CASUAL DAYTIME LOOK TO A POLISHED EVENING OUTFIT, FROM PAVEMENT TO POOLSIDE.