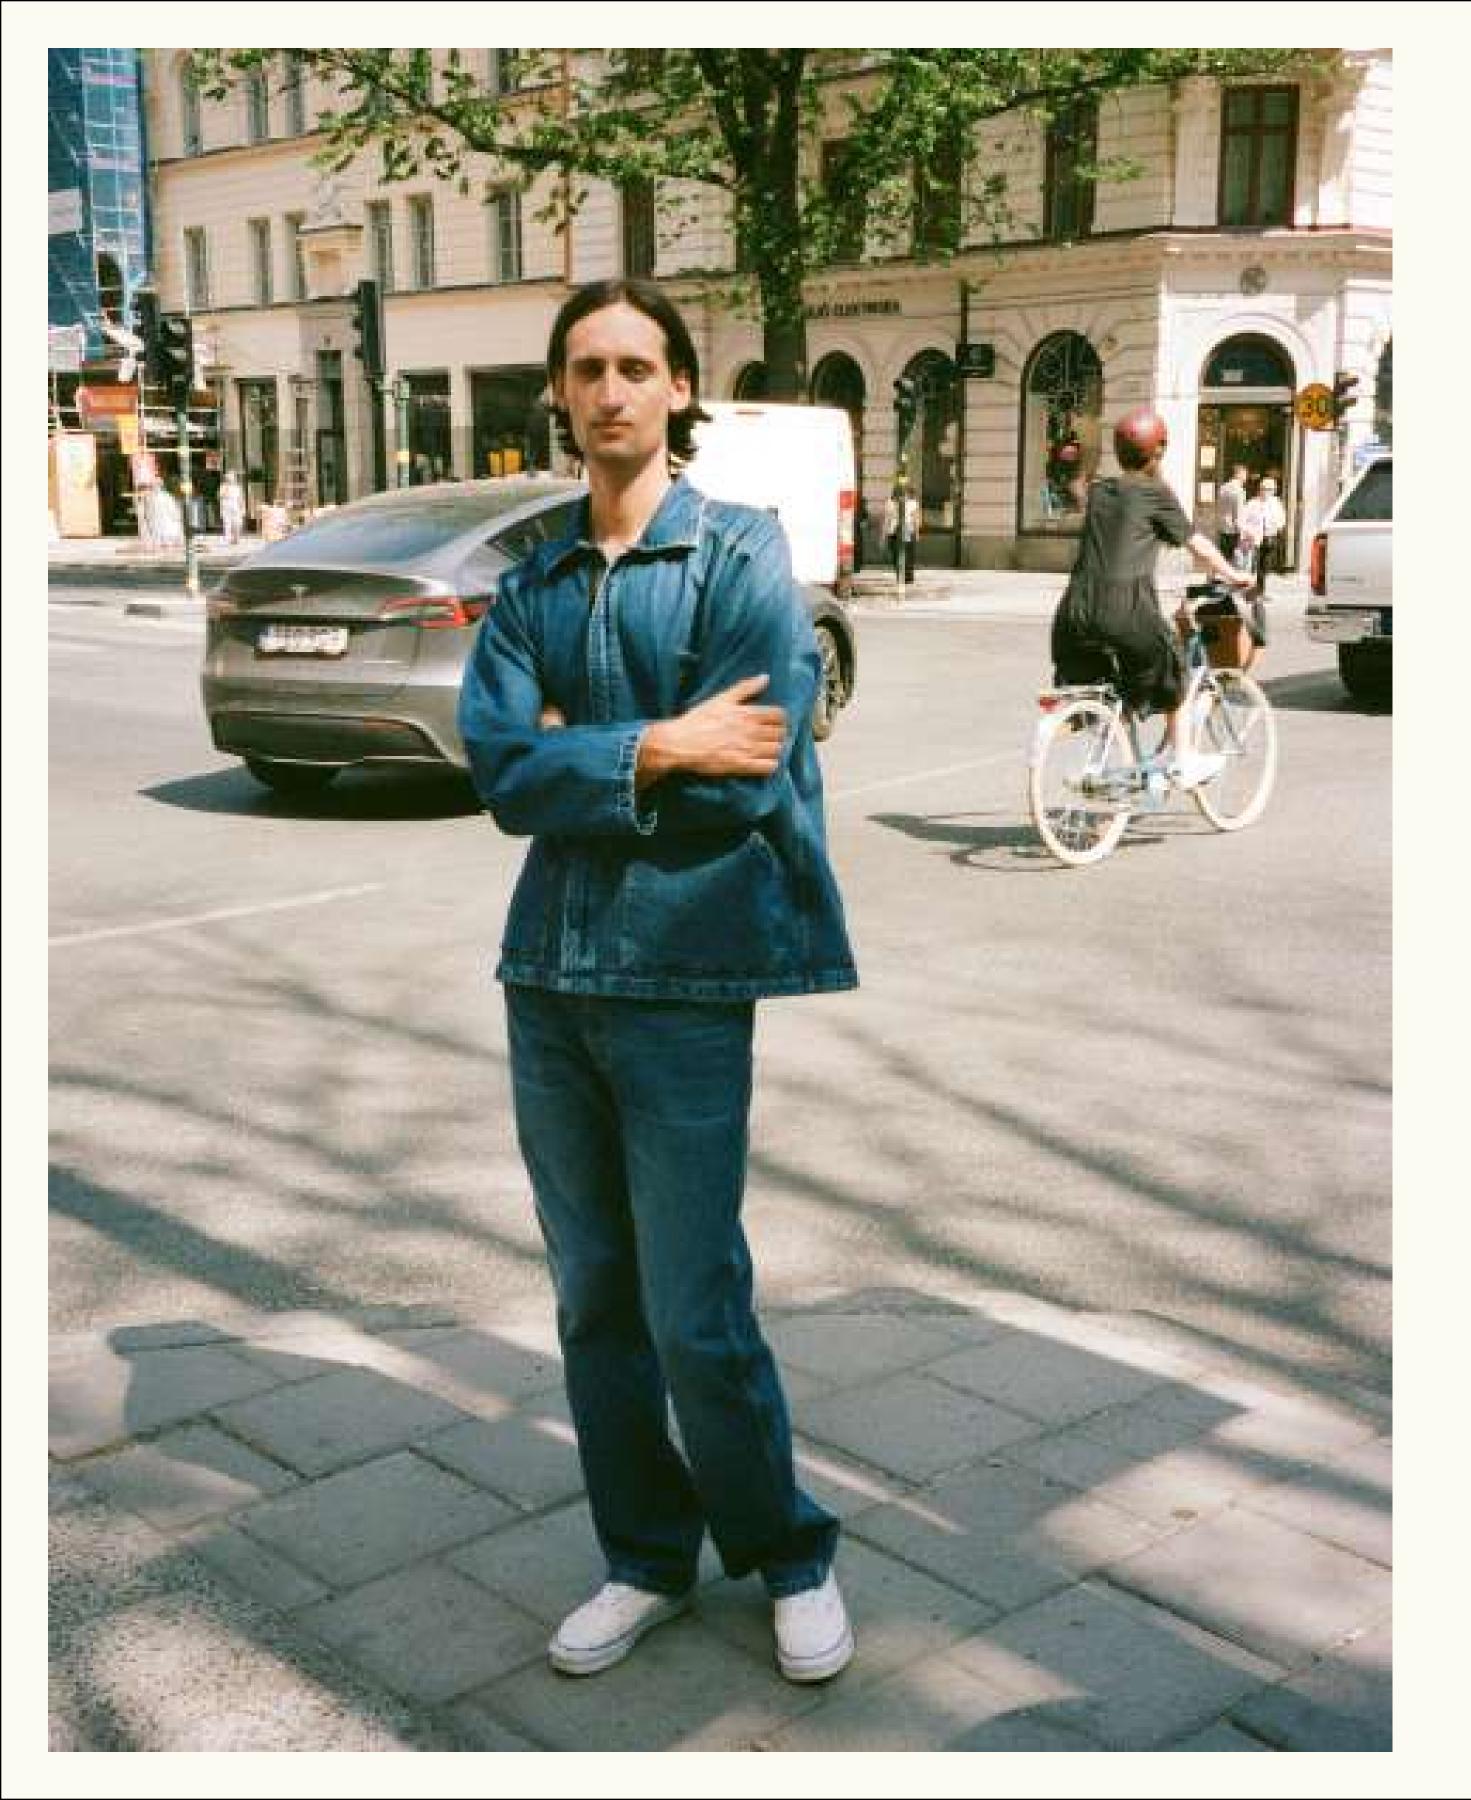

LA PISCINE SS24 COLLECTION

INTRODUCING A CONTEMPORARY DENIM COLLECTION THAT BLENDS EFFORTLESS AMERICANA AND ICONIC DENIM STYLES FROM A EURO-PEAN PERSPECTIVE.

THIS VERSATILE COLLECTION OFFERS CLEAN FINISHES, SUSTAI-NABLE AND INNOVATIVE YET ELEGANT FABRICS, AND A SEASONAL PALETTE ALONGSIDE OUR CLASSIC CORE COLORS. THE LOOK IS A CLASSIC AMERICAN DENIM AESTHETIC WORN IN THE EFFORTLESS WAY ITALIANS DRESS ON A WARM SUMMER DAY. MIX AND MATCH FOR A STYLISH EVERYDAY LOOK IN THE CITY, A BREEZY SUMMER ENSEMBLE BY THE POOL, OR A SOPHISTICATED YET RELAXED EVENING ATTIRE. NEW FOR THIS COLLECTION IS AN INNOVATIVE RECYCLED COTTON FABRIC WITH A TOUCH OF VISCOSE THAT ADDS A DRAPEY, SOFT, AND AIRY HAND FEEL TO CLASSIC DENIM STAPLES.

FOR THIS SEASON WE INTRODUCE FOUR NEW DENIM FITS; HYDRA AND BELEM FOR WOMEN AND STATE AND GENUA CHINO FOR MEN. ROOTED IN CLASSIC ARCHETYPES BUT INTERPRETED FOR THE PRESENT THEY ARE CONTEMPORARY TAKES ON HOW TO WEAR DENIM DURING SPRING AND SUMMER. THIS COLLECTION TRANSITIONS SEAMLESSLY FROM A CASUAL DAYTIME LOOK TO A POLISHED EVENING OUTFIT, FROM PAVEMENT TO POOLSIDE.