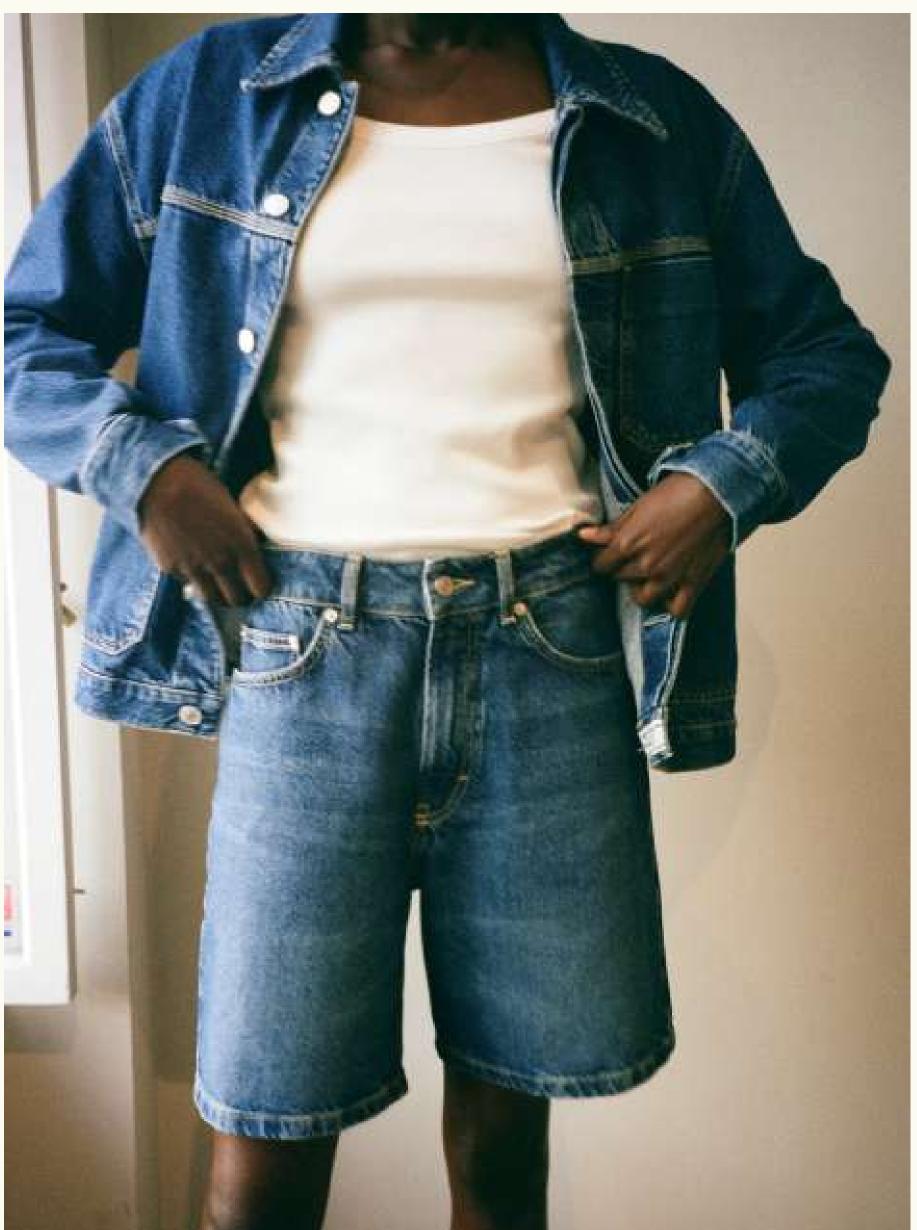

## MEN'S PRODUCT INDEX

LOOK 2

JU007 JACKET / NATURAL WHITE

MARCEL CLASSIC TEE / BLACK

CM002 CASUAL JEANS / NATURAL WHITE

LOOK 5
STOCKTON JACKET / BLACK RW
MARCEL CLASSIC TEE / NATURAL WHITE
SM010 STATE JEANS / BLACK RW

LOOK 7

EMI LONG SLEEVE TEE / NAVY WHITE STRIPES

GM009 GENUA SHORTS / BLACK RW

LOOK 9

TANK M / WHITE

GM008 GENUA CHINO / BLUE 2 WEEKS

LOOK 11

LALA SHIRT / DARK NAVY