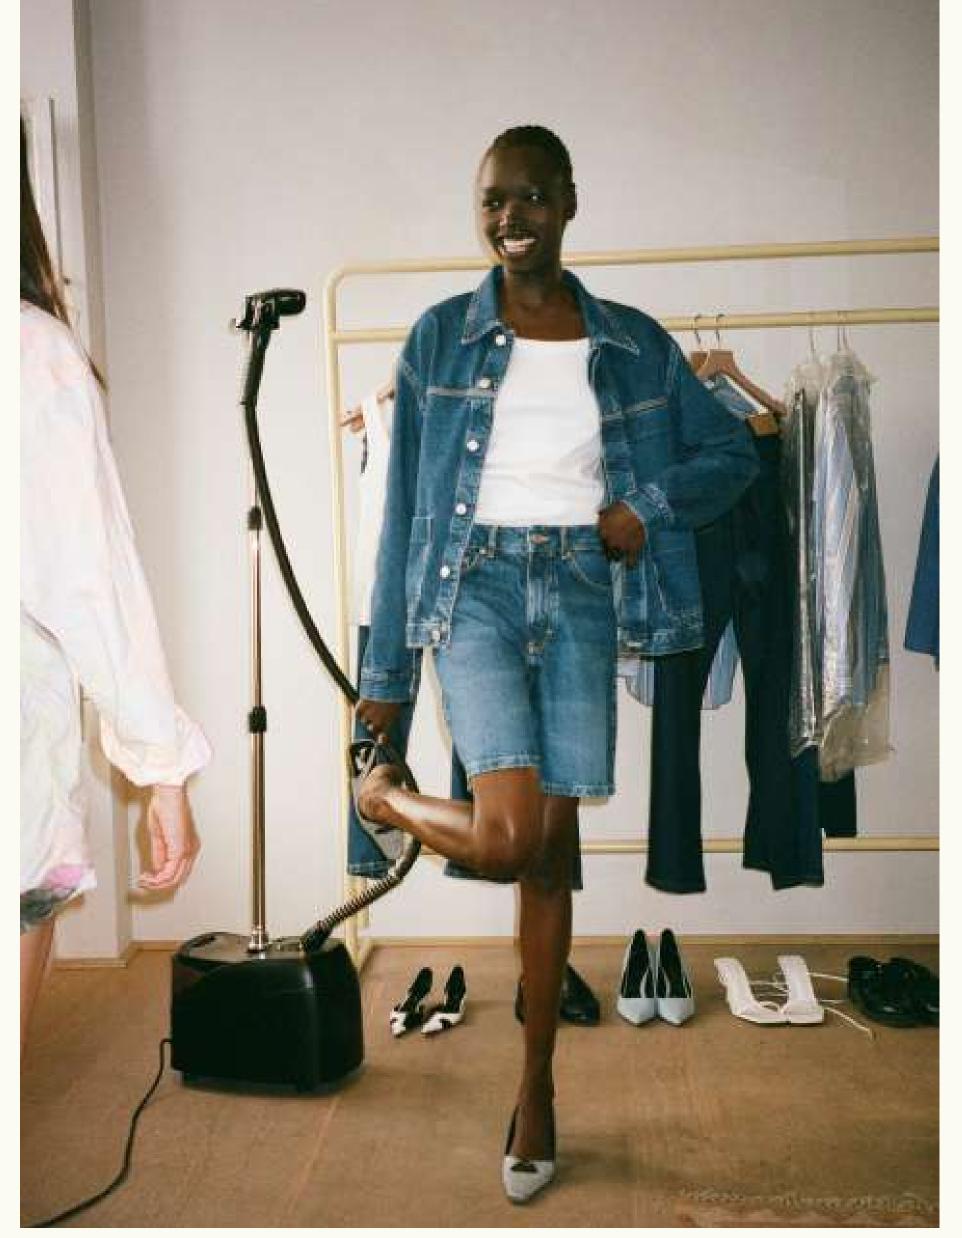

LA PISCINE
SS24 COLLECTION

INTRODUCING A CONTEMPORARY DENIM COLLECTION THAT BLENDS EFFORTLESS AMERICANA AND ICONIC DENIM STYLES FROM A EUROPEAN PERSPECTIVE.

THIS VERSATILE COLLECTION OFFERS CLEAN FINISHES, SUSTAINABLE AND INNOVATIVE YET ELEGANT FABRICS, AND A SEASONAL PALETTE ALONGSIDE OUR CLASSIC CORE COLORS. THE LOOK IS A CLASSIC AMERICAN DENIM AESTHETIC WORN IN THE EFFORTLESS WAY ITALIANS DRESS ON A WARM
SUMMER DAY. MIX AND MATCH FOR A STYLISH EVERYDAY LOOK IN THE CITY, A BREEZY SUMMER ENSEMBLE BY THE POOL, OR A SOPHISTICATED YET
RELAXED EVENING ATTIRE. NEW FOR THIS COLLECTION IS AN INNOVATIVE RECYCLED COTTON FABRIC WITH A TOUCH OF VISCOSE THAT ADDS A DRAPEY, SOFT, AND AIRY HAND FEEL TO CLASSIC DENIM STAPLES.

FOR THIS SEASON WE INTRODUCE FOUR NEW DENIM FITS; HYDRA AND BELEM FOR WOMEN AND STATE AND GENUA CHINO FOR MEN. ROOTED IN CLASSIC ARCHETYPES BUT INTERPRETED FOR THE PRESENT THEY ARE CONTEMPORARY TAKES ON HOW TO WEAR DENIM DURING SPRING AND SUMMER. THIS COLLECTION TRANSITIONS SEAMLESSLY FROM A CASUAL DAYTIME LOOK TO A POLISHED EVENING OUTFIT, FROM PAVEMENT TO POOLSIDE.