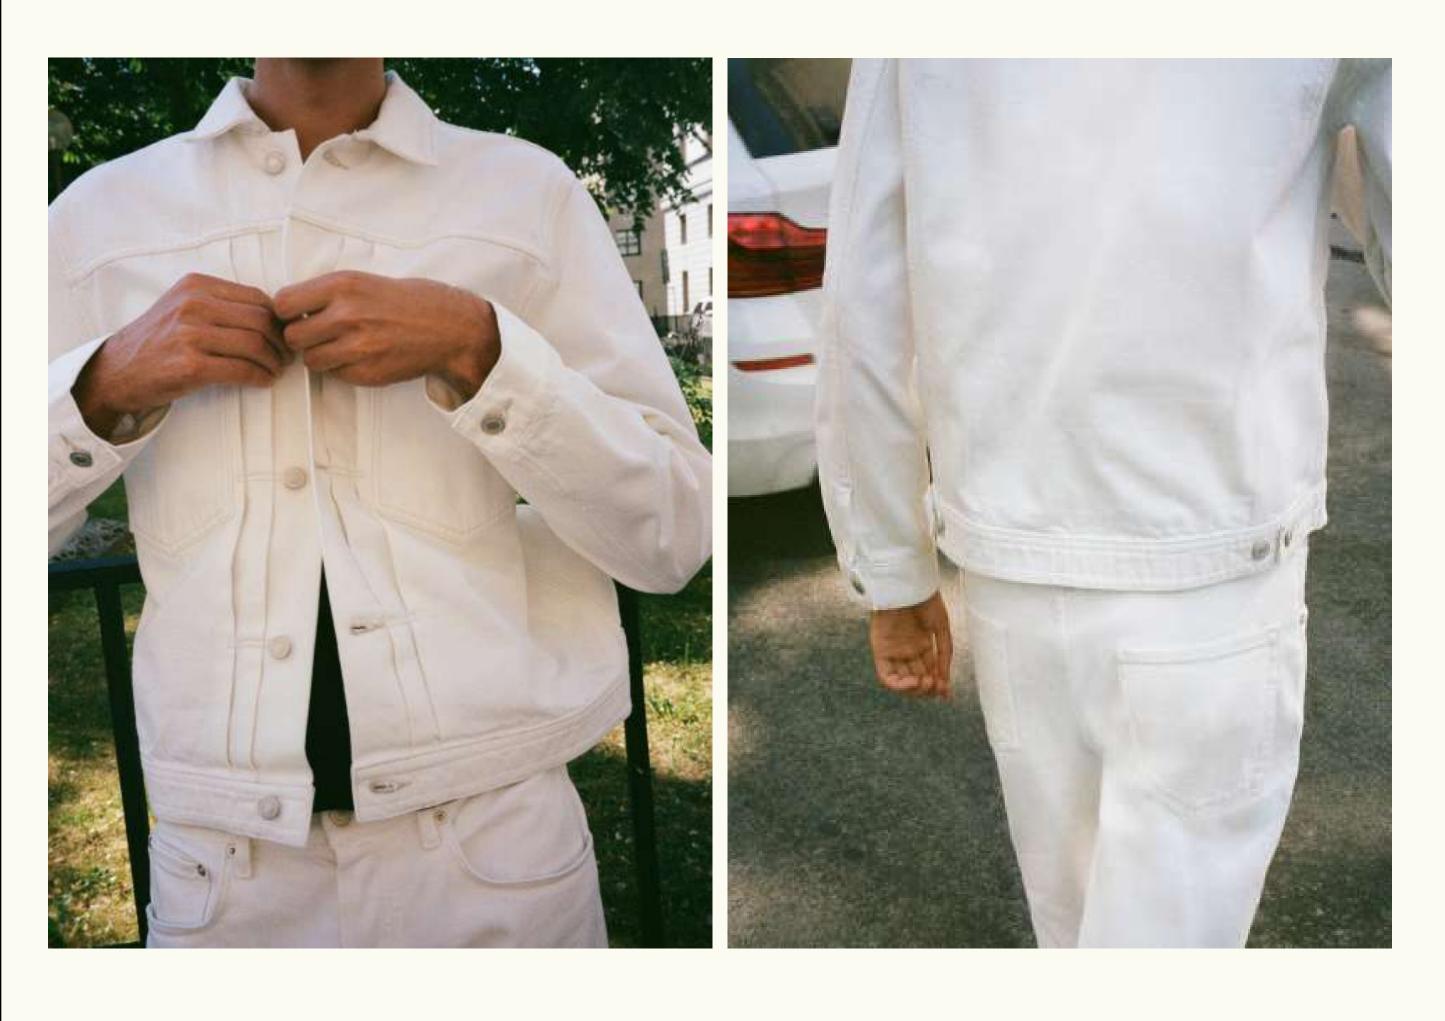

LA PISCINE SS24 COLLECTION

INTRODUCING A CONTEMPORARY DENIM COLLECTION THAT BLENDS EFFORTLESS AMERICANA AND ICONIC DENIM STYLES FROM A EURO-PEAN PERSPECTIVE.

THIS VERSATILE COLLECTION OFFERS CLEAN FINISHES, SUSTAI-NABLE AND INNOVATIVE YET ELEGANT FABRICS, AND A SEASONAL PALETTE ALONGSIDE OUR CLASSIC CORE COLORS. THE LOOK IS A CLASSIC AMERICAN DENIM AESTHETIC WORN IN THE EFFORTLESS WAY ITALIANS DRESS ON A WARM SUMMER DAY. MIX AND MATCH FOR A STYLISH EVERYDAY LOOK IN THE CITY, A BREEZY SUMMER ENSEMBLE BY THE POOL, OR A SOPHISTICATED YET RELAXED EVENING ATTIRE. NEW FOR THIS COLLECTION IS AN INNOVATIVE RECYCLED COTTON FABRIC WITH A TOUCH OF VISCOSE THAT ADDS A DRAPEY, SOFT, AND AIRY HAND FEEL TO CLASSIC DENIM STAPLES.

FOR THIS SEASON WE INTRODUCE FOUR NEW DENIM FITS; HYDRA AND BELEM FOR WOMEN AND STATE AND GENUA CHINO FOR MEN. ROOTED IN CLASSIC ARCHETYPES BUT INTERPRETED FOR THE PRESENT THEY ARE CONTEMPORARY TAKES ON HOW TO WEAR DENIM DURING SPRING AND SUMMER. THIS COLLECTION TRANSITIONS SEAMLESSLY FROM A CASUAL DAYTIME LOOK TO A POLISHED EVENING OUTFIT, FROM PAVEMENT TO POOLSIDE.