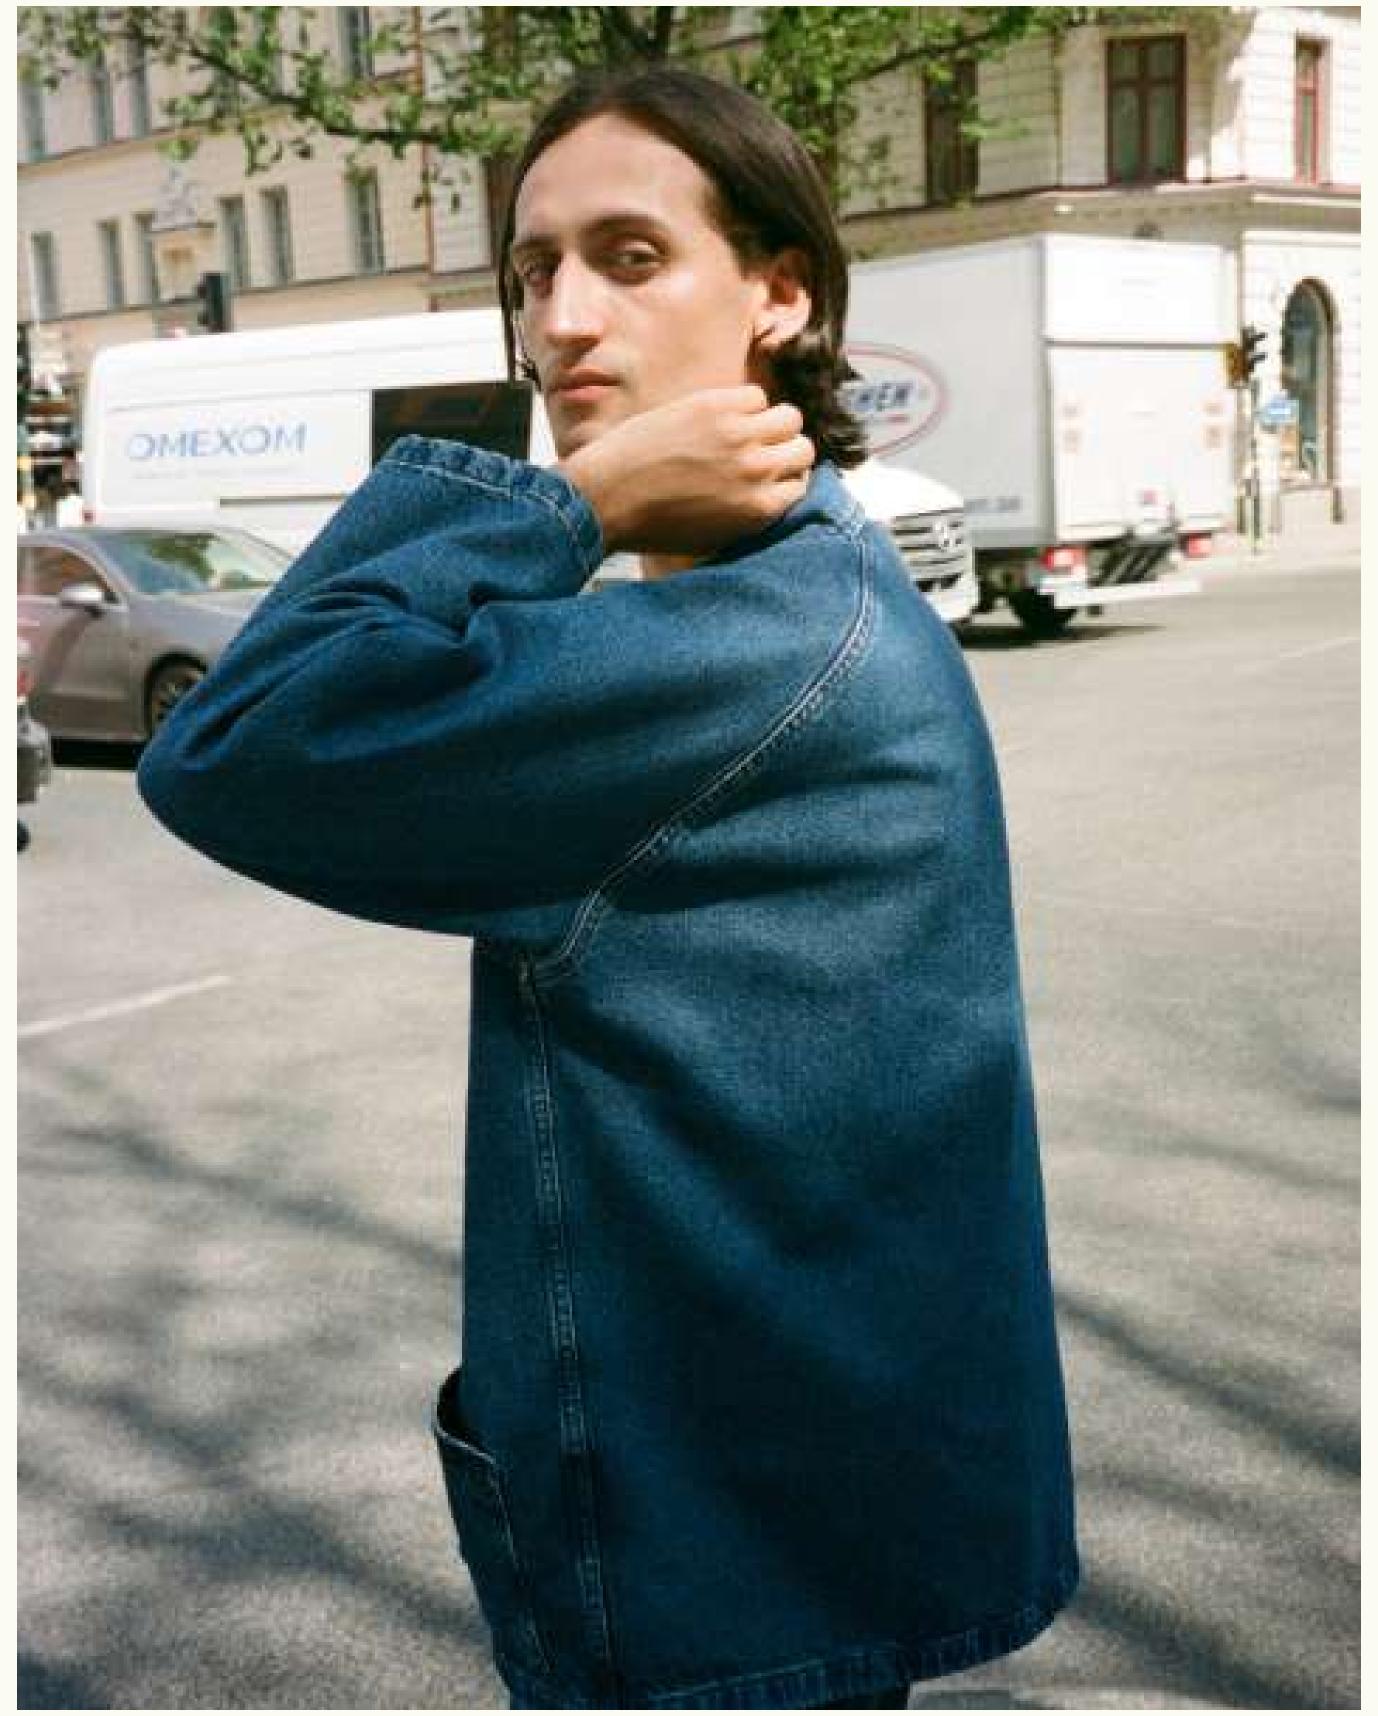

LA PISCINE
SS24 COLLECTION

INTRODUCING A CONTEMPORARY DENIM COLLECTION THAT BLENDS EFFORTLESS AMERICANA AND ICONIC DENIM STYLES FROM A EUROPEAN PERSPECTIVE.

THIS VERSATILE COLLECTION OFFERS CLEAN FINISHES, SUSTAINABLE AND INNOVATIVE YET ELEGANT FABRICS, AND A SEASONAL PALETTE ALONGSIDE OUR CLASSIC CORE COLORS. THE LOOK IS A CLASSIC AMERICAN DENIM AESTHETIC WORN IN THE EFFORTLESS WAY ITALIANS DRESS ON A WARM
SUMMER DAY. MIX AND MATCH FOR A STYLISH EVERYDAY LOOK IN THE CITY, A BREEZY SUMMER ENSEMBLE BY THE POOL, OR A SOPHISTICATED YET
RELAXED EVENING ATTIRE. NEW FOR THIS COLLECTION IS AN INNOVATIVE RECYCLED COTTON FABRIC WITH A TOUCH OF VISCOSE THAT ADDS A DRAPEY, SOFT, AND AIRY HAND FEEL TO CLASSIC DENIM STAPLES.

FOR THIS SEASON WE INTRODUCE FOUR NEW DENIM FITS; HYDRA AND BELEM FOR WOMEN AND STATE AND GENUA CHINO FOR MEN. ROOTED IN CLASSIC ARCHETYPES BUT INTERPRETED FOR THE PRESENT THEY ARE CONTEMPORARY TAKES ON HOW TO WEAR DENIM DURING SPRING AND SUMMER. THIS COLLECTION TRANSITIONS SEAMLESSLY FROM A CASUAL DAYTIME LOOK TO A POLISHED EVENING OUTFIT, FROM PAVEMENT TO POOLSIDE.