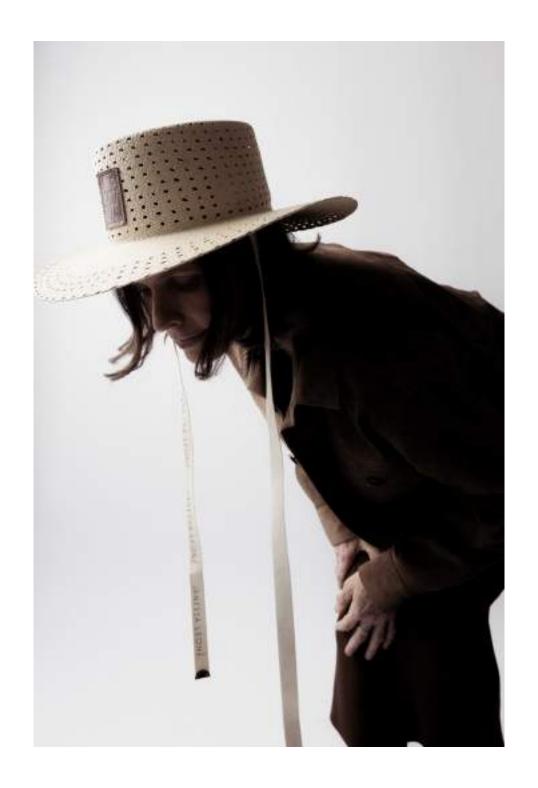

# KAMBRY

BOATER HAT | PF23004
Panama Straw
Regenerative Cognac Leather Detail
Cotton Logo Removable Ties
Available in Natural | S-XL
Wholesale \$190
Retail \$430