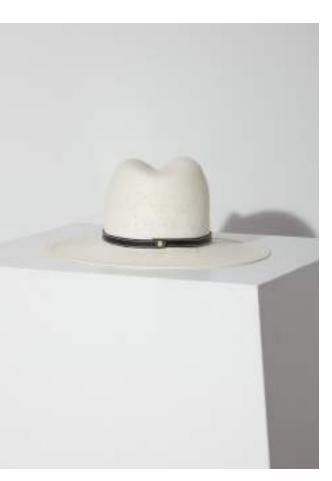

# RHODES

PACKLABLE FEDORA | PF23001 Endura Straw Regenerative Leather Band Contrast Stitching Available in Bleach | S-XL Wholesale \$120 Retail \$267