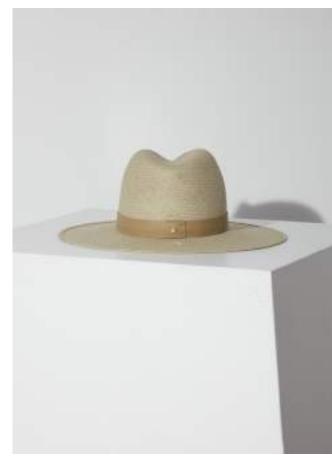

# SIMONE

PACKABLE FEDORA | SS17050 Endura Straw Regenereative Leather Band Gold Screw Detail Available in Sage | S-XL Wholesale \$120 Retail \$267