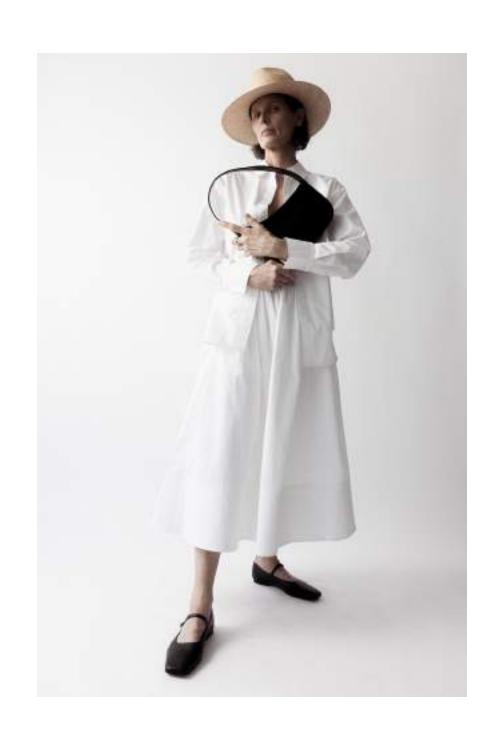

# KAMBRY

BOATER HAT | PF23004
Panama Straw
Regenerative Cognac Leather Detail
Cotton Logo Removable Ties
Available in Natural | S-XL
Wholesale \$190
Retail \$430