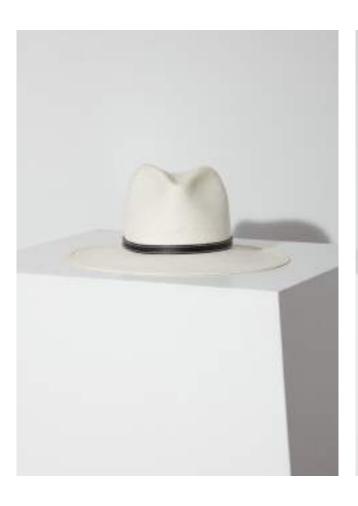

# RHODES

PACKLABLE FEDORA | PF23001 Endura Straw Regenerative Leather Band Contrast Stitching Available in Bleach | S-XL Wholesale \$120 Retail \$267