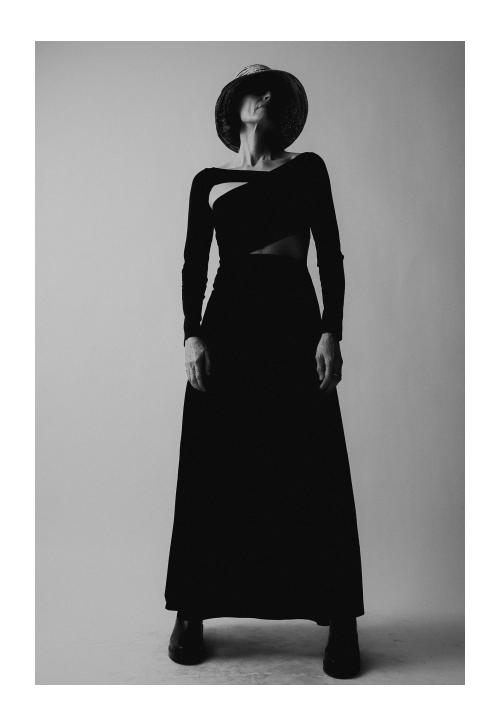

BRIELLE

FEDORA | PF23002 Bao Straw Regenerative Leather Band Available in Natural | S-XL Wholesale \$174 Retail \$387