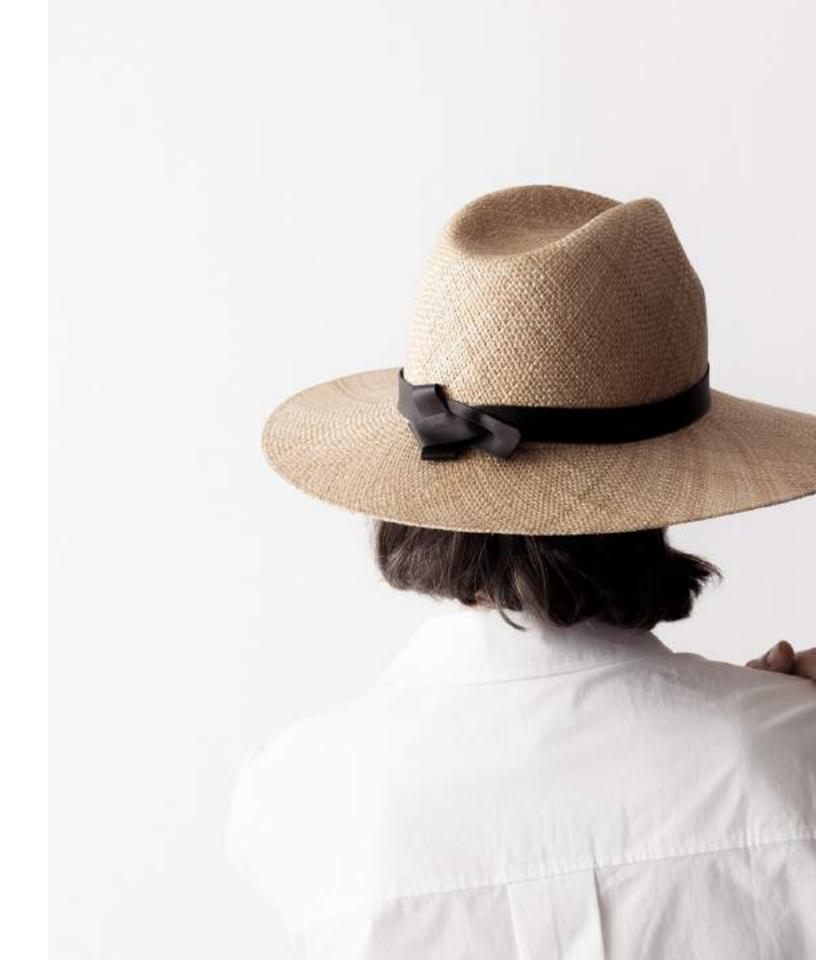

BRIELLE

FEDORA | PF23002 Bao Straw Regenerative Leather Band Available in Natural | S-XL Wholesale \$174 Retail \$387