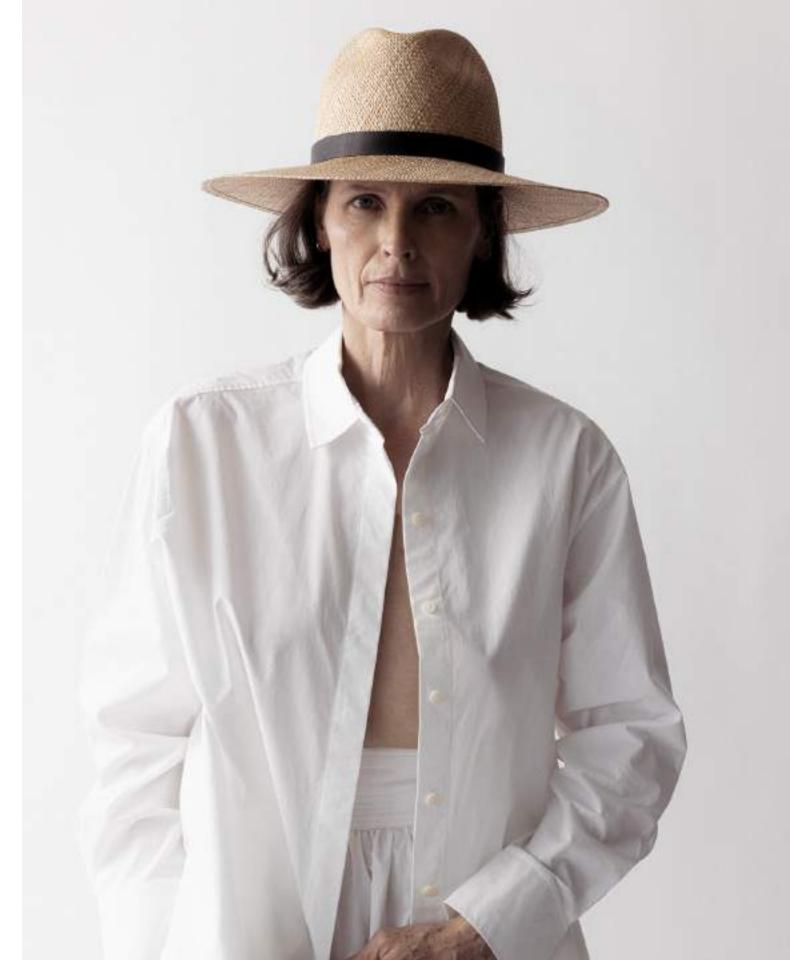

BRIELLE

FEDORA | PF23002 Bao Straw Regenerative Leather Band Available in Natural | S-XL Wholesale \$174 Retail \$387