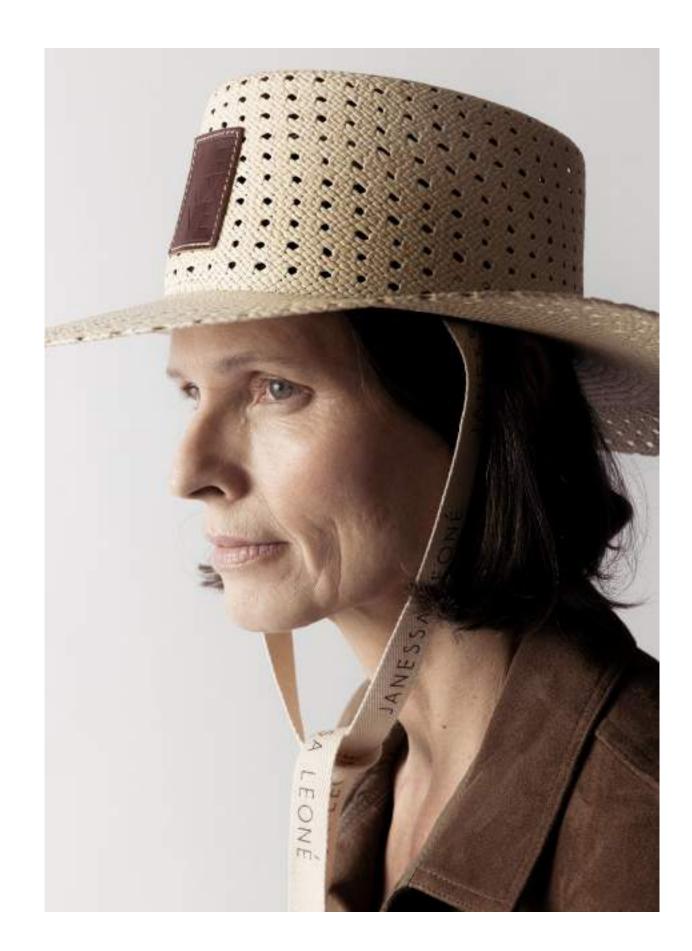

# KAMBRY

BOATER HAT | PF23004
Panama Straw
Regenerative Cognac Leather Detail
Cotton Logo Removable Ties
Available in Natural | S-XL
Wholesale \$190
Retail \$430