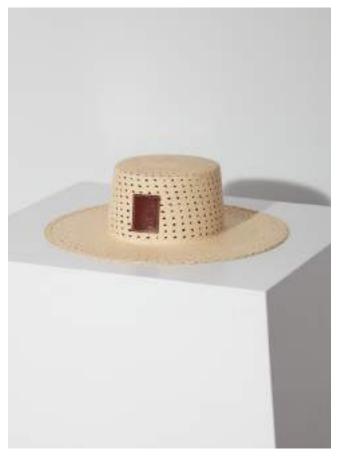

# KAMBRY

BOATER HAT | PF23004
Panama Straw
Regenerative Cognac Leather Detail
Cotton Logo Removable Ties
Available in Natural | S-XL
Wholesale \$190
Retail \$430