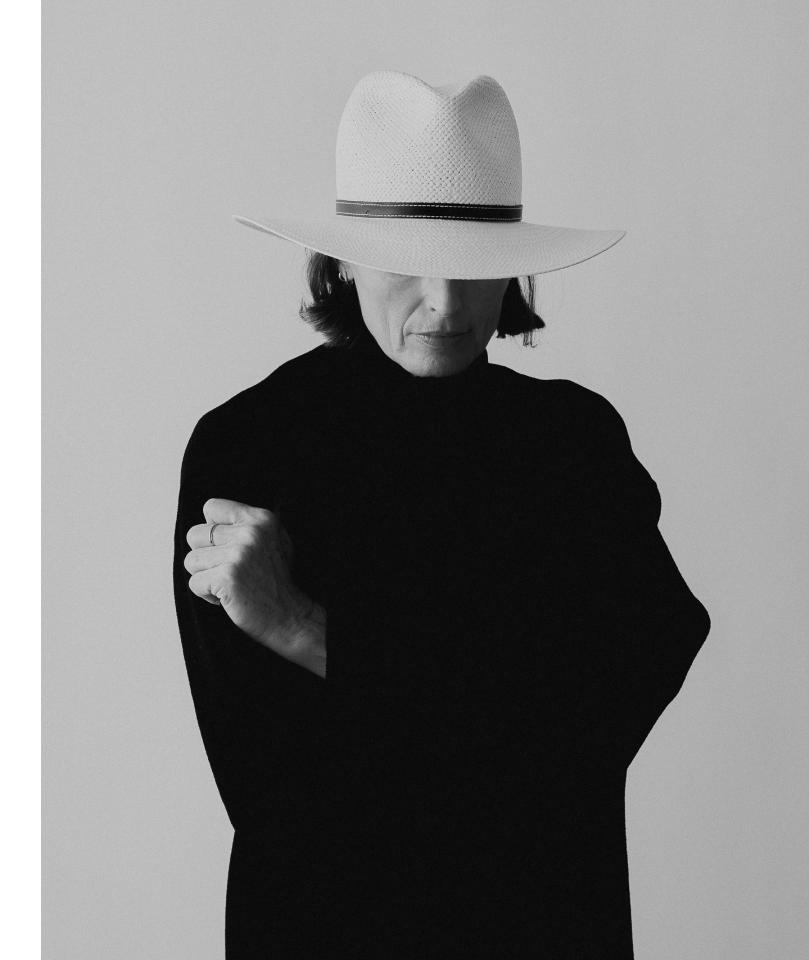

# RHODES

PACKLABLE FEDORA | PF23001 Endura Straw Regenerative Leather Band Contrast Stitching Available in Bleach | S-XL Wholesale \$120 Retail \$267