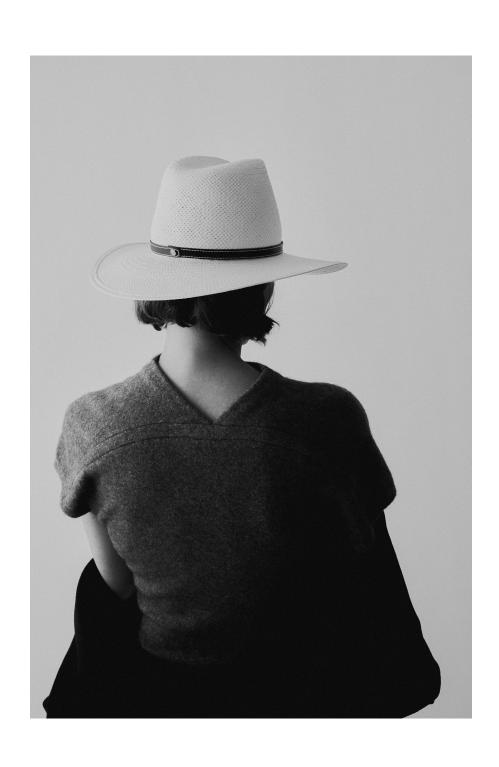

# RHODES

PACKLABLE FEDORA | PF23001 Endura Straw Regenerative Leather Band Contrast Stitching Available in Bleach | S-XL Wholesale \$120 Retail \$267