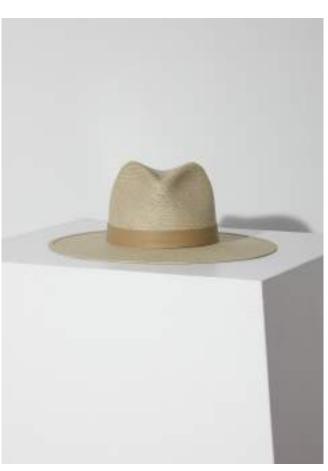

BRIELLE

FEDORA | PF23002 Bao Straw Regenerative Leather Band Available in Natural | S-XL Wholesale \$174 Retail \$387