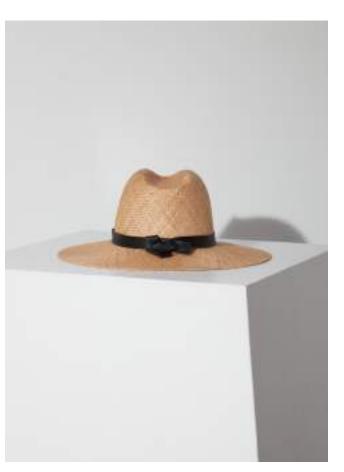

BRIELLE

FEDORA | PF23002 Bao Straw Regenerative Leather Band Available in Natural | S-XL Wholesale \$174 Retail \$387