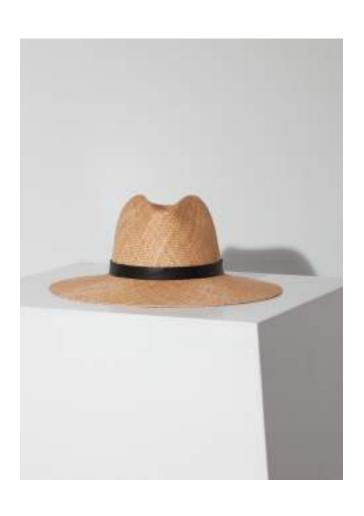

BRIELLE

FEDORA | PF23002 Bao Straw Regenerative Leather Band Available in Natural | S-XL Wholesale \$174 Retail \$387