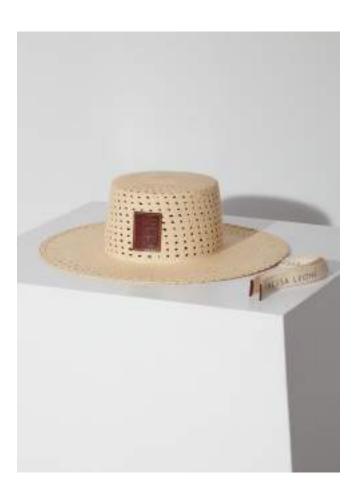

# KAMBRY

BOATER HAT | PF23004
Panama Straw
Regenerative Cognac Leather Detail
Cotton Logo Removable Ties
Available in Natural | S-XL
Wholesale \$190
Retail \$430