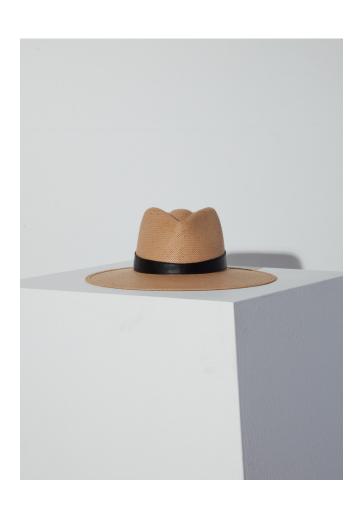

## SAVANNAH

PACKABLE FEDORA | RS24010
Packable Straw
JL Emboss Monogram
Regenerative Leather Band
Available in Sand | S-XL
Wholesale \$120
Retail \$267