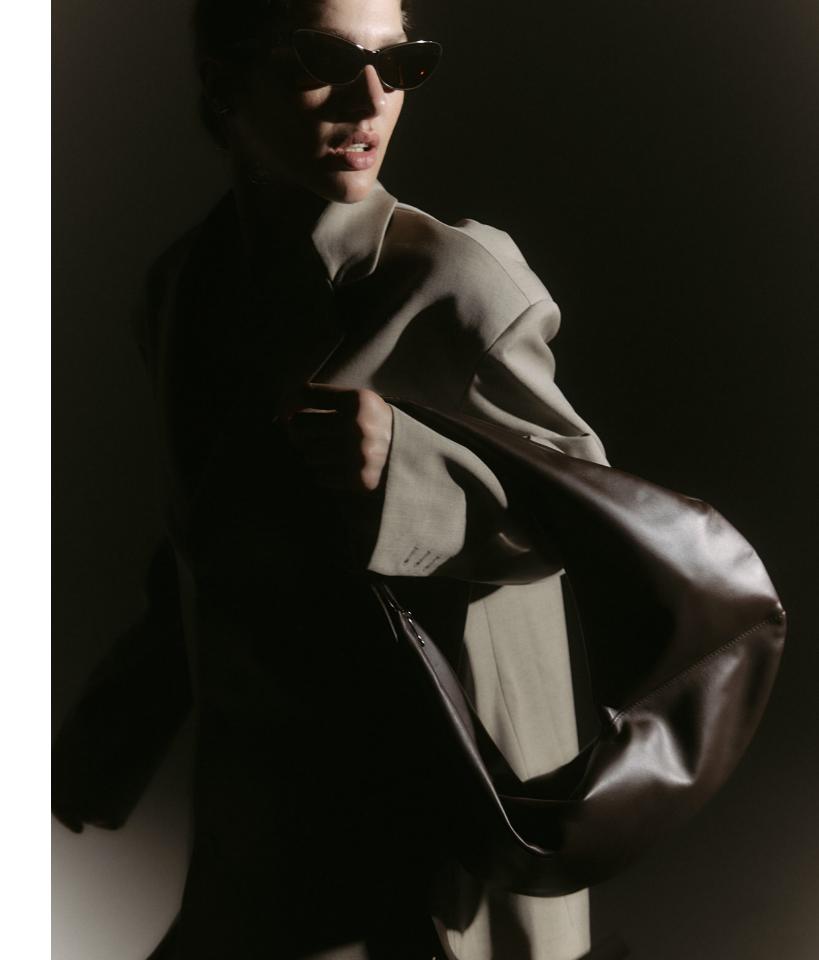

## BAG 07 | ADJUSTABLE SHOULDER TOTE

LEATHER HANDBAG | BAG07

Regenerative Leather

Adjustable Strap

Silver Buckle + Zipper

Available in Black + Dark Brown | OS

Wholesale \$340

Retail \$630