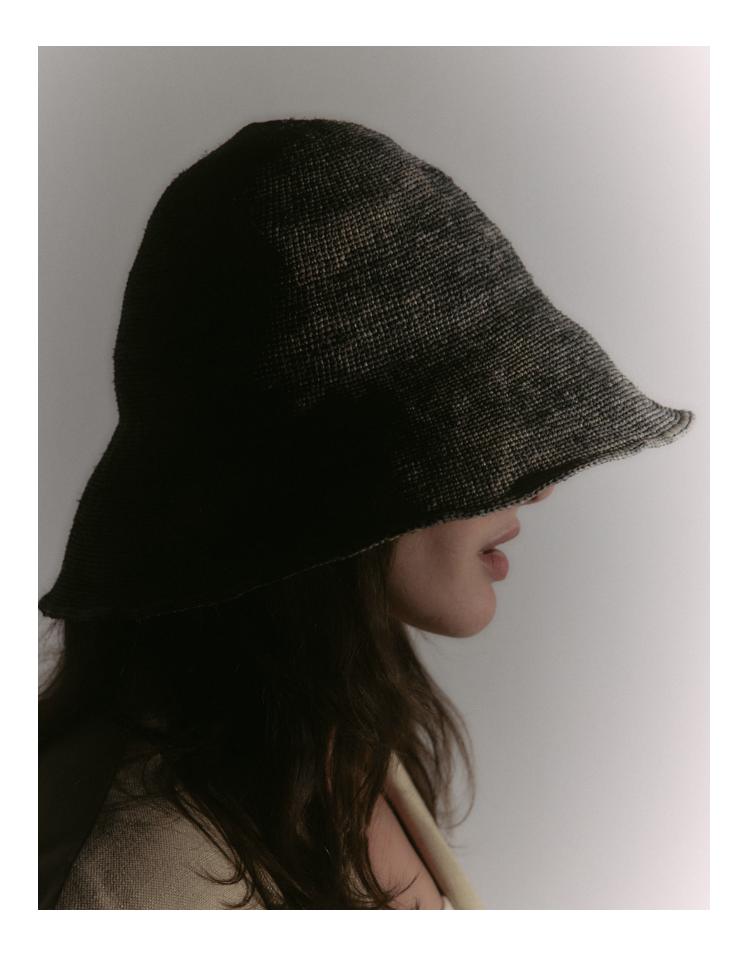

### TEAGAN

BUCKET | SS23110

Raffia Straw

Wire Brim

Available in Multi | S-XL

Wholesale \$129

Retail \$287