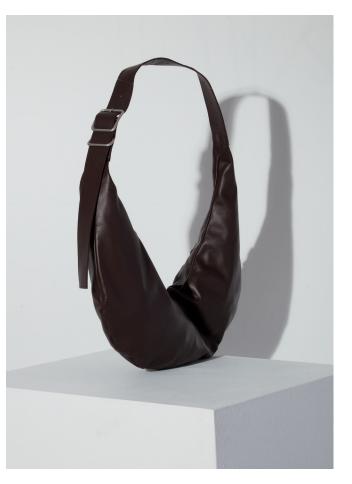

## BAG 07 | ADJUSTABLE SHOULDER TOTE

LEATHER HANDBAG | BAG07

Regenerative Leather

Adjustable Strap

Silver Buckle + Zipper

Available in Black + Dark Brown | OS

Wholesale \$340

Retail \$630