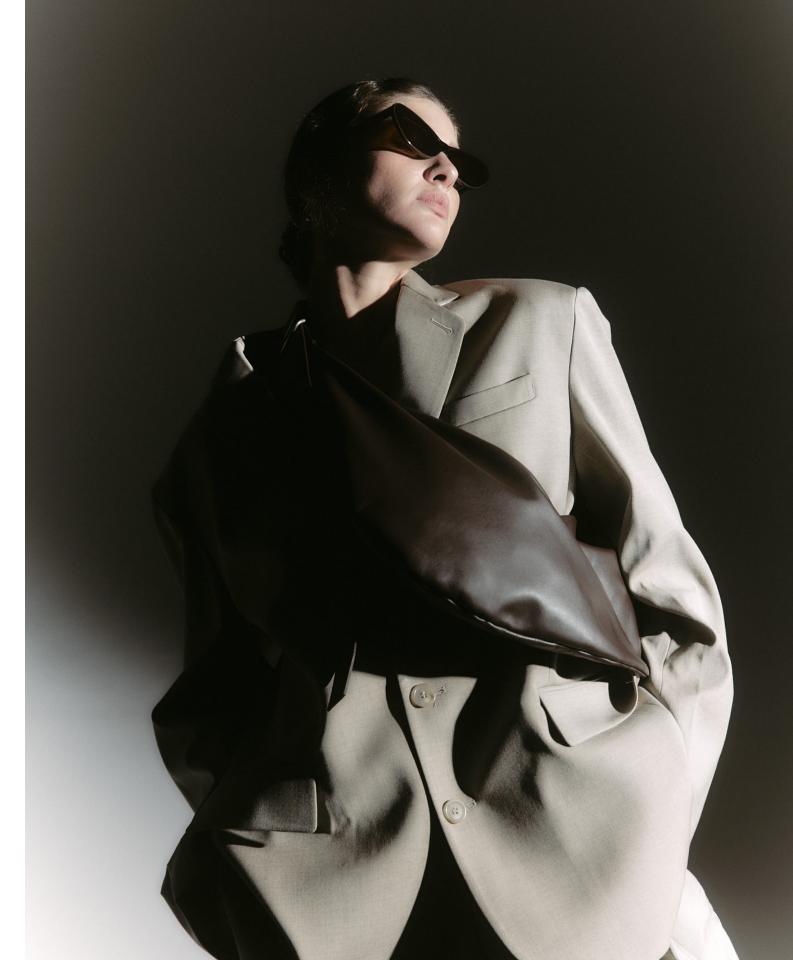

## BAG 07 | ADJUSTABLE SHOULDER TOTE

LEATHER HANDBAG | BAG07

Regenerative Leather

Adjustable Strap

Silver Buckle + Zipper

Available in Black + Dark Brown | OS

Wholesale \$340

Retail \$630