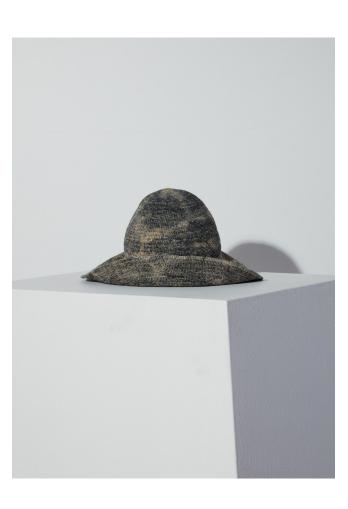

### TEAGAN

BUCKET | SS23110

Raffia Straw

Wire Brim

Available in Multi | S-XL

Wholesale \$129

Retail \$287