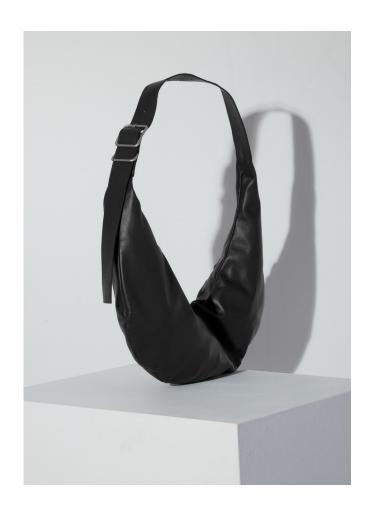

## BAG 07 | ADJUSTABLE SHOULDER TOTE

LEATHER HANDBAG | BAG07

Regenerative Leather

Adjustable Strap

Silver Buckle + Zipper

Available in Black + Dark Brown | OS

Wholesale \$340

Retail \$630