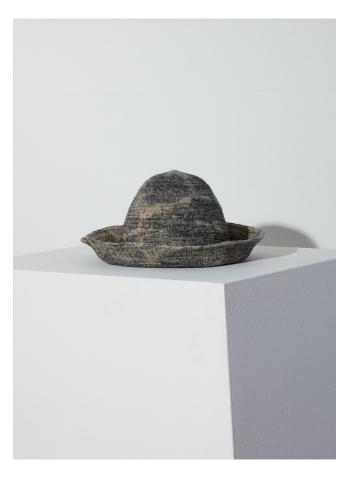

### TEAGAN

BUCKET | SS23110

Raffia Straw

Wire Brim

Available in Multi | S-XL

Wholesale \$129

Retail \$287