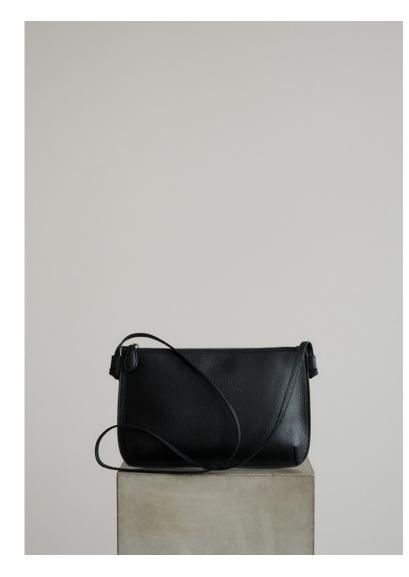

#### LARGE PURSE IN RIO - PEBBLED LEATHER

A versatile and minimalist clutch made from exquisite Italian pebble-grain Rio leather. Spacious main compartment, ideal for everyday essentials. Features a zipper closure with a simple puller, as well as an elegant and slim strap. Can be worn on shoulder or crossbody.

> Size: W: 30 X H: 19 X D: 5 cm / Strap length: 110 cm

LARGE YARI - RIO AMBRA

EUR WS: 203 / EUR RRP: 510 USD WS (ex factory): 217 / USD WS (landed): 261 / USD RRP: 545

LARGE YARI - RIO TEAL

EUR WS: 203 / EUR RRP: 510 USD WS (ex factory): 217 / USD WS (landed): 261 / USD RRP: 545