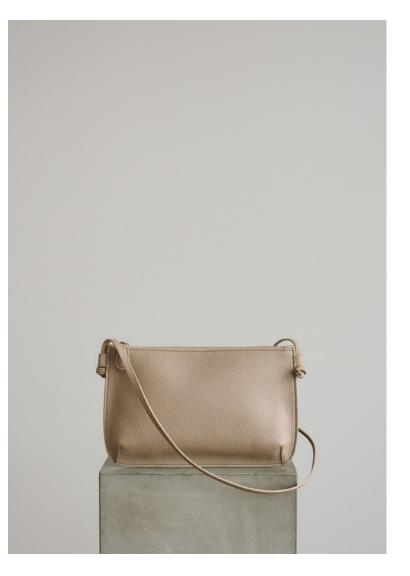

#### LARGE PURSE IN RIO - PEBBLED LEATHER

A versatile and minimalist clutch made from exquisite Italian pebble-grain Rio leather. Spacious main compartment, ideal for everyday essentials. Features a zipper closure with a simple puller, as well as an elegant and slim strap. Can be worn on shoulder or crossbody.

> Size: W: 30 X H: 19 X D: 5 cm / Strap length: 110 cm

LARGE YARI - RIO AMBRA

EUR WS: 203 / EUR RRP: 510 USD WS (ex factory): 217 / USD WS (landed): 261 / USD RRP: 545

LARGE YARI - RIO TEAL

EUR WS: 203 / EUR RRP: 510 USD WS (ex factory): 217 / USD WS (landed): 261 / USD RRP: 545