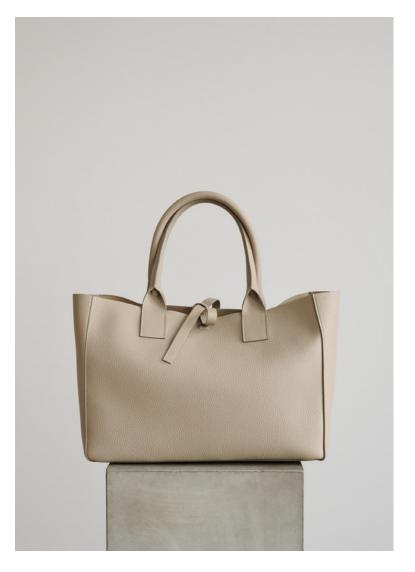

#### LARGE YARI IN RIO - PEBBLED LEATHER

A roomy version of our beloved Yari belt bag, with the same minimal, casual-chic fold-over style. Handcrafted with delicately pebbled and vegetable tanned Italian Rio cow leather with microfiber suede lining. Practical and versatile, can be worn at the waist, low on the hips, cross body or over the shoulder with its adjustable belt. A great bag to go hands-free in style..