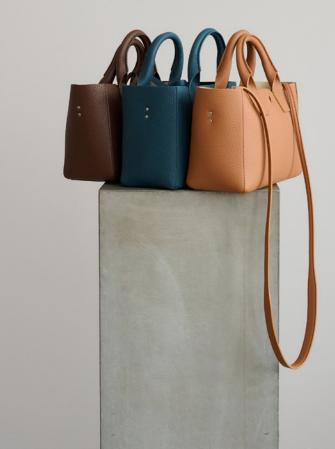

#### LITTLE FILIPPO BAG IN RIO - PEBBLED LEATHER

A small, compact version of our beloved Filippo bag, and with the same versatile functionality. A classic and practical everyday handbag crafted with delicately pebbled and vegetable tanned Italian Rio cow leather. Softly structured shape and minimal detailing for a timeless look. Microfiber suede lined compartment and inner pocket, with sturdy top handles and an optional adjustable crossbody strap. A delicate leather strap to fasten your bag shut can be tied in a knot or a bow as a finishing touch.

Size: W: 19,5 X H: 23 X D: 8,5 cm

MINI FILIPPO - RIO BORDEAUX

EUR WS: 256 / EUR RRP: 640 USD WS (ex factory): 274 / USD WS (landed): 329 / USD RRP: 690