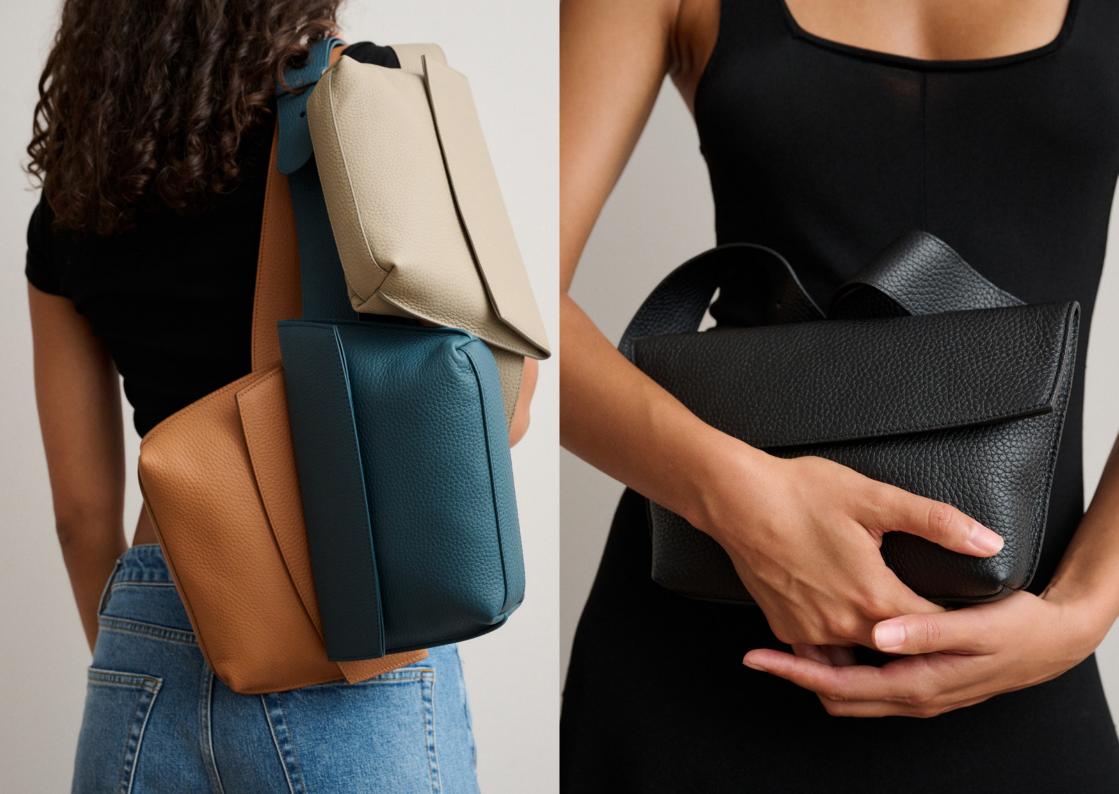

#### LARGE YARI IN RIO - PEBBLED LEATHER

A roomy version of our beloved Yari belt bag, with the same minimal, casual-chic fold-over style. Handcrafted with delicately pebbled and vegetable tanned Italian Rio cow leather with microfiber suede lining. Practical and versatile, can be worn at the waist, low on the hips, cross body or over the shoulder with its adjustable belt. A great bag to go hands-free in style..

> Size: W: 27 X H: 17 X D: 7 cm

LARGE YARI - VITELLO BLACK

EUR WS: 224 / EUR RRP: 560 USD WS (ex factory): 240 / USD WS (landed): 288 / USD RRP: 600