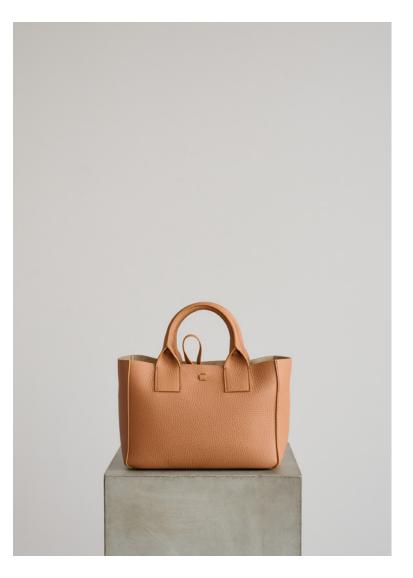

LITTLE FILIPPO - RIO AMBRA

EUR WS: 224 / EUR RRP: 560 USD WS (ex factory): 240 / USD WS (landed): 288 / USD RRP: 600

LITTLE FILIPPO - RIO BLACK

EUR WS: 224 / EUR RRP: 560 USD WS (ex factory): 240 / USD WS (landed): 288 / USD RRP: 600

#### LITTLE FILIPPO BAG IN RIO - PEBBLED LEATHER

A small, compact version of our beloved Filippo bag, and with the same versatile functionality. A classic and practical everyday handbag crafted with delicately pebbled and vegetable tanned Italian Rio cow leather. Softly structured shape and minimal detailing for a timeless look. Microfiber suede lined compartment and inner pocket, with sturdy top handles and an optional adjustable crossbody strap. A delicate leather strap to fasten your bag shut can be tied in a knot or a bow as a finishing touch.

Size: W: 19,5 X H: 23 X D: 8,5 cm

MINI FILIPPO - RIO BORDEAUX

EUR WS: 256 / EUR RRP: 640 USD WS (ex factory): 274 / USD WS (landed): 329 / USD RRP: 690