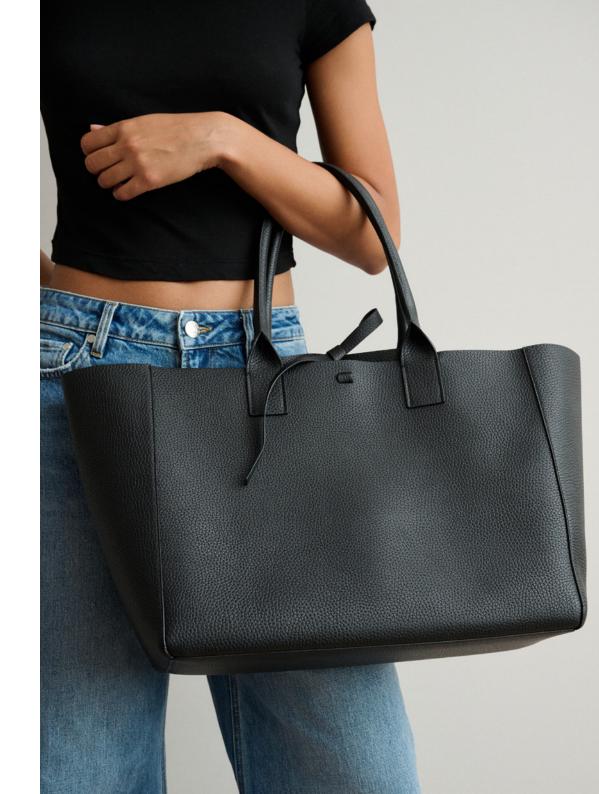

#### FILIPPO WORK BAG IN RIO - PEBBLED LEATHER

We scaled down our well-loved Large Filippo model to create the Filippo Work – a practical bag that you can effortlessly carry from nine to five, and beyond. While the bag's pliable outer exterior is made from pebbled, Italian leather, inside it's lined with ultra-soft microfiber suede (there's also a convenient pocket for your belongings). To close, simply tie the two slender straps at the top of the bag.