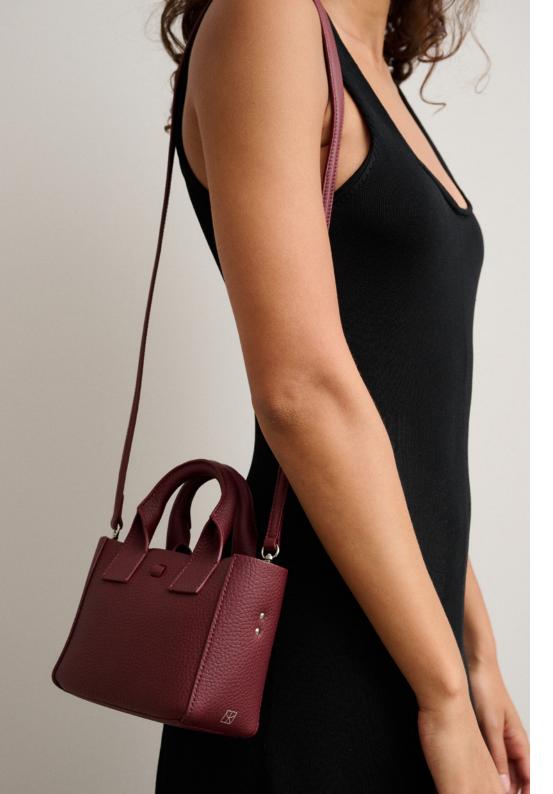

Size: W: 19,5 X H: 23 X D: 8,5 cm

MINI FILIPPO - RIO BORDEAUX

EUR WS: 256 / EUR RRP: 640 USD WS (ex factory): 274 / USD WS (landed): 329 / USD RRP: 690

#### MINI FILIPPO BAG IN RIO - PEBBLED LEATHER

A compact everyday tote with a classic, structured silhouette crafted from pebble-grain Rio leather in a deep bordeaux. Streamlined shape with minimal detailing for timeless elegance. Features chunky top handles, a thin removable shoulder strap, tonal stitching and brass hardware. A great day-to-night catch-all bag for small daily essentials and just-in-case additions.

> Size: W: 17 X H: 13,5 X D: 8 cm

LARGE PURSE - RIO BLACK

EUR WS: 149 / EUR RRP: 375 USD WS (ex factory): 160 / USD WS (landed): 192 / USD RRP: 400

LARGE PURSE - RIO STONE

EUR WS: 149 / EUR RRP: 375 USD WS (ex factory): 160 / USD WS (landed): 192 / USD RRP: 400