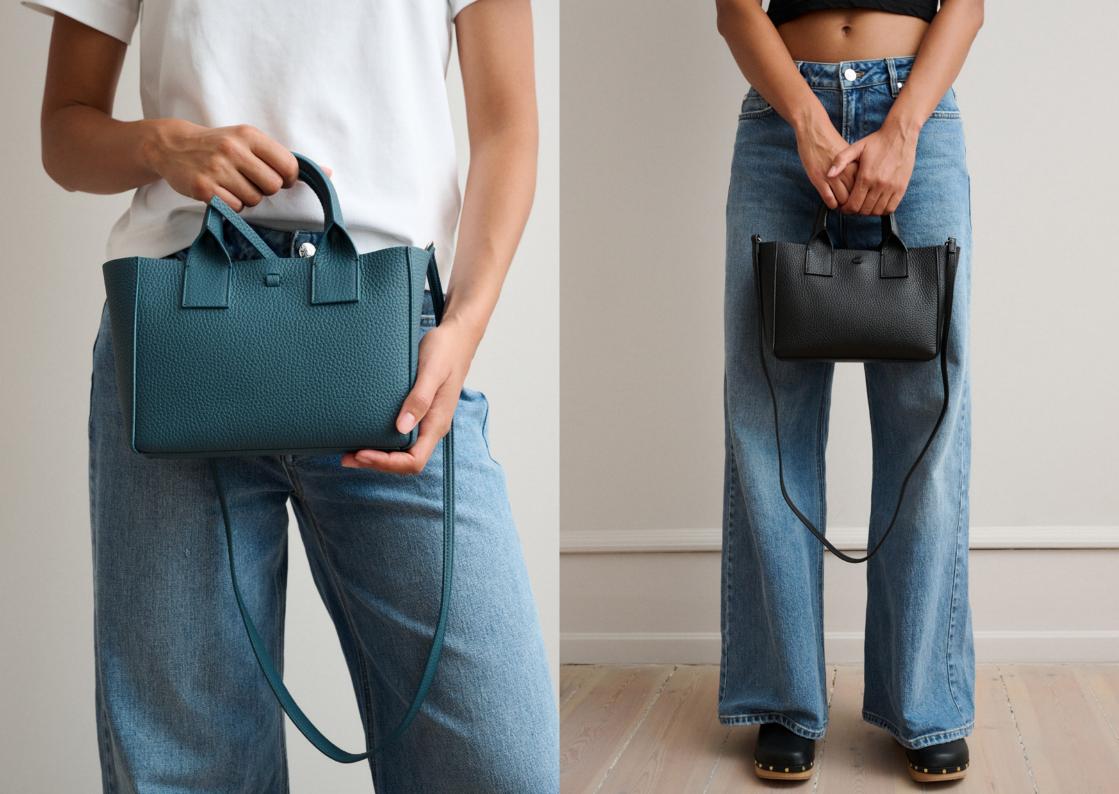

YVONNE KONÉ is sold in selected Nordstrom shops, at Shopbop, and at the flagship store at Store Strandstræde in Copenhagen.

LITTLE FILIPPO - RIO TEAL

EUR WS: 224 / EUR RRP: 560 USD WS (ex factory): 240 / USD WS (landed): 288 / USD RRP: 600

LITTLE FILIPPO - RIO AMBRA

EUR WS: 224 / EUR RRP: 560 USD WS (ex factory): 240 / USD WS (landed): 288 / USD RRP: 600

LITTLE FILIPPO - RIO BLACK

EUR WS: 224 / EUR RRP: 560 USD WS (ex factory): 240 / USD WS (landed): 288 / USD RRP: 600

#### LITTLE FILIPPO BAG IN RIO - PEBBLED LEATHER

A small, compact version of our beloved Filippo bag, and with the same versatile functionality. A classic and practical everyday handbag crafted with delicately pebbled and vegetable tanned Italian Rio cow leather. Softly structured shape and minimal detailing for a timeless look. Microfiber suede lined compartment and inner pocket, with sturdy top handles and an optional adjustable crossbody strap. A delicate leather strap to fasten your bag shut can be tied in a knot or a bow as a finishing touch.

Size: W: 19,5 X H: 23 X D: 8,5 cm

MINI FILIPPO - RIO BORDEAUX

EUR WS: 256 / EUR RRP: 640 USD WS (ex factory): 274 / USD WS (landed): 329 / USD RRP: 690