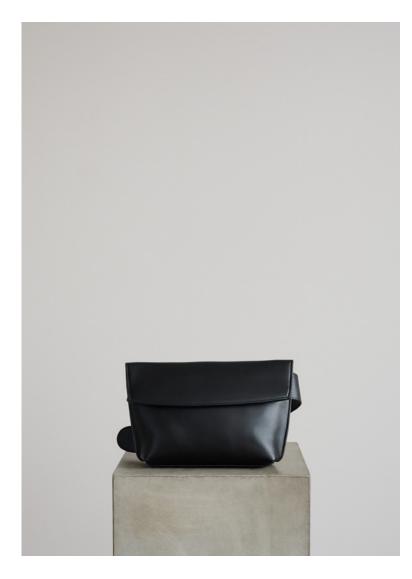

#### LARGE YARI IN RIO - PEBBLED LEATHER

A roomy version of our beloved Yari belt bag, with the same minimal, casual-chic fold-over style. Handcrafted with delicately pebbled and vegetable tanned Italian Rio cow leather with microfiber suede lining. Practical and versatile, can be worn at the waist, low on the hips, cross body or over the shoulder with its adjustable belt. A great bag to go hands-free in style..

> Size: W: 27 X H: 17 X D: 7 cm

LARGE YARI - VITELLO BLACK

EUR WS: 224 / EUR RRP: 560 USD WS (ex factory): 240 / USD WS (landed): 288 / USD RRP: 600