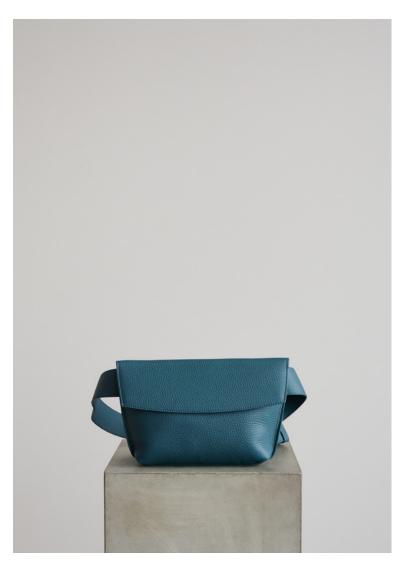

> Size: W: 30 X H: 19 X D: 5 cm / Strap length: 110 cm

LARGE YARI - RIO AMBRA

EUR WS: 203 / EUR RRP: 510 USD WS (ex factory): 217 / USD WS (landed): 261 / USD RRP: 545

LARGE YARI - RIO TEAL

EUR WS: 203 / EUR RRP: 510 USD WS (ex factory): 217 / USD WS (landed): 261 / USD RRP: 545

#### LARGE YARI IN RIO - PEBBLED LEATHER

A roomy version of our beloved Yari belt bag, with the same minimal, casual-chic fold-over style. Handcrafted with delicately pebbled and vegetable tanned Italian Rio cow leather with microfiber suede lining. Practical and versatile, can be worn at the waist, low on the hips, cross body or over the shoulder with its adjustable belt. A great bag to go hands-free in style..

> Size: W: 27 X H: 17 X D: 7 cm

LARGE YARI - VITELLO BLACK

EUR WS: 224 / EUR RRP: 560 USD WS (ex factory): 240 / USD WS (landed): 288 / USD RRP: 600