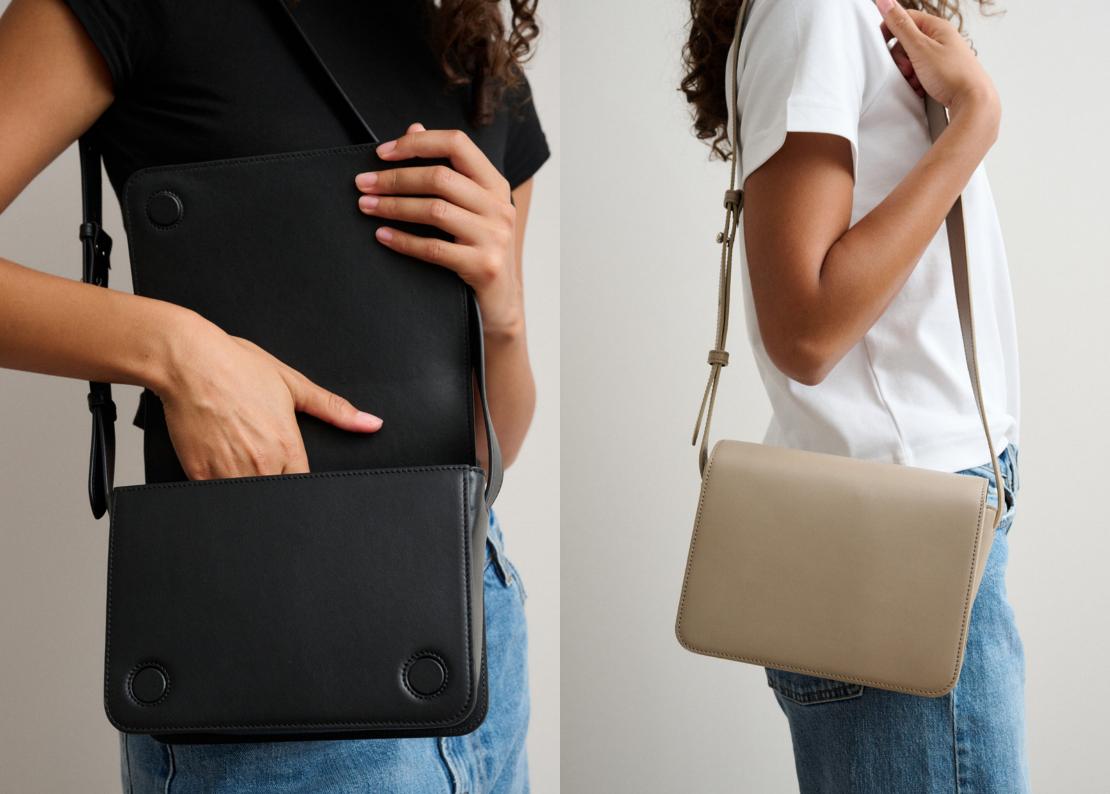

#### FILIPPO WORK BAG IN RIO - PEBBLED LEATHER

We scaled down our well-loved Large Filippo model to create the Filippo Work – a practical bag that you can effortlessly carry from nine to five, and beyond. While the bag's pliable outer exterior is made from pebbled, Italian leather, inside it's lined with ultra-soft microfiber suede (there's also a convenient pocket for your belongings). To close, simply tie the two slender straps at the top of the bag.

#### LITTLE FILIPPO BAG IN RIO - PEBBLED LEATHER

A small, compact version of our beloved Filippo bag, and with the same versatile functionality. A classic and practical everyday handbag crafted with delicately pebbled and vegetable tanned Italian Rio cow leather. Softly structured shape and minimal detailing for a timeless look. Microfiber suede lined compartment and inner pocket, with sturdy top handles and an optional adjustable crossbody strap. A delicate leather strap to fasten your bag shut can be tied in a knot or a bow as a finishing touch.