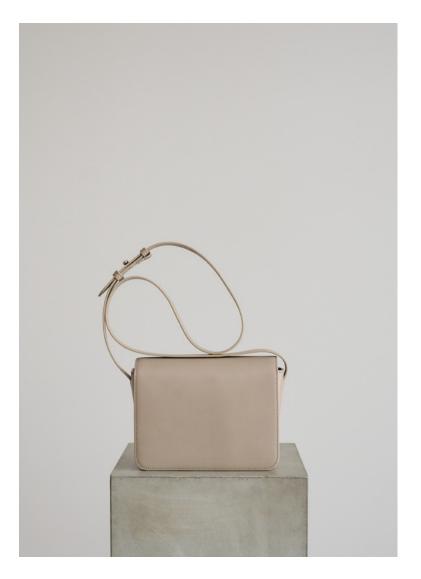

#### LARGE PURSE IN RIO - PEBBLED LEATHER

A versatile and minimalist clutch made from exquisite Italian pebble-grain Rio leather. Spacious main compartment, ideal for everyday essentials. Features a zipper closure with a simple puller, as well as an elegant and slim strap. Can be worn on shoulder or crossbody.