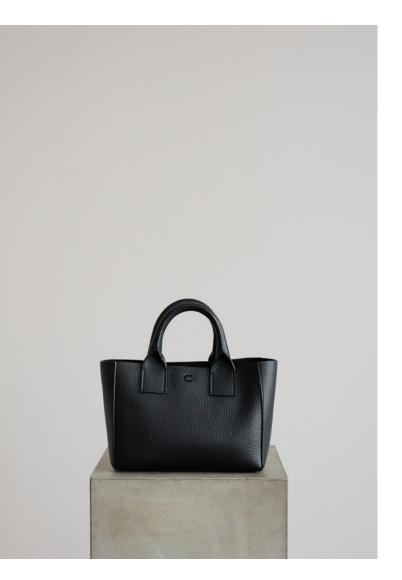

LITTLE FILIPPO - RIO AMBRA

EUR WS: 224 / EUR RRP: 560 USD WS (ex factory): 240 / USD WS (landed): 288 / USD RRP: 600

LITTLE FILIPPO - RIO BLACK

EUR WS: 224 / EUR RRP: 560 USD WS (ex factory): 240 / USD WS (landed): 288 / USD RRP: 600

#### LITTLE FILIPPO BAG IN RIO - PEBBLED LEATHER

A small, compact version of our beloved Filippo bag, and with the same versatile functionality. A classic and practical everyday handbag crafted with delicately pebbled and vegetable tanned Italian Rio cow leather. Softly structured shape and minimal detailing for a timeless look. Microfiber suede lined compartment and inner pocket, with sturdy top handles and an optional adjustable crossbody strap. A delicate leather strap to fasten your bag shut can be tied in a knot or a bow as a finishing touch.

Size: W: 19,5 X H: 23 X D: 8,5 cm

MINI FILIPPO - RIO BORDEAUX

EUR WS: 256 / EUR RRP: 640 USD WS (ex factory): 274 / USD WS (landed): 329 / USD RRP: 690