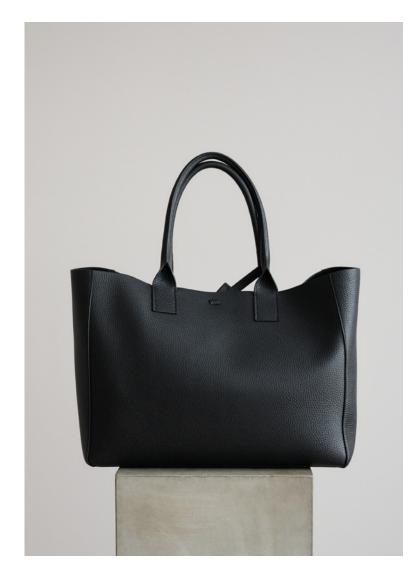

Size: W: 36 X H: 26 X D: 16 cm

LARGE FILIPPO - RIO BLACK

EUR WS: 331 / EUR RRP: 830 USD WS (ex factory): 354 / USD WS (landed): 425 / USD RRP: 890

#### LARGE FILIPPO BAG IN RIO - PEBBLED LEATHER

A roomy version of our beloved Filippo bag with timeless appeal. Handcrafted with delicately pebbled and vegetable tanned Italian Rio cow leather in timeless black. Softly structured base and shape with minimal detailing for a nonchalant chic style. Spacious main compartment with microfiber suede lining. Features a convenient inner pocket, sturdy top handles, and a delicate leather strap to tie as a knot or with a bow to fasten your bag shut. An ideal shopping companion and for overnight stays.

> Size: W: 40 X H: 30 X D: 20 cm

info@yvonnekone.com www.yvonnekone.com @yvonnekone