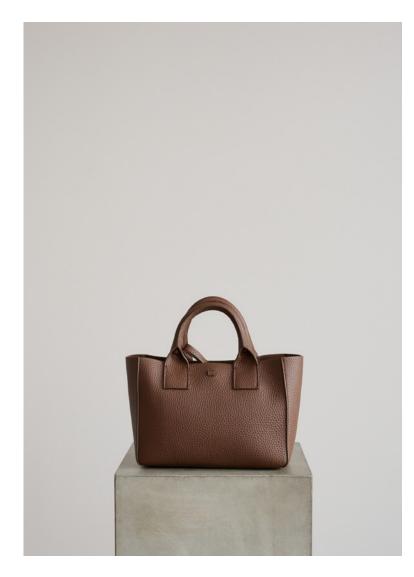

LITTLE FILIPPO - RIO AMBRA

EUR WS: 224 / EUR RRP: 560 USD WS (ex factory): 240 / USD WS (landed): 288 / USD RRP: 600

LITTLE FILIPPO - RIO BLACK

EUR WS: 224 / EUR RRP: 560 USD WS (ex factory): 240 / USD WS (landed): 288 / USD RRP: 600

LITTLE FILIPPO - RIO CHOCOLATE

EUR WS: 224 / EUR RRP: 560 USD WS (ex factory): 240 / USD WS (landed): 288 / USD RRP: 600

#### LITTLE FILIPPO BAG IN RIO - PEBBLED LEATHER

A small, compact version of our beloved Filippo bag, and with the same versatile functionality. A classic and practical everyday handbag crafted with delicately pebbled and vegetable tanned Italian Rio cow leather. Softly structured shape and minimal detailing for a timeless look. Microfiber suede lined compartment and inner pocket, with sturdy top handles and an optional adjustable crossbody strap. A delicate leather strap to fasten your bag shut can be tied in a knot or a bow as a finishing touch.

Size: W: 19,5 X H: 23 X D: 8,5 cm

MINI FILIPPO - RIO BORDEAUX

EUR WS: 256 / EUR RRP: 640 USD WS (ex factory): 274 / USD WS (landed): 329 / USD RRP: 690