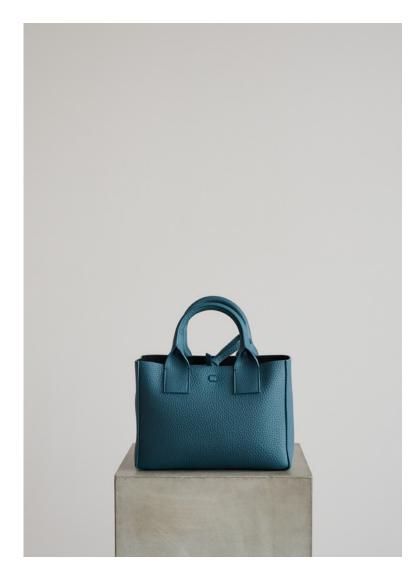

YVONNE KONÉ is sold in selected Nordstrom shops, at Shopbop, and at the flagship store at Store Strandstræde in Copenhagen.

LITTLE FILIPPO - RIO TEAL

EUR WS: 224 / EUR RRP: 560 USD WS (ex factory): 240 / USD WS (landed): 288 / USD RRP: 600

#### LITTLE FILIPPO BAG IN RIO - PEBBLED LEATHER

A small, compact version of our beloved Filippo bag, and with the same versatile functionality. A classic and practical everyday handbag crafted with delicately pebbled and vegetable tanned Italian Rio cow leather. Softly structured shape and minimal detailing for a timeless look. Microfiber suede lined compartment and inner pocket, with sturdy top handles and an optional adjustable crossbody strap. A delicate leather strap to fasten your bag shut can be tied in a knot or a bow as a finishing touch.

Size: W: 19,5 X H: 23 X D: 8,5 cm

MINI FILIPPO - RIO BORDEAUX

EUR WS: 256 / EUR RRP: 640 USD WS (ex factory): 274 / USD WS (landed): 329 / USD RRP: 690