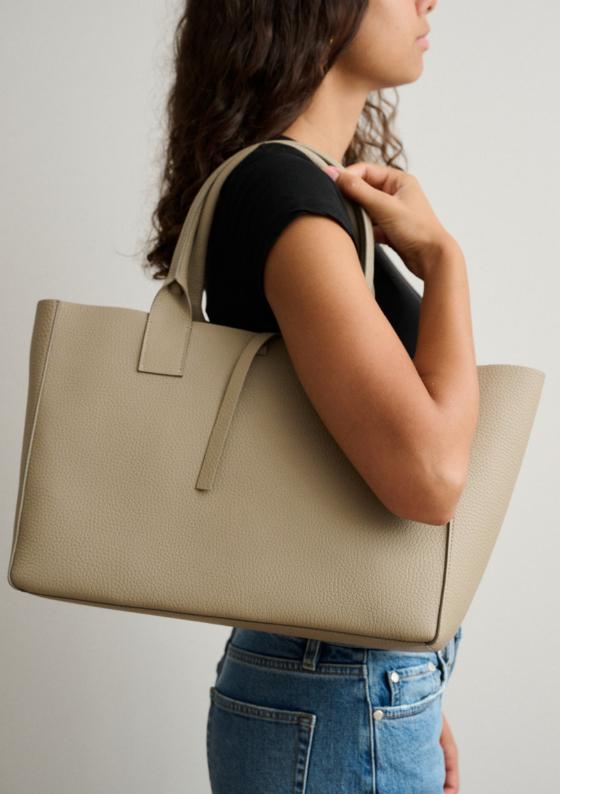

#### LARGE YARI IN RIO - PEBBLED LEATHER

A roomy version of our beloved Yari belt bag, with the same minimal, casual-chic fold-over style. Handcrafted with delicately pebbled and vegetable tanned Italian Rio cow leather with microfiber suede lining. Practical and versatile, can be worn at the waist, low on the hips, cross body or over the shoulder with its adjustable belt. A great bag to go hands-free in style..