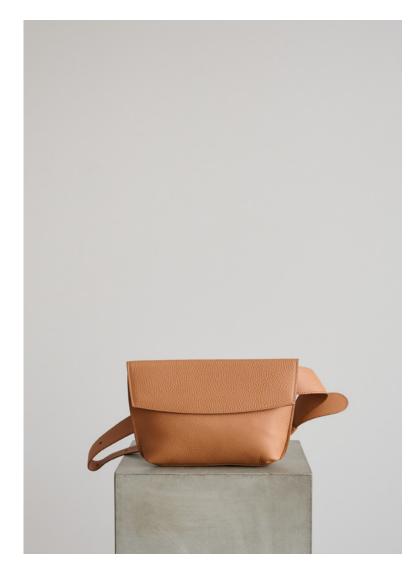

> Size: W: 30 X H: 19 X D: 5 cm / Strap length: 110 cm

LARGE YARI - RIO AMBRA

EUR WS: 203 / EUR RRP: 510 USD WS (ex factory): 217 / USD WS (landed): 261 / USD RRP: 545

LARGE YARI - RIO TEAL

EUR WS: 203 / EUR RRP: 510 USD WS (ex factory): 217 / USD WS (landed): 261 / USD RRP: 545

#### LARGE YARI IN RIO - PEBBLED LEATHER

A roomy version of our beloved Yari belt bag, with the same minimal, casual-chic fold-over style. Handcrafted with delicately pebbled and vegetable tanned Italian Rio cow leather with microfiber suede lining. Practical and versatile, can be worn at the waist, low on the hips, cross body or over the shoulder with its adjustable belt. A great bag to go hands-free in style..

> Size: W: 27 X H: 17 X D: 7 cm

LARGE YARI - VITELLO BLACK

EUR WS: 224 / EUR RRP: 560 USD WS (ex factory): 240 / USD WS (landed): 288 / USD RRP: 600