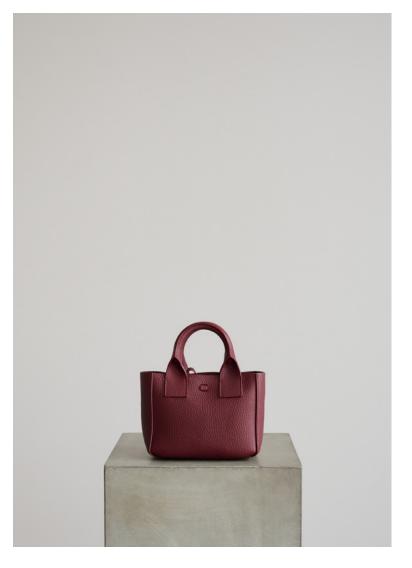

#### LITTLE FILIPPO BAG IN RIO - PEBBLED LEATHER

A small, compact version of our beloved Filippo bag, and with the same versatile functionality. A classic and practical everyday handbag crafted with delicately pebbled and vegetable tanned Italian Rio cow leather. Softly structured shape and minimal detailing for a timeless look. Microfiber suede lined compartment and inner pocket, with sturdy top handles and an optional adjustable crossbody strap. A delicate leather strap to fasten your bag shut can be tied in a knot or a bow as a finishing touch.

Size: W: 19,5 X H: 23 X D: 8,5 cm

MINI FILIPPO - RIO BORDEAUX

EUR WS: 256 / EUR RRP: 640 USD WS (ex factory): 274 / USD WS (landed): 329 / USD RRP: 690