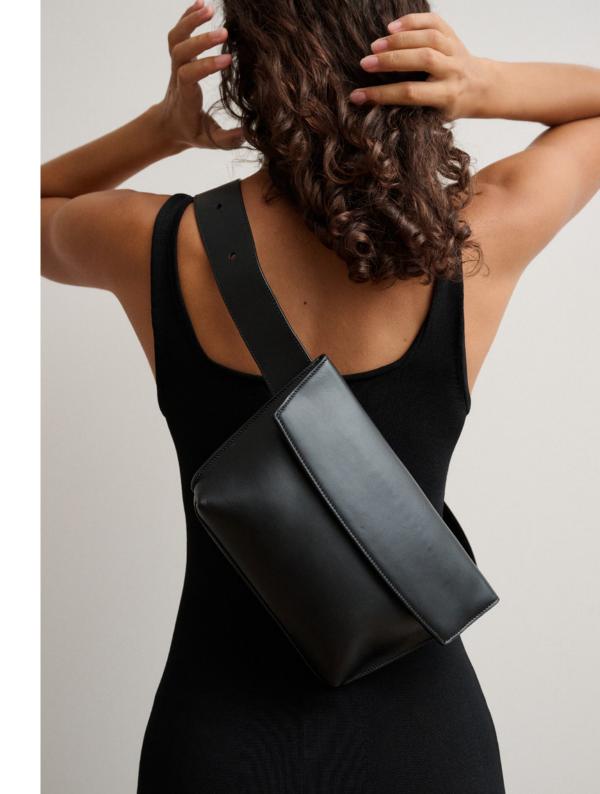

#### LARGE YARI IN RIO - PEBBLED LEATHER

A roomy version of our beloved Yari belt bag, with the same minimal, casual-chic fold-over style. Handcrafted with delicately pebbled and vegetable tanned Italian Rio cow leather with microfiber suede lining. Practical and versatile, can be worn at the waist, low on the hips, cross body or over the shoulder with its adjustable belt. A great bag to go hands-free in style..

> Size: W: 27 X H: 17 X D: 7 cm

LARGE YARI - VITELLO BLACK

EUR WS: 224 / EUR RRP: 560 USD WS (ex factory): 240 / USD WS (landed): 288 / USD RRP: 600