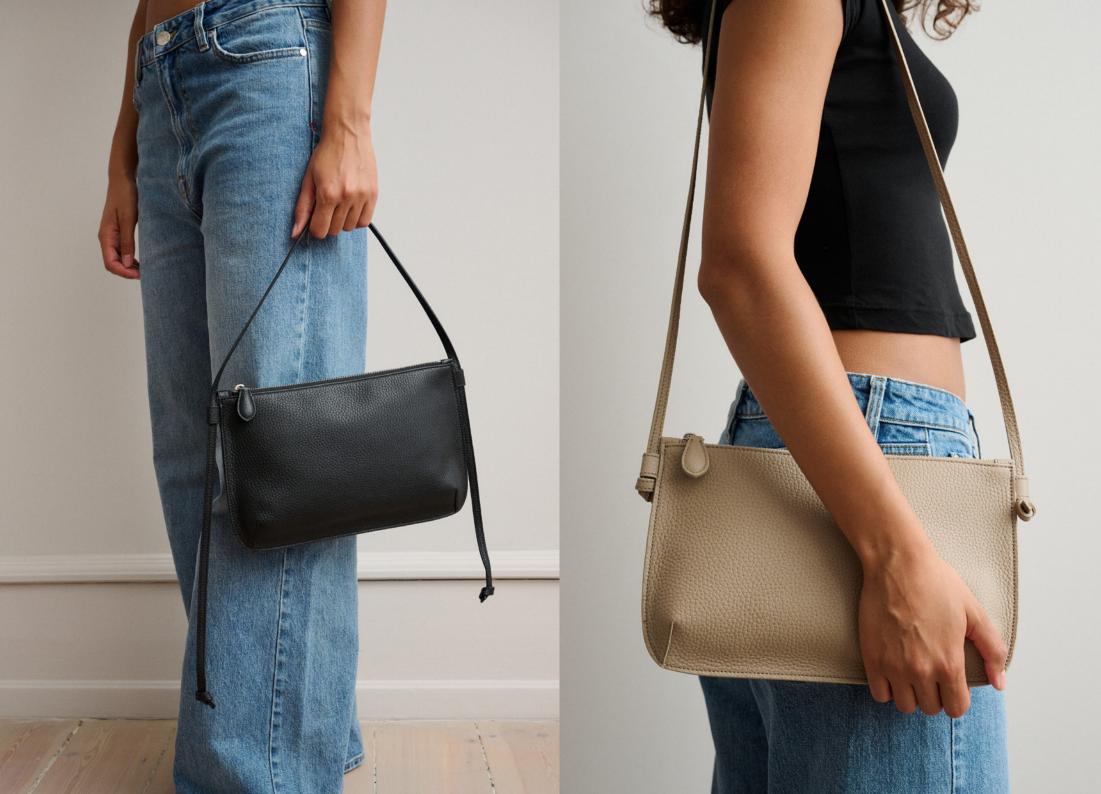

#### LARGE PURSE IN RIO - PEBBLED LEATHER

A versatile and minimalist clutch made from exquisite Italian pebble-grain Rio leather. Spacious main compartment, ideal for everyday essentials. Features a zipper closure with a simple puller, as well as an elegant and slim strap. Can be worn on shoulder or crossbody.

> Size: W: 30 X H: 19 X D: 5 cm / Strap length: 110 cm

LARGE YARI - RIO AMBRA

EUR WS: 203 / EUR RRP: 510 USD WS (ex factory): 217 / USD WS (landed): 261 / USD RRP: 545

LARGE YARI - RIO TEAL

EUR WS: 203 / EUR RRP: 510 USD WS (ex factory): 217 / USD WS (landed): 261 / USD RRP: 545