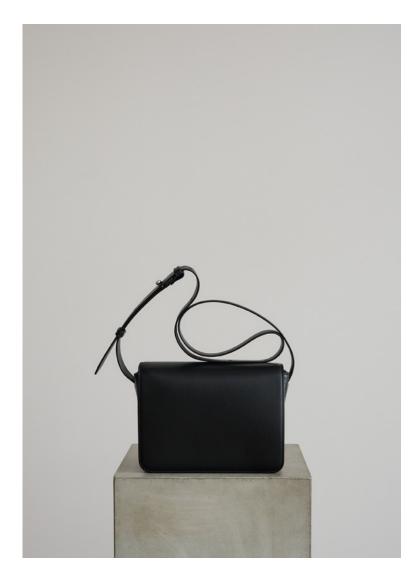

#### LARGE PURSE IN RIO - PEBBLED LEATHER

A versatile and minimalist clutch made from exquisite Italian pebble-grain Rio leather. Spacious main compartment, ideal for everyday essentials. Features a zipper closure with a simple puller, as well as an elegant and slim strap. Can be worn on shoulder or crossbody.

> Size: W: 30 X H: 19 X D: 5 cm / Strap length: 110 cm

LARGE YARI - RIO AMBRA

EUR WS: 203 / EUR RRP: 510 USD WS (ex factory): 217 / USD WS (landed): 261 / USD RRP: 545

LARGE YARI - RIO TEAL

EUR WS: 203 / EUR RRP: 510 USD WS (ex factory): 217 / USD WS (landed): 261 / USD RRP: 545