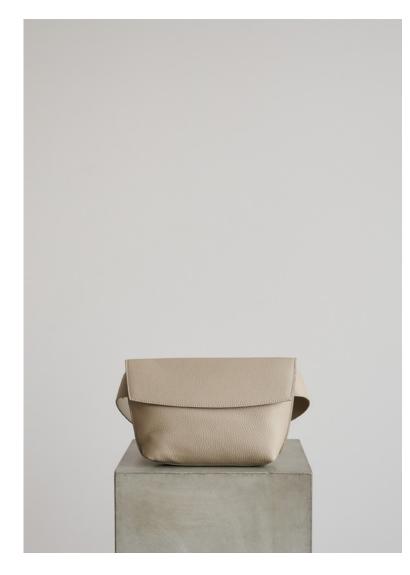

LARGE YARI - RIO STONE

EUR WS: 203 / EUR RRP: 510 USD WS (ex factory): 217 / USD WS (landed): 261 / USD RRP: 545

LARGE YARI - RIO BLACK

EUR WS: 203 / EUR RRP: 510 USD WS (ex factory): 217 / USD WS (landed): 261 / USD RRP: 545

#### LARGE YARI IN RIO - PEBBLED LEATHER

A roomy version of our beloved Yari belt bag, with the same minimal, casual-chic fold-over style. Handcrafted with delicately pebbled and vegetable tanned Italian Rio cow leather with microfiber suede lining. Practical and versatile, can be worn at the waist, low on the hips, cross body or over the shoulder with its adjustable belt. A great bag to go hands-free in style..

> Size: W: 27 X H: 17 X D: 7 cm

LARGE YARI - VITELLO BLACK

EUR WS: 224 / EUR RRP: 560 USD WS (ex factory): 240 / USD WS (landed): 288 / USD RRP: 600