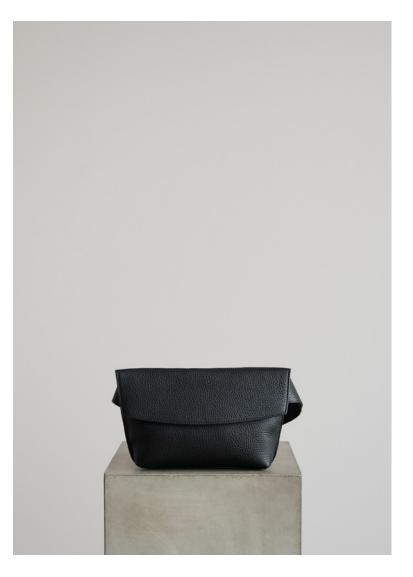

LARGE YARI - RIO STONE

EUR WS: 203 / EUR RRP: 510 USD WS (ex factory): 217 / USD WS (landed): 261 / USD RRP: 545

LARGE YARI - RIO BLACK

EUR WS: 203 / EUR RRP: 510 USD WS (ex factory): 217 / USD WS (landed): 261 / USD RRP: 545

#### LARGE YARI IN RIO - PEBBLED LEATHER

A roomy version of our beloved Yari belt bag, with the same minimal, casual-chic fold-over style. Handcrafted with delicately pebbled and vegetable tanned Italian Rio cow leather with microfiber suede lining. Practical and versatile, can be worn at the waist, low on the hips, cross body or over the shoulder with its adjustable belt. A great bag to go hands-free in style..

> Size: W: 27 X H: 17 X D: 7 cm

LARGE YARI - VITELLO BLACK

EUR WS: 224 / EUR RRP: 560 USD WS (ex factory): 240 / USD WS (landed): 288 / USD RRP: 600