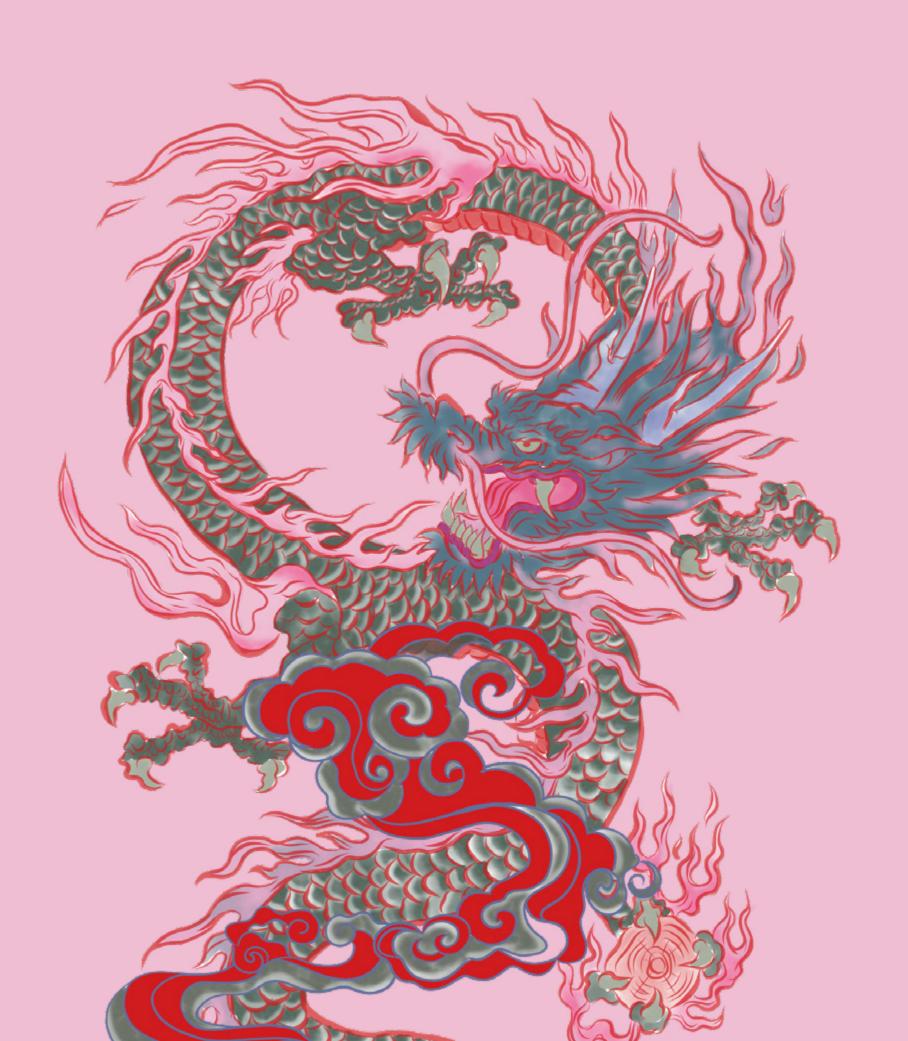

# Year of the Dragon

In celebration of the Year of the Dragon, Silk Laundry has collaborated with German-based designer Ruby Lee to craft a capsule that embodies the essence of this powerful symbol—representing nobility, honour, luck, and success.

Infusing her creativity with a global perspective, Ruby Lee has translated the essence of the dragon into an exclusive print that shapes five silk pieces: the short sleeve boyfriend shirt, 90s slip dress, bias-cut pants, mesh top and money pouch.

In honour of the dragon's fiery symbolism, each piece has been reimagined in a fiery shade of red, infusing the collection with a sense of boldness and vibrancy that aligns perfectly with the spirit of the Lunar New Year.