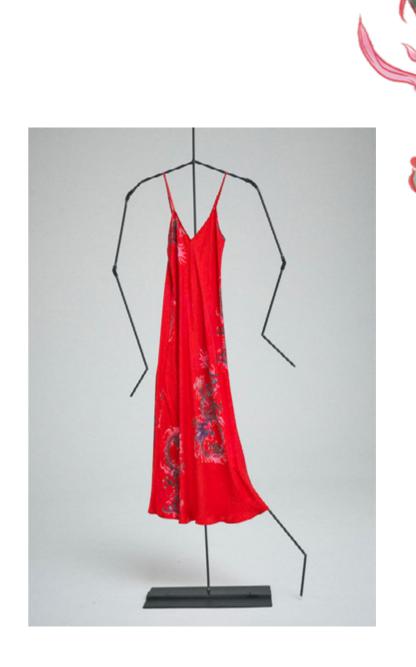

## 90s Slip Dress

Silk Laundry's founding piece. Cut on the bias for a flattering fit, featuring adjustable straps and a mid length hemline for functional dressing that pairs well with evolving styles.