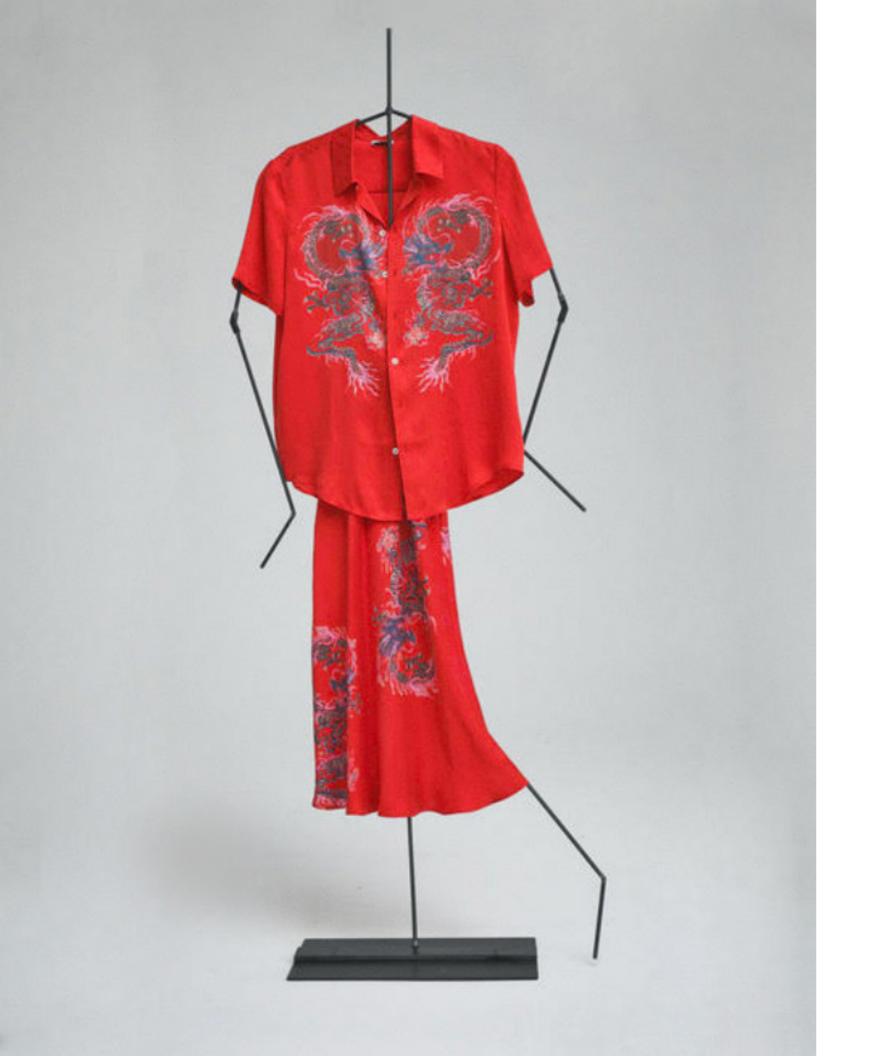

## Short Sleeve Boyfriend Shirt

The short sleeve boyfriend shirt is cut in a relaxed unisex fit and features a button down front and utility pockets for versatile wear. Crafted in 100% silk, best paired with the Bias Cut Pants.

#### **Bias Cut Pants**

Bias Cut pants in 100% silk with a glossy finish that fall into a fluid, slight flare. The elasticated waistband sits above the hip pulling in to highlight the waistline and elongate the leg. YEAR OF THE DRAGON