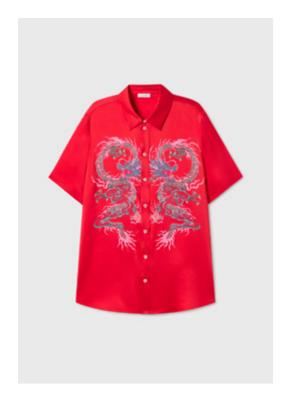

## Short Sleeve Boyfriend Shirt

The short sleeve boyfriend shirt is cut in a relaxed unisex fit and features a button down front and utility pockets for versatile wear. Crafted in 100% silk, best paired with the Bias Cut Pants.