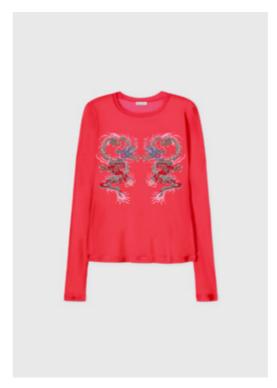

## Silk Mesh Top

A wardrobe staple with elevated details, our Mesh Long Sleeve is anything but basic. Made from a breathable second-skin sheer mesh, where it solo or layered. YEAR OF THE DRAGON