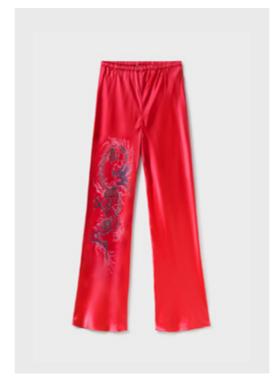

#### **Bias Cut Pants**

Bias Cut pants in 100% silk with a glossy finish that fall into a fluid, slight flare. The elasticated waistband sits above the hip pulling in to highlight the waistline and elongate the leg. YEAR OF THE DRAGON