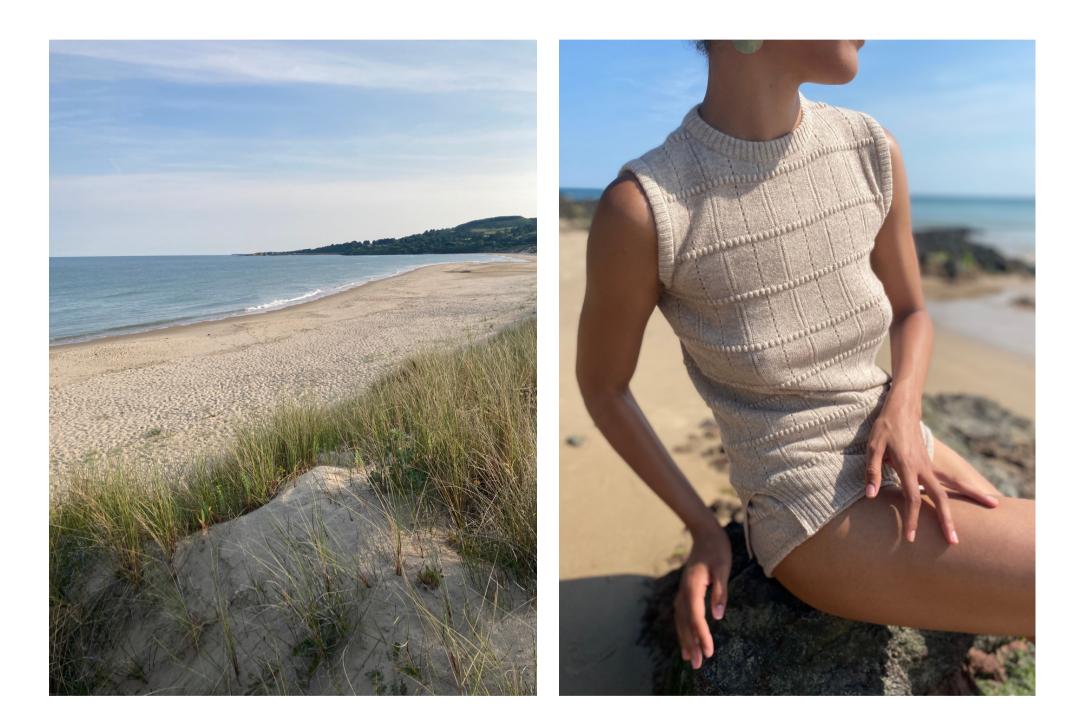

## The Secret Beach

The sun illuminated the beach, and cast a warm glow upon us, while the blue water mirrored the clear sky above. Rugged black rocks, Seaholly and birds' footprints remind us of the intricacies and wonders of the natural world.

For more information please Contact:

Visit:

Credits:

Press: press@rosduke.com

www.rosduke.com @rosduke.com

Photographer: Ros Duke Model: Ella Schulmeistrat @ellaschu

| Image 1:  | Ziggy T-shirt in Chalk   Oatmeal Pants              |
|-----------|-----------------------------------------------------|
| Image 2:  | Ziggy T-shirt in Chalk   Oatmeal Pants              |
| Image 3:  | Bubble Wrap in Indigo                               |
| Image 4:  | Gingham Cardi in Indigo   Graphite Pants            |
| Image 5:  | Arrows Funnelneck in Ivory   Oatmeal Pants          |
| Image 6:  | Gingham Cardi in Chalk                              |
| Image 7:  | Gingham Cardi in Indigo   Graphite Pants            |
| Image 8:  | Pampas T-Shirt in Graphite   Oatmeal Pants          |
| Image 9:  | Bubble Wrap in Oatmeal                              |
| Image 10: | Arrows Funnelneck in Ivory   Oatmeal Pants          |
| Image 11: | Arrows Funnelneck in Ivory   Oatmeal Pants          |
| Image 12: | Pampas T-Shirt in Graphite                          |
| Image 13: | Gingham Tank in Oatmeal   Oatmeal Pants             |
| Image 14: | Arrows Funnelneck in Ivory   Oatmeal Pants          |
| Image 15: | Pampas T-Shirt in Graphite   Bubble Wrap in Oatmeal |
|           |                                                     |