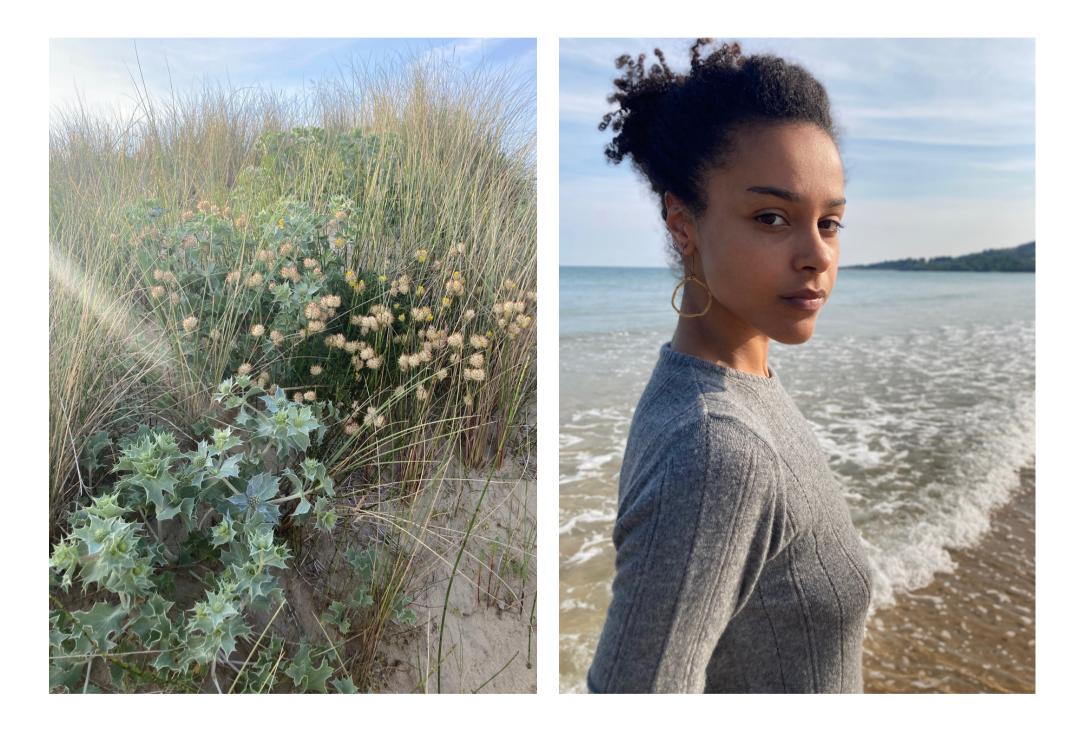

## The Secret Beach

The sun illuminated the beach, and cast a warm glow upon us, while the blue water mirrored the clear sky above. Rugged black rocks, Seaholly and birds' footprints remind us of the intricacies and wonders of the natural world.