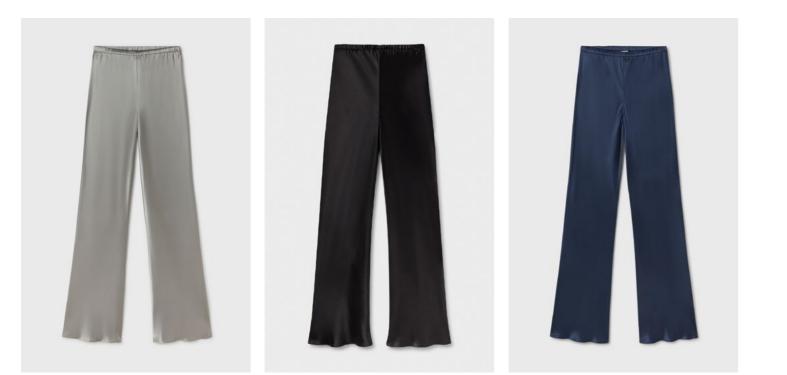

#### **Bias Cut Pants**

Our everyday pant, cut from 100% silk with a satin weave. A signature style that falls into a fluid silhouette with a slight flare. Its elasticated waistband sits high above the hip, pulling in to highlight the waistline. Combining, comfort and style, it's a piece that will complement any wardrobe. 100% Silk. Available in Moon, Black and Midnight.