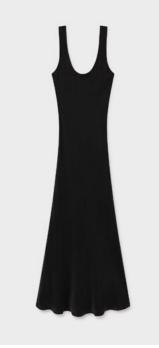

## Ribbed 2x2

Our ribbed silk features a refined 2x2 weave. Crafted with a light stretch for a comfortable and flattering fit, its refined texture makes it a functional staple in any wardrobe.

(still life) The Ribbed Tank in Midnight.

#### **Ribbed Tank**

100% Silk, 2x2 Rib. Available in White, Moon, Black and Midnight.