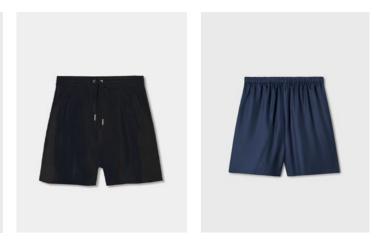

#### **Twill Slouch Shorts**

#### **Twill Double Pleated Shorts**

100% Silk Twill lined with 100% Cotton. Available in White and Black.

100% Silk Twill. Available in White, Moon Pinstripe, Black and Midnight.