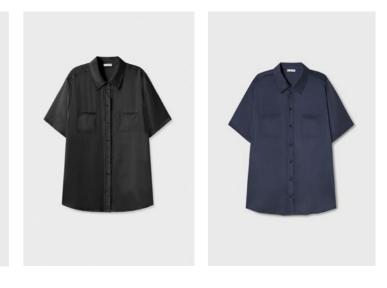

#### **Boyfriend Shirt**

Designed to echo an original menswear style, our Boyfriend Shirt is cut from 100% Silk with a sandwashed finish. This everyday shirt looks great half-tucked into a tailored pant or left loose over our Bias Cut Pants. The relaxed fit is paired with a button-down front and utility pockets to create the versatility needed in everyday life. 100% Silk. Available in White, Moon, Black and Midnight. 100% Silk. Available in White, Moon, Black and Midnight.

#### **Circle Shirt**

A signature staple with a statement silhouette. The Cotton Silk Circle Shirt is cut with precision and designed for oversized wear. Featuring relaxed dropped shoulders and high slits at the side perfect for pairing with high-waisted styles. 75% Organic Cotton / 25% Silk, 19 momme. Available in White, Pinstripe White, Black and Midnight.