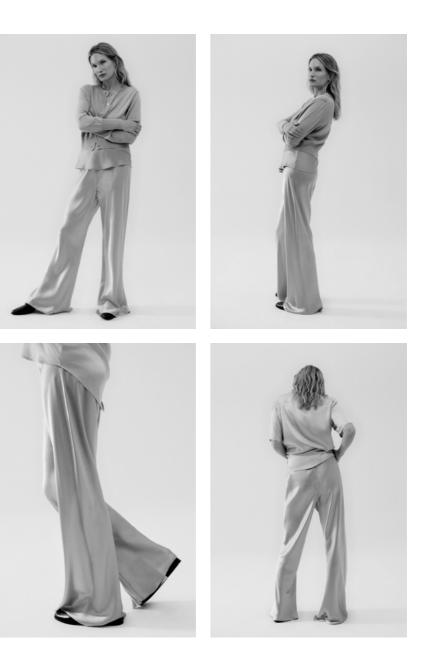

#### **Twill Slouch Pants**

100% Silk Twill lined with 100% Cotton. Available in White, Moon Pinstripe, Black and Midnight. 100% Silk Twill lined with 100% Cotton. Available in White, Moon Pinstripe, Black and Midnight.