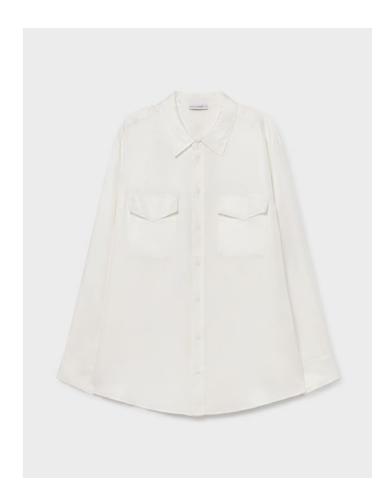

#### **Boyfriend Shirt**

Designed to echo an original menswear style, our Boyfriend Shirt is cut from 100% Silk with a sandwashed finish. This everyday shirt looks great half-tucked into a tailored pant or left loose over our Bias Cut Pants. The relaxed fit is paired with a button-down front and utility pockets to create the versatility needed in everyday life. 100% Silk. Available in White, Moon, Black and Midnight. 100% Silk. Available in White, Moon, Black and Midnight.