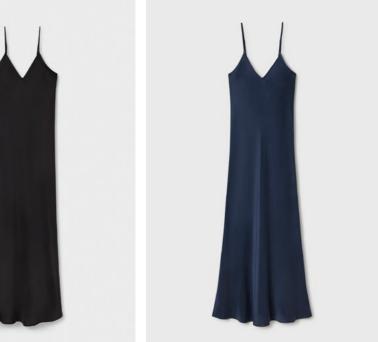

#### **Scoop Neck Dress**

100% Silk. Available in Black and Midnight.

90s Slip Dress

Our iconic 90s Slip Dress that launched Silk Laundry. A functional and staple must-have that will create the foundation of your everyday uniform. A v-neckline and adjustable spaghetti straps meet a bias cut to fall beautifully against the body, inspiring a refined and stylish silhouette. 100% Silk. Available in Moon, Black and Midnight.