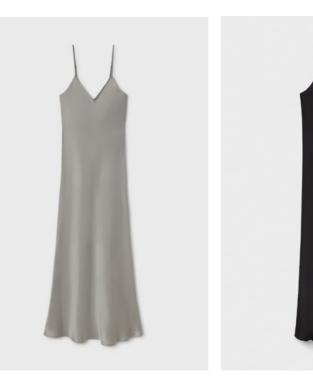

#### **Scoop Neck Dress**

100% Silk. Available in Black and Midnight.

90s Slip Dress

Our iconic 90s Slip Dress that launched Silk Laundry. A functional and staple must-have that will create the foundation of your everyday uniform. A v-neckline and adjustable spaghetti straps meet a bias cut to fall beautifully against the body, inspiring a refined and stylish silhouette. 100% Silk. Available in Moon, Black and Midnight.