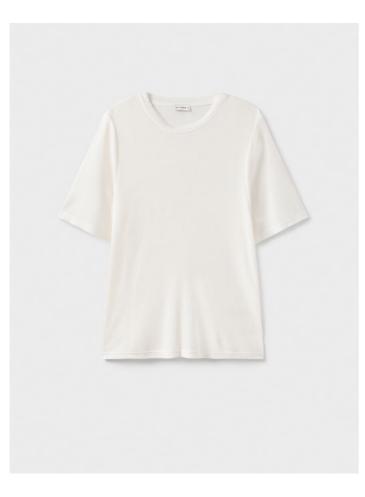

#### **Ribbed T-Shirt**

An essential Silk Laundry style that is impossibly comfortable and especially soft. Made from a ribbed silk that has been finely woven to create the perfect, barely-there texture. 100% Silk, 2x2 Rib. Available in White, Moon, Black and Midnight.