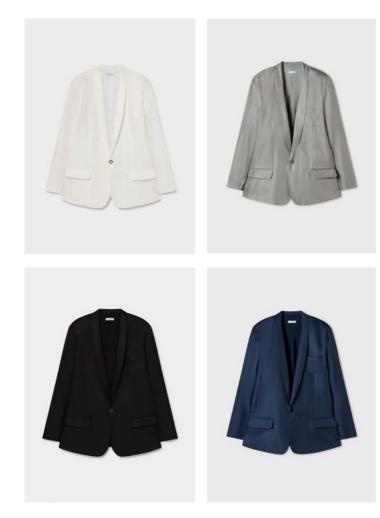

#### **Twill Miami Blazer**

100% Silk Twill lined with 100% Cotton. Available in White, Moon Pinstripe, Black and Midnight.