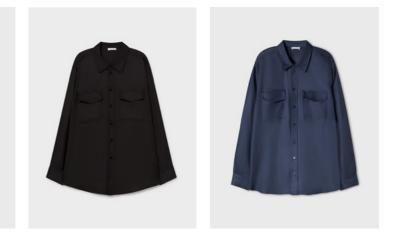

#### **Boyfriend Shirt**

Designed to echo an original menswear style, our Boyfriend Shirt is cut from 100% Silk with a sandwashed finish. This everyday shirt looks great half-tucked into a tailored pant or left loose over our Bias Cut Pants. The relaxed fit is paired with a button-down front and utility pockets to create the versatility needed in everyday life. 100% Silk. Available in White, Moon, Black and Midnight. 100% Silk. Available in White, Moon, Black and Midnight.