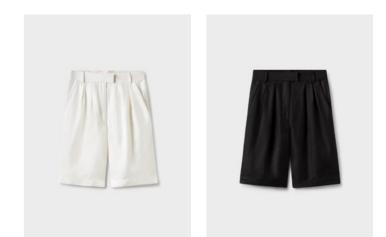

#### **Twill Slouch Shorts**

#### **Twill Double Pleated Shorts**

100% Silk Twill lined with 100% Cotton. Available in White and Black.

100% Silk Twill. Available in White, Moon Pinstripe, Black and Midnight.