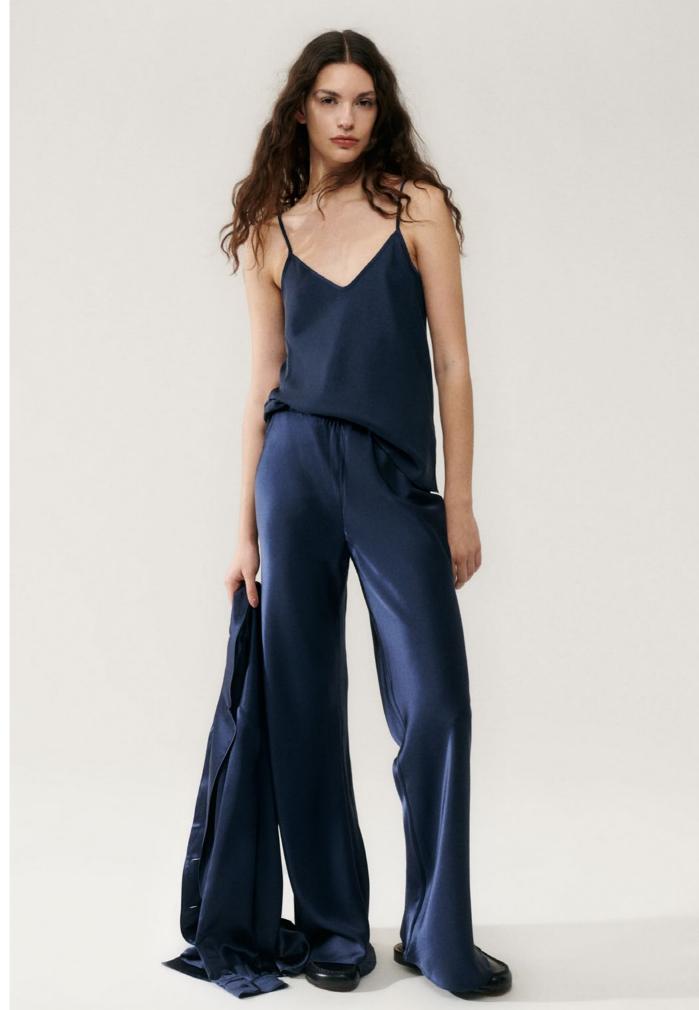

#### **Bias Cut Pants**

Our everyday pant, cut from 100% silk with a satin weave. A signature style that falls into a fluid silhouette with a slight flare. Its elasticated waistband sits high above the hip, pulling in to highlight the waistline. Combining, comfort and style, it's a piece that will complement any wardrobe. 100% Silk. Available in Moon, Black and Midnight.