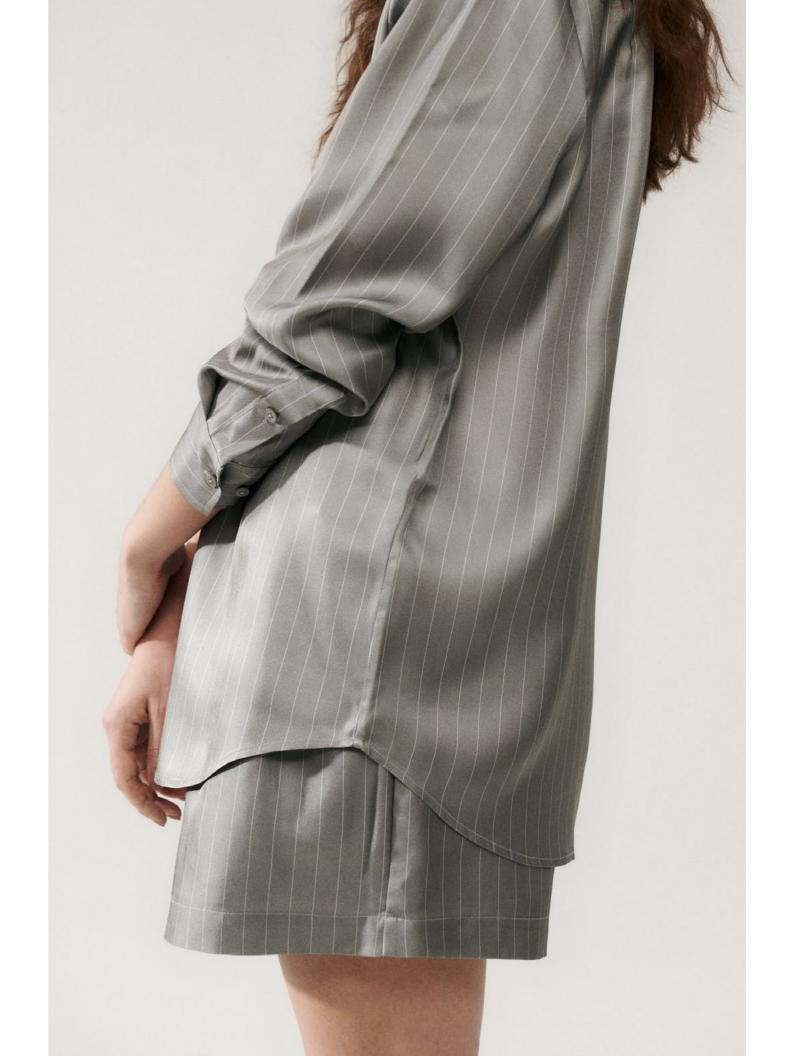

(still life) The Silk Twill Miami Blazer and Slouch Pants with Boyfriend Shirt in Midnight.

### **Twill Boyfriend Shirt**