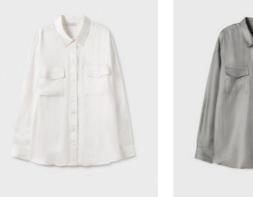

#### **Boyfriend Shirt**

Designed to echo an original menswear style, our Boyfriend Shirt is cut from 100% Silk with a sandwashed finish. This everyday shirt looks great half-tucked into a tailored pant or left loose over our Bias Cut Pants. The relaxed fit is paired with a button-down front and utility pockets to create the versatility needed in everyday life. 100% Silk. Available in White, Moon, Black and Midnight. 100% Silk. Available in White, Moon, Black and Midnight.