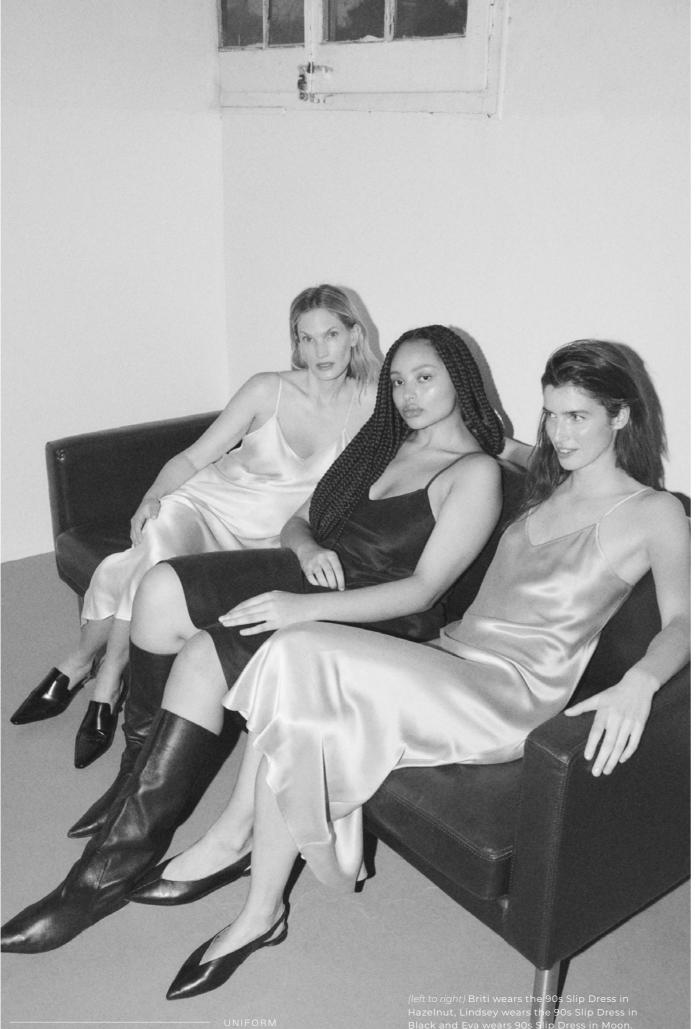

(still life) The 90s Slip Dress in Hazelnut, Moon and Midnight.

#### **Scoop Neck Dress**

100% Silk. Available in Black and Midnight.

90s Slip Dress

Our iconic 90s Slip Dress that launched Silk Laundry. A functional and staple must-have that will create the foundation of your everyday uniform. A v-neckline and adjustable spaghetti straps meet a bias cut to fall beautifully against the body, inspiring a refined and stylish silhouette. 100% Silk. Available in Moon, Black and Midnight.