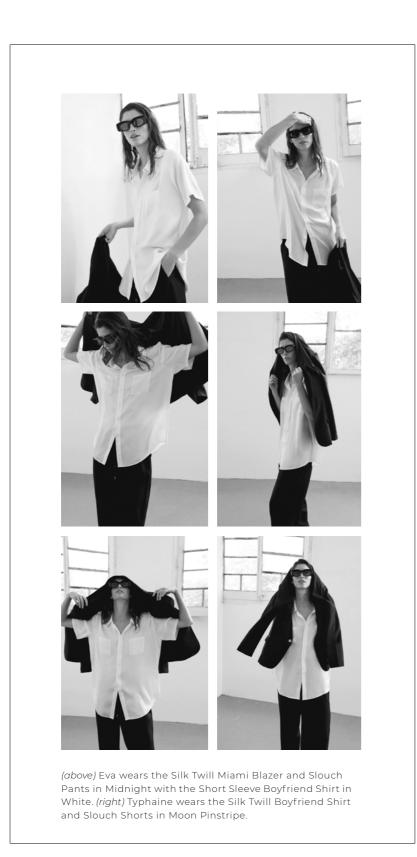

(still life) The Silk Twill Miami Blazer and Slouch Pants with Boyfriend Shirt in Midnight.

### **Twill Boyfriend Shirt**