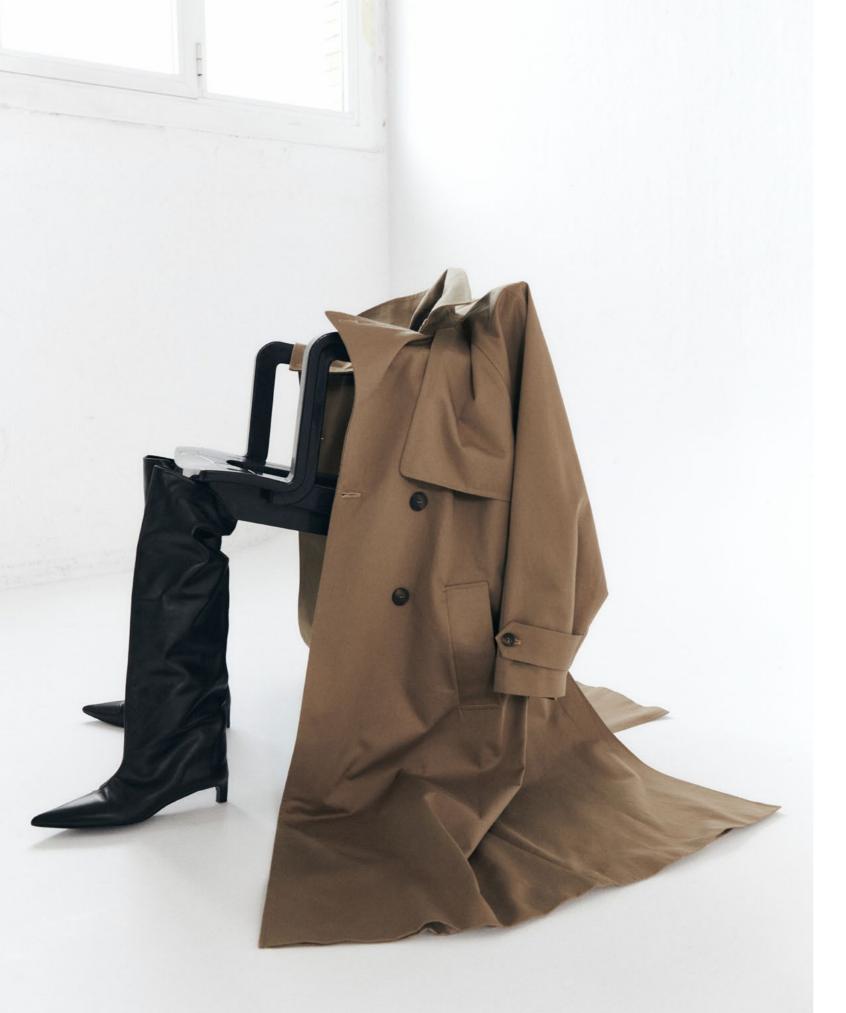

## The Trench

A new addition to the collection is The Trench. Carefully crafted in Italy, with Italian spun fabric from 100% organic cotton. Featuring an elegant double-breasted design, water-resistant fabric, lapel collar, detachable D ring belt, front and back storm flaps and adjustable cuff button tabs. Combining modern style and classic elements, this piece will undoubtedly become a staple to the ultimate wardrobe.

(still life) The Trench.

- UNIFORM

WHOLESALE LOGISTICS + COORDINATION WHOLESALE@SILKLAUNDRY.COM

11

SOUTHERN HEMISPHERE ELLA@SILKLAUNDRY.COM / ELLA DE THIERRY

NORTHERN HEMISPHERE CRISTINA@SILKLAUNDRY.COM / CRISTINA MENDOZA