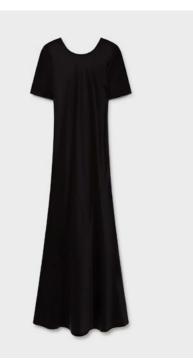

#### **Silk Dresses**

Iconic styles for the refined woman, our Silk Dresses are designed to highlight one's natural figure, the slip was created with the purpose of rewriting fashion's principles by envisioning a piece that is effortless and long-lasting.

Full Sleeve Bias Dress 100% Silk. Available in Black.

100% Silk. Available in Black.

Deco Rouleau Dress 100% Silk. Available in Moon, Black and Midnight.

Halter Dress 100% Silk. Available in Black.

Straight Neck Dress