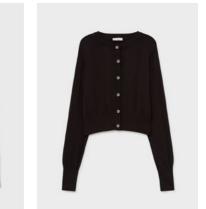

#### Cropped Cardigan

Our Cropped Cardigan is a refined, mid-crop silk-cotton blend silhouette fit with silver button closures and two breast pockets. Designed for layering or to be worn on its own. 55% Silk, 45% Cotton. Available in Moon Melange, Black and Midnight.