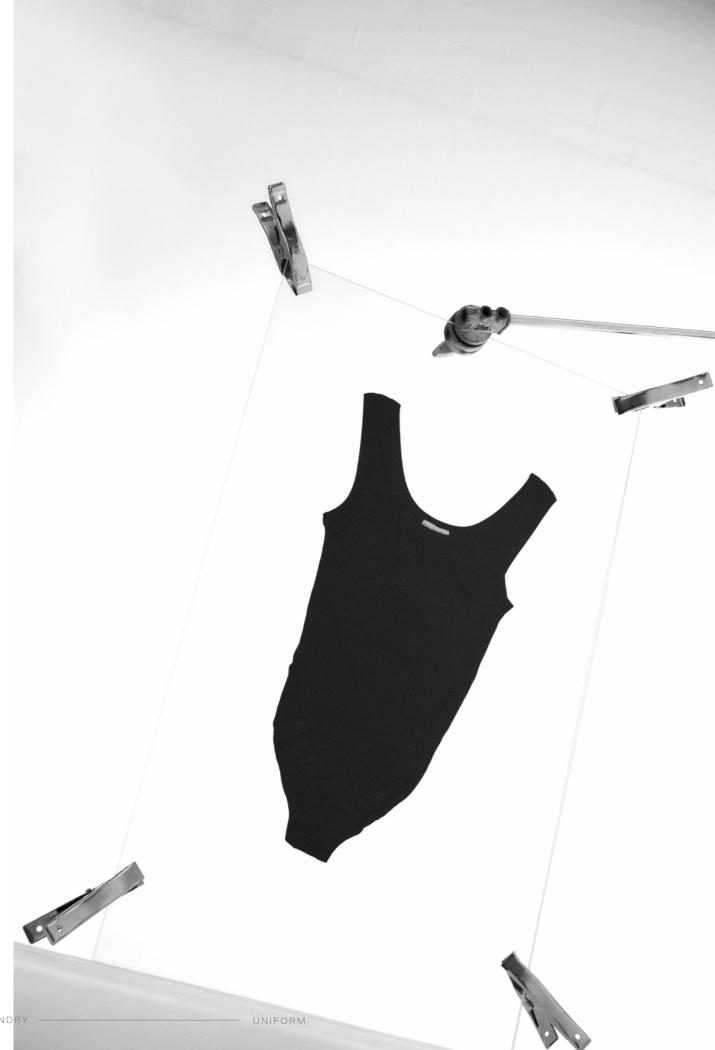

## Bodysuit

This bodysuit is the perfect undergarment. Made of 95% cotton and 5% elastane, the Bodysuit features adjustable snaps at the crotch for easy removal. Available in White and Black.

(still life) The Bodysuit in Black.