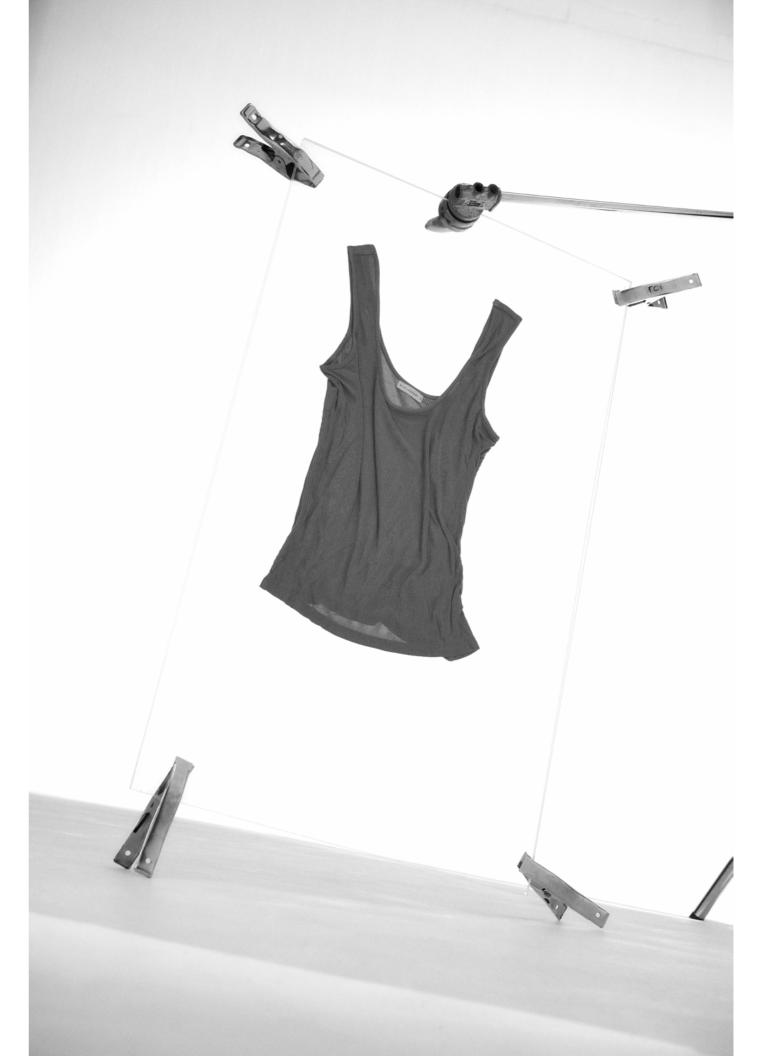

## Ribbed 2x2

Our ribbed silk features a refined 2x2 weave. Crafted with a light stretch for a comfortable and flattering fit, its refined texture makes it a functional staple in any wardrobe.

(still life) The Ribbed Tank in Midnight.

#### **Ribbed Tank**

100% Silk, 2x2 Rib. Available in White, Moon, Black and Midnight.