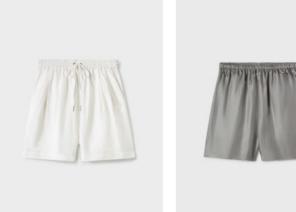

g Weatherproof Blazer in Black.

- UNIFORM



(above) Katie is wearing the Silk Twill Miami Blazer and Slouch Pants in White. (*right*) Katie in her studio in Barcelona.





## Silk Twill

Crafted from the finest silk fibres, our Silk Twill pieces are an ode to iconic style. This coveted material is a medium weight that gracefully enhances the female form, allowing for fluid movement and versatility.

(*left to right*) Briti wears the Weatherproof Long Blazer in Black, Lindsey wears the Silk Twill Miami Blazer and Slouch Pants in Black and Eva wears the Silk Twill Miami Blazer, Long Sleeve Boyfriend Shirt and Slouch Shorts in Black.

#### **Twill Slouch Vest**

100% Silk Twill lined with 100% Cotton. Available in White, Moon Pinstripe, Black and Midnight.

#### **Twill Slouch Shorts**





#### **Twill Miami Blazer**

100% Silk Twill lined with 100% Cotton. Available in White, Moon Pinstripe, Black and Midnight.



#### **Twill Slouch Pants**

100% Silk Twill lined with 100% Cotton. Available in White, Moon Pinstripe, Black and Midnight. 100% Silk Twill lined with 100% Cotton. Available in White, Moon Pinstripe, Black and Midnight.









(still life) The Silk Twill Miami Blazer and Slouch Pants with Boyfriend Shirt in Midnight.

### **Twill Boyfriend Shirt**



#### **Twill Double Pleated Shorts**

100% Silk Twill lined with 100% Cotton. Available in White and Black.

100% Silk Twill. Available in White, Moon Pinstripe, Black and Midnight.





## Silk

As one of the most durable natural fibres in the world, our silk pieces are designed with longevity in mind. Each piec