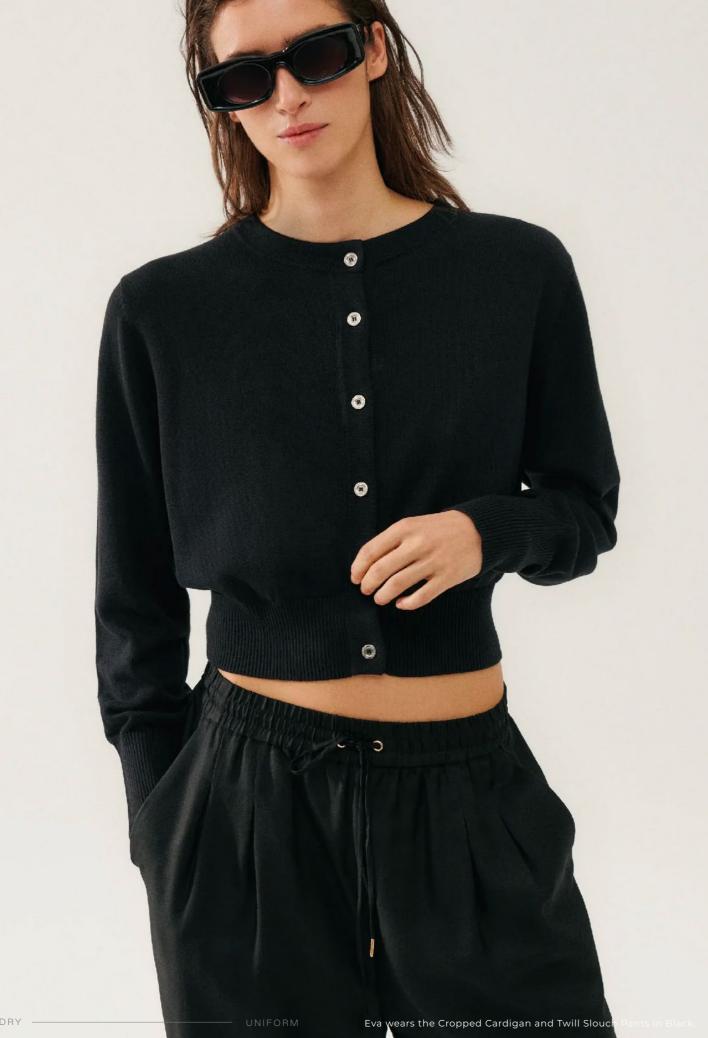

#### Cropped Cardigan

Our Cropped Cardigan is a refined, mid-crop silk-cotton blend silhouette fit with silver button closures and two breast pockets. Designed for layering or to be worn on its own. 55% Silk, 45% Cotton. Available in Moon Melange, Black and Midnight.