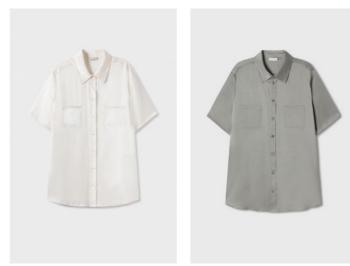

#### **Boyfriend Shirt**

Designed to echo an original menswear style, our Boyfriend Shirt is cut from 100% Silk with a sandwashed finish. This everyday shirt looks great half-tucked into a tailored pant or left loose over our Bias Cut Pants. The relaxed fit is paired with a button-down front and utility pockets to create the versatility needed in everyday life. 100% Silk. Available in White, Moon, Black and Midnight. 100% Silk. Available in White, Moon, Black and Midnight.

#### **Circle Shirt**

A signature staple with a statement silhouette. The Cotton Silk Circle Shirt is cut with precision and designed for oversized wear. Featuring relaxed dropped shoulders and high slits at the side perfect for pairing with high-waisted styles. 75% Organic Cotton / 25% Silk, 19 momme. Available in White, Pinstripe White, Black and Midnight.