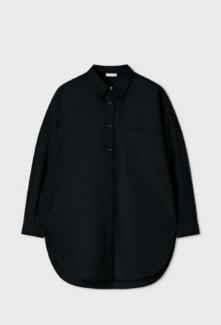

#### **Circle Shirt**

A signature staple with a statement silhouette. The Cotton Silk Circle Shirt is cut with precision and designed for oversized wear. Featuring relaxed dropped shoulders and high slits at the side perfect for pairing with high-waisted styles. 75% Organic Cotton / 25% Silk, 19 momme. Available in White, Pinstripe White, Black and Midnight.