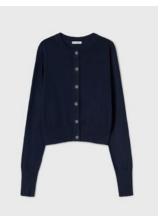

#### Cropped Cardigan

Our Cropped Cardigan is a refined, mid-crop silk-cotton blend silhouette fit with silver button closures and two breast pockets. Designed for layering or to be worn on its own. 55% Silk, 45% Cotton. Available in Moon Melange, Black and Midnight.