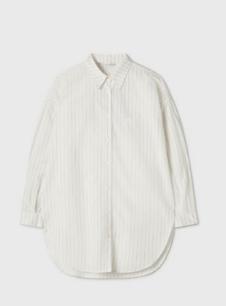

#### **Circle Shirt**

A signature staple with a statement silhouette. The Cotton Silk Circle Shirt is cut with precision and designed for oversized wear. Featuring relaxed dropped shoulders and high slits at the side perfect for pairing with high-waisted styles. 75% Organic Cotton / 25% Silk, 19 momme. Available in White, Pinstripe White, Black and Midnight.