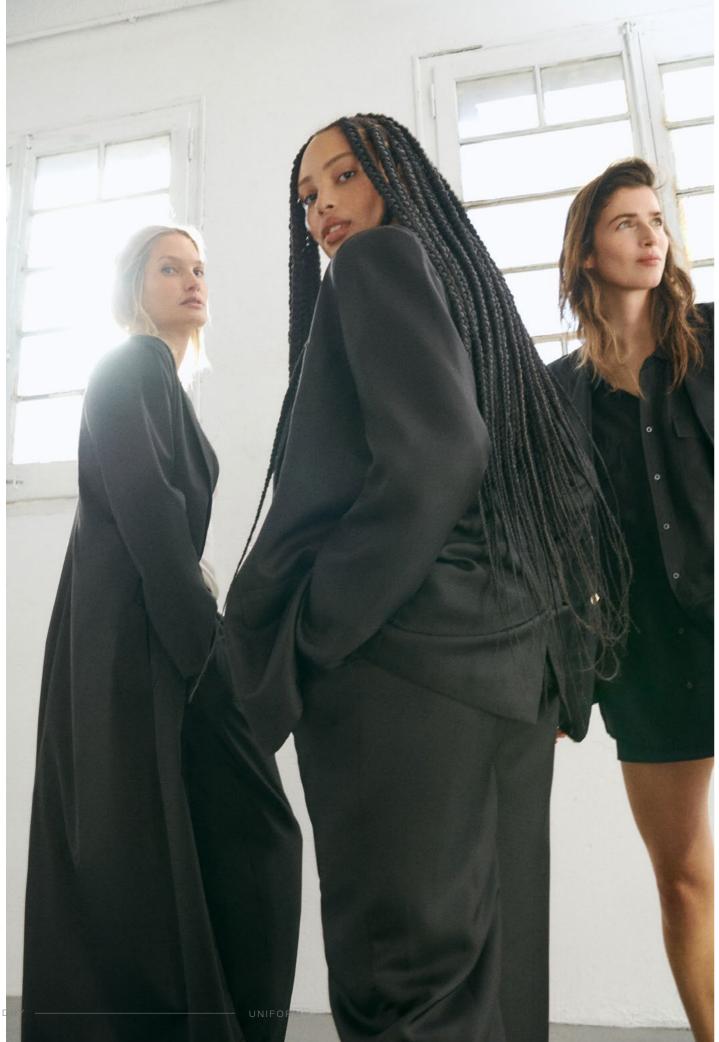

(*left to right*) Briti wears the Weatherproof Long Blazer in Black, Lindsey wears the Silk Twill Miami Blazer and Slouch Pants in Black and Eva wears the Silk Twill Miami Blazer, Long Sleeve Boyfriend Shirt and Slouch Shorts in Black.

(*left to right*) Briti wears the Ribbed Long Sleeve Top, Silk Twill Slouch Vest and Slouch Pants in White. Lindsay wears the Silk Twill Miami Blazer, Slouch Pants and Ribbed T-shirt in White. Eva wears the Silk Twill Miami Blazer, Boyfriend Shirt and Slouch Shorts in White.