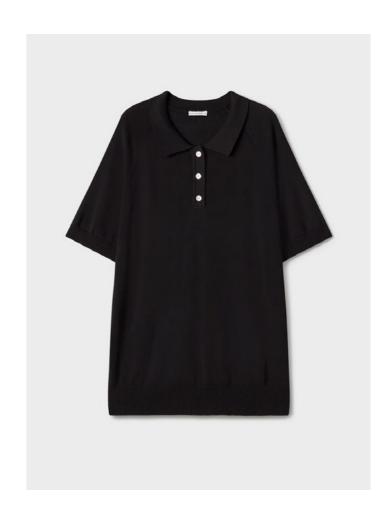

#### **Knitted Raglan Polo**

Named in tribute to its polo collar and sleeves, the Knitted Raglan Polo is an easy-to-wear piece featuring three button closures for effortless dressing. The ribbed hem at the sleeve opening and bottom sweep adds a polished touch to its design. This is a unisex piece for all to enjoy. 55% Silk, 45% Organic Cotton Jersey. Available in Black.