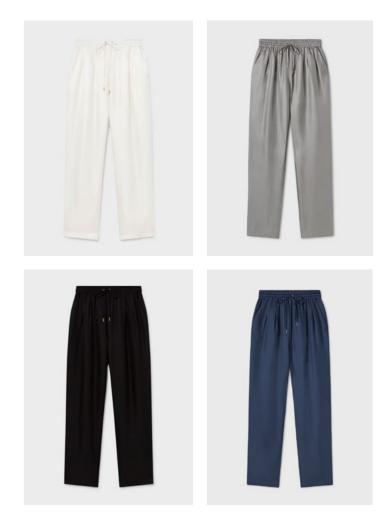

#### **Twill Slouch Pants**

100% Silk Twill lined with 100% Cotton. Available in White, Moon Pinstripe, Black and Midnight. 100% Silk Twill lined with 100% Cotton. Available in White, Moon Pinstripe, Black and Midnight.