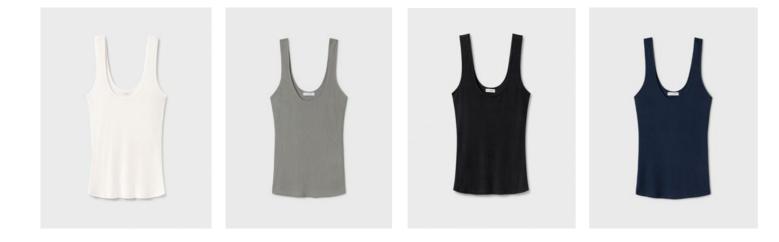

## Ribbed 2x2

Our ribbed silk features a refined 2x2 weave. Crafted with a light stretch for a comfortable and flattering fit, its refined texture makes it a functional staple in any wardrobe.

(still life) The Ribbed Tank in Midnight.

#### **Ribbed Tank**

100% Silk, 2x2 Rib. Available in White, Moon, Black and Midnight.