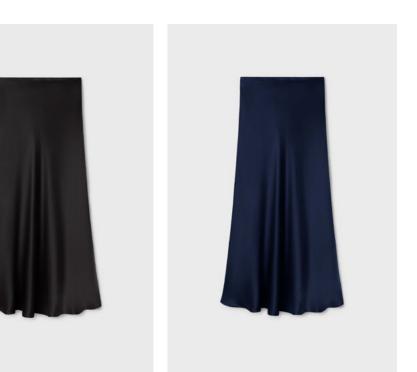

### Long Bias Cut Skirt

Mimicking the cut of our 90s Slip Dress, this everyday silk essential combines versatility and ease of wear. Crafted from sandwashed silk and featuring a bias cut, this skirt flows effortlessly down the figure, now in an extended length. 100% Silk. Available in Moon, Black and Midnight.