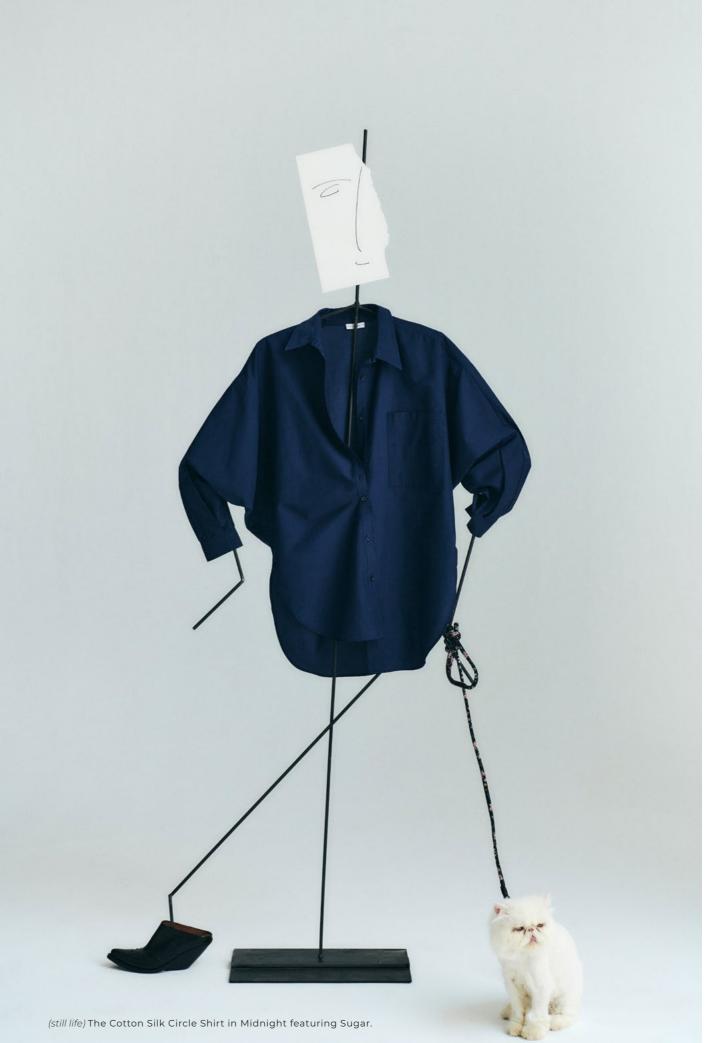

#### **Cotton Silk**

Our Cotton Silk fabric is a perfect blend of 75% organic cotton and 25% silk. With a 19 momme weight, this harmony of natural fibres ensures a lightweight and comfortable texture.

#### **Circle Shirt**

A signature staple with a statement silhouette. The Cotton Silk Circle Shirt is cut with precision and designed for oversized wear. Featuring relaxed dropped shoulders and high slits at the side perfect for pairing with high-waisted styles. 75% Organic Cotton / 25% Silk, 19 momme. Available in White, Pinstripe White, Black and Midnight.