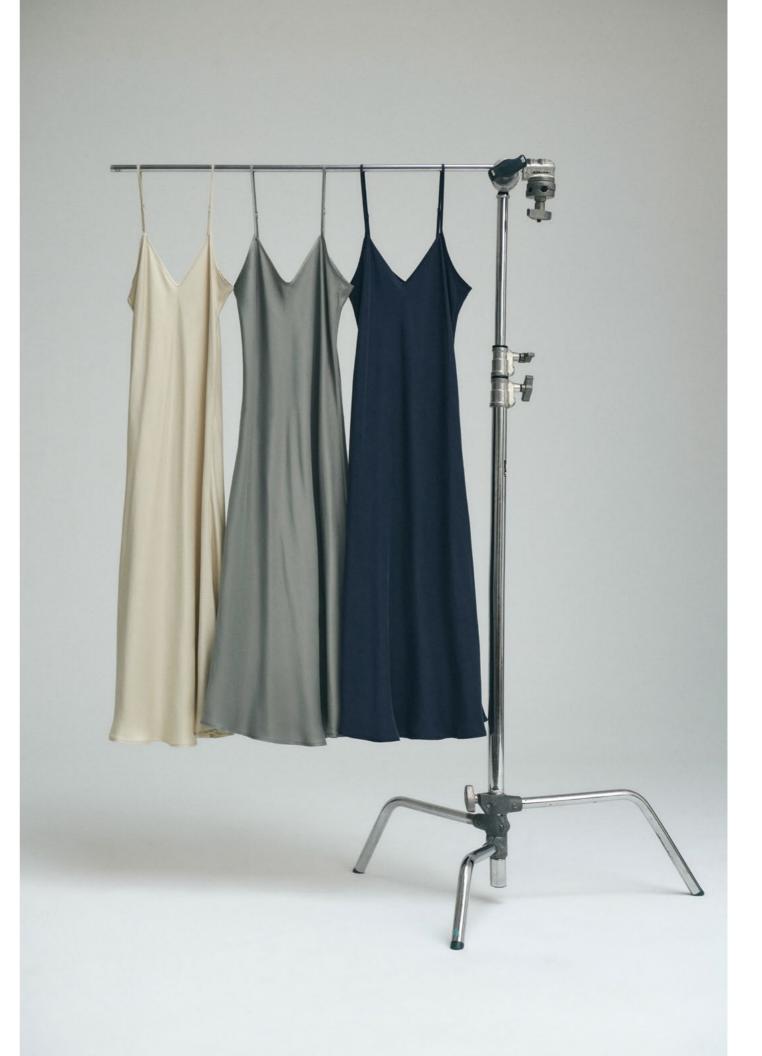

(still life) The 90s Slip Dress in Hazelnut, Moon and Midnight.

#### **Scoop Neck Dress**

100% Silk. Available in Black and Midnight.

90s Slip Dress

Our iconic 90s Slip Dress that launched Silk Laundry. A functional and staple must-have that will create the foundation of your everyday uniform. A v-neckline and adjustable spaghetti straps meet a bias cut to fall beautifully against the body, inspiring a refined and stylish silhouette. 100% Silk. Available in Moon, Black and Midnight.