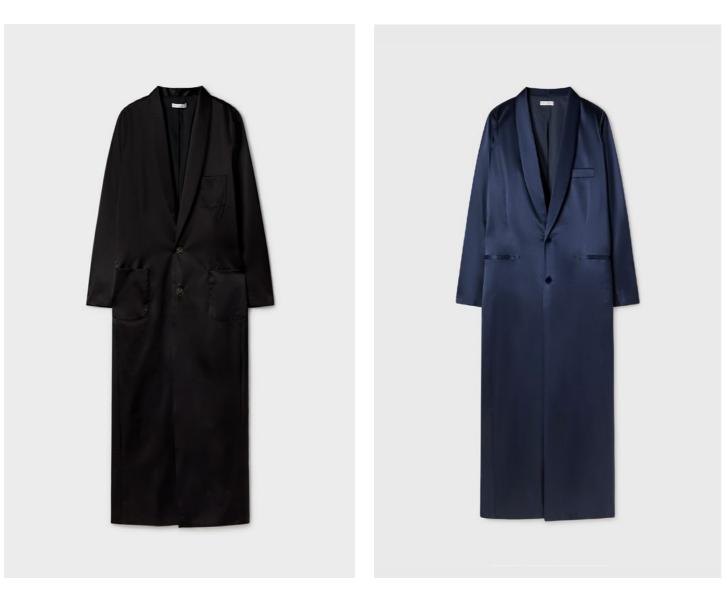

#### Weatherproof Long Blazer

Our most versatile piece of outerwear, ideal for braving various weather conditions and keeping warm. Our Weatherproof Long Blazer features deep side pockets with a single chest pocket, two mid-button closures, and a deep collar, making it the perfect travel companion. 100% Silk, 16 momme, knitted fabric with waterproof film. Available in Black and Midnight.