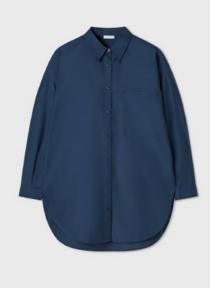

#### **Circle Shirt**

A signature staple with a statement silhouette. The Cotton Silk Circle Shirt is cut with precision and designed for oversized wear. Featuring relaxed dropped shoulders and high slits at the side perfect for pairing with high-waisted styles. 75% Organic Cotton / 25% Silk, 19 momme. Available in White, Pinstripe White, Black and Midnight.