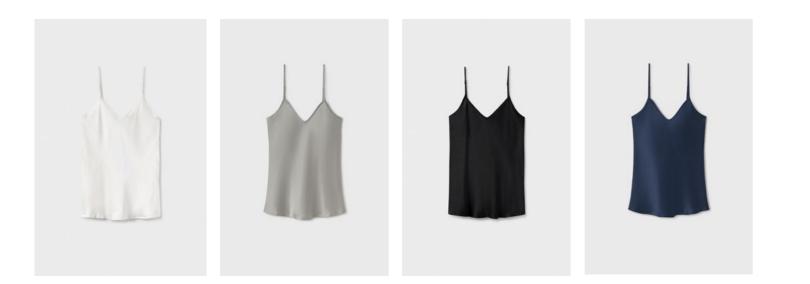

#### **Bias Cut Cami**

A wardrobe essential inspired by the iconic 90s Slip Dress. This versatile piece complements any outfit, serving as a perfect separate for seamless pairing. 100% Silk. Available in White, Moon, Black and Midnight.

#### **Scoop Neck Dress**

100% Silk. Available in Black and Midnight.

90s Slip Dress

Our iconic 90s Slip Dress that launched Silk Laundry. A functional and staple must-have that will create the foundation of your everyday uniform. A v-neckline and adjustable spaghetti straps meet a bias cut to fall beautifully against the body, inspiring a refined and stylish silhouette. 100% Silk. Available in Moon, Black and Midnight.