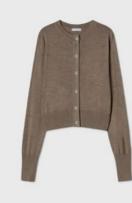

#### Cropped Cardigan

Our Cropped Cardigan is a refined, mid-crop silk-cotton blend silhouette fit with silver button closures and two breast pockets. Designed for layering or to be worn on its own. 55% Silk, 45% Cotton. Available in Moon Melange, Black and Midnight.