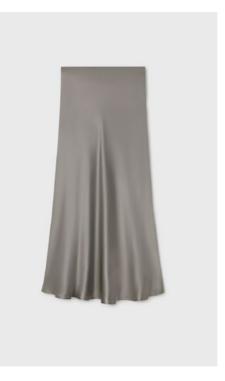

### Long Bias Cut Skirt

Mimicking the cut of our 90s Slip Dress, this everyday silk essential combines versatility and ease of wear. Crafted from sandwashed silk and featuring a bias cut, this skirt flows effortlessly down the figure, now in an extended length. 100% Silk. Available in Moon, Black and Midnight.