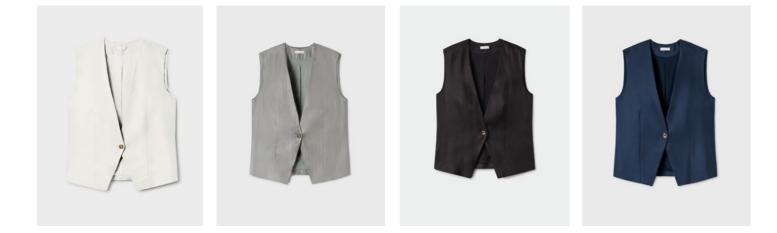

#### **Twill Slouch Vest**

100% Silk Twill lined with 100% Cotton. Available in White, Moon Pinstripe, Black and Midnight.